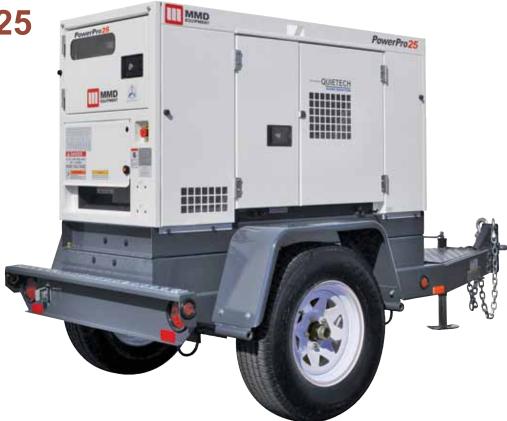

## **PowerPro Generators**

PowerPro 25

- PowerPro 25 by MMD Equipment Durable and portable power that's tough, yet quiet.
- Quietech Sound Reduction lowers noise levels so the PowerPro 25 can be used anytime, anywhere.
- · Powered by reliable Isuzu diesel engines.
- Enviro 110% containment design will hold all fluids, plus an additional 10% capacity.
- Compact, durable design offers unrestricted access to service components.
- Delta Demand Excitation automatically adjusts voltage output instantly when variable loads are applied to the generator.

- Warning lights and analog gauges (including fuel, tachometer, oil pressure, coolant temperature and charging system amps) provide easy monitoring of engine operations.
- Curbside power connections provide safer setups and testing for all applications.
- · LED Tail Lights increase visibility and long-term reliability.
- Lynx-Rite Trailer is made of powder-coated, ¼" steel to insure unparalleled value and utility.