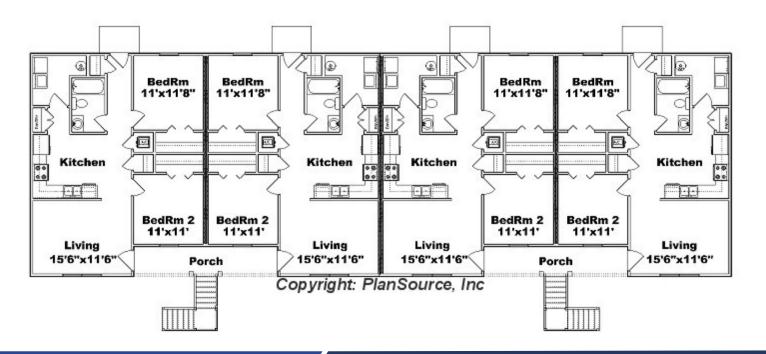

### 2 bedroom / 1 bath

Living area = 6688 sq. ft. Other = 392 sq. ft. Total = 7080 sq. ft.

Living area per unit: 836 sq. ft. Width: 105'-8" Depth: 33'-6"