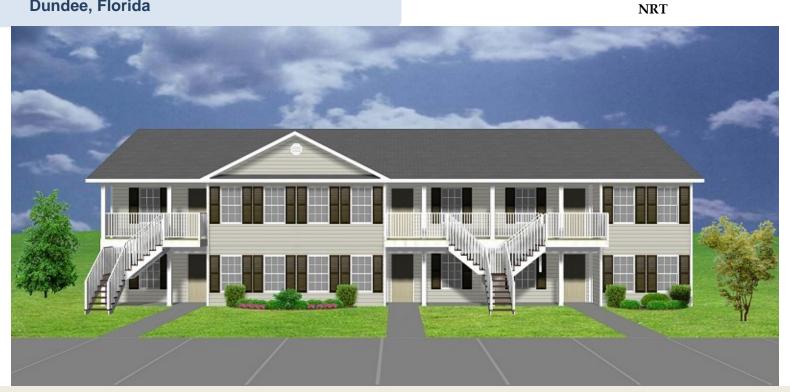

#### 2 bedroom / 2 bath

Living area = 5232 sq. ft. Other = 348 sq. ft.Total = 5580 sq. ft.

Living area per unit: 872 sq. ft. Width: 78'-8" Depth: 39'-6"