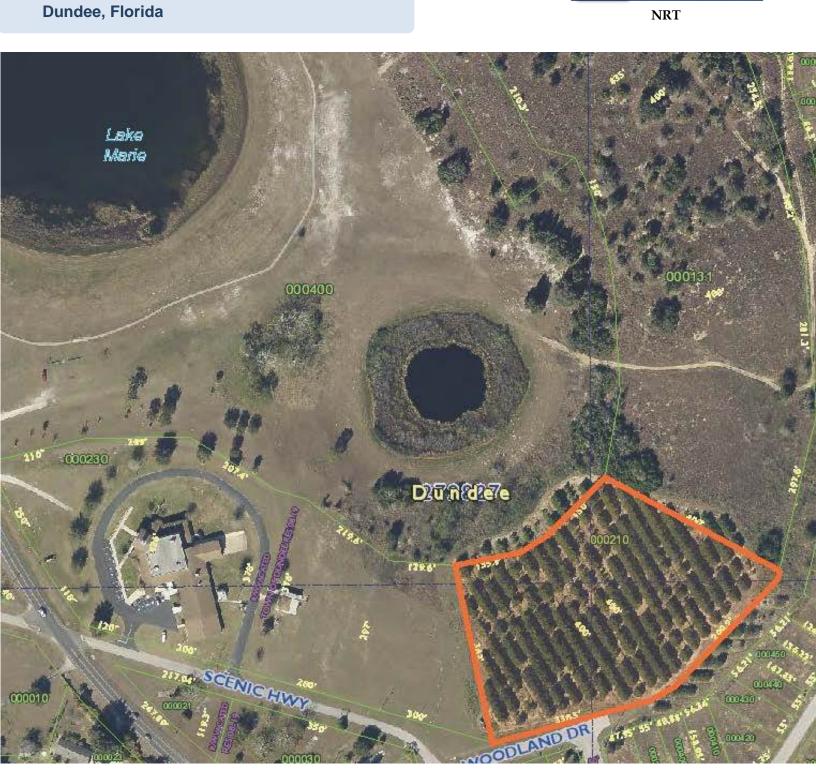

#### PROPERTY OVERVIEW

Well elevated property adjoining Town of Dundee property fronting Lake Marie, for wonderful views. Seller is a developer who is in the process of entitling the property for approximately 56 apartments. Seller will consider joint venture or development options in addition to outright sale.

### **DETAILS**

ACRES: 4.68 acres

PRICE: \$429,900

**FEATURES:** - Beautiful View

- Partially Entitled

- Ideal Apartment Site

AREA DESCRIPTION: This is an area that is ideal for young families, for active residents and for those who want a beautiful view to kick back and relax.

**Dundee, Florida** 

NRT

| Apartment Site - Villa Apartments on Lake Marie |                                                                                                                                                                                                                                            |
|-------------------------------------------------|--------------------------------------------------------------------------------------------------------------------------------------------------------------------------------------------------------------------------------------------|
| Dundee, Florida                                 |                                                                                                                                                                                                                                            |
| DESCRIPTION:                                    | Partially-entitled site for approximately 56 lake view apartments. Seller is in process of getting entitlements. Will sell outright or consider working with purchaser on development.                                                     |
| LOCATION:                                       | Dundee, Florida. This property overlooks the Lake Marie Park and Walking Trail. Close to schools, athletic complex and downtown Dundee. Only 10 minutes from Legoland Florida, 30 minutes from Disney and 1 hour from the Orlando Airport. |
| SITE:                                           | Vacant Land. 4.68 acres, well-elevated above Lake Marie. Previously maintained as a citrus grove.                                                                                                                                          |
| UTILITIES:                                      | Water, sewer, telephone, gas and electric available.                                                                                                                                                                                       |
| ZONING:                                         | Town of Dundee - medium density residential.                                                                                                                                                                                               |
| ENTITLEMENTS:                                   | Seller is in process of obtaining entitlements.                                                                                                                                                                                            |
| EMERGENCY:                                      | Fire, Police, and ambulance service available to the site.                                                                                                                                                                                 |
| PRICE:                                          | \$429,900.00                                                                                                                                                                                                                               |