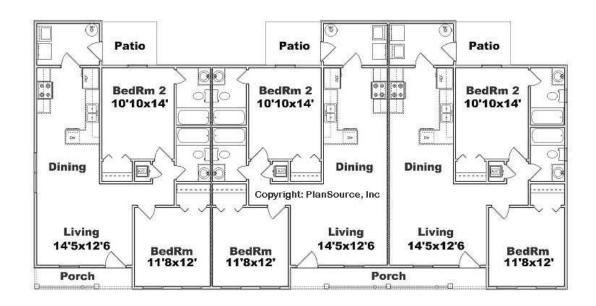

#### 2 bedroom / 2 bath

Living area = 5232 sq. ft. Other = 348 sq. ft.Total = 5580 sq. ft.

Living area per unit: 872 sq. ft. Width: 78'-8" Depth: 39'-6"