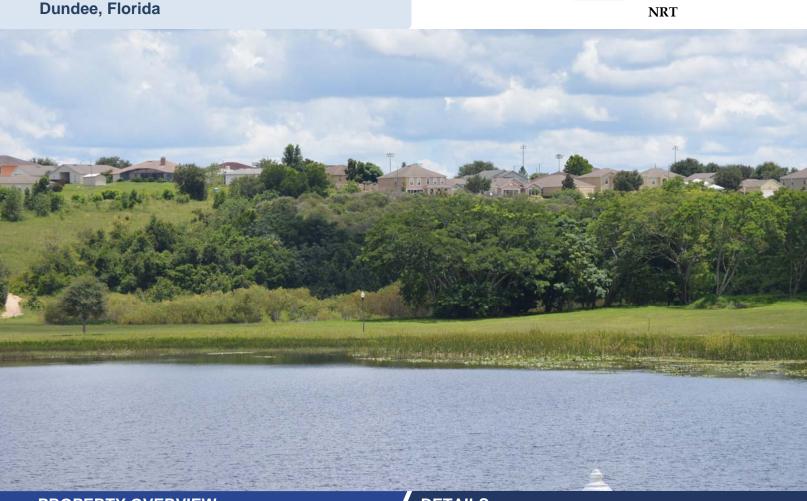

#### PROPERTY OVERVIEW

Well elevated property adjoining Town of Dundee property fronting Lake Marie, for wonderful views. Seller is a developer who is in the process of entitling the property for approximately 56 apartments. Seller will consider joint venture or development options in addition to outright sale.

Dundee is just east of US 27, close to Legoland Florida in Winter Haven. 30 minutes from Disney and 1 hour to Orlando Airport. Schools are close by. Lake Marie Park is a great place for walkers and joggers. County athletic complex is also nearby.

### **DETAILS**

ACRES: 4.68 acres

PRICE: \$429,900

**FEATURES:** - Beautiful View

- Partially Entitled

- Ideal Apartment Site

AREA DESCRIPTION: This is an area that is ideal for young families, for active residents and for those who want a beautiful view to kick back and relax.