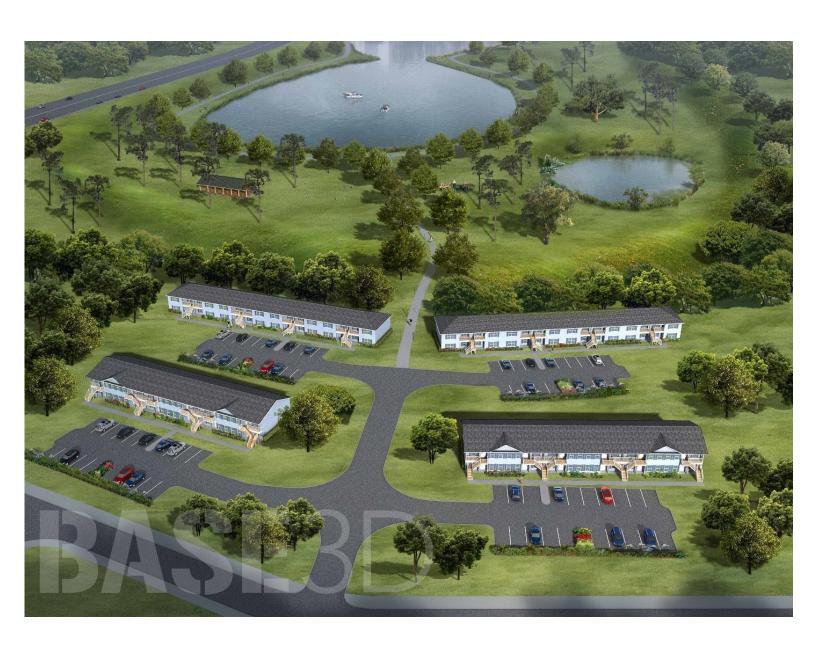

#### PROPERTY OVERVIEW

Well elevated property adjoining Town of Dundee property fronting Lake Marie, for wonderful views. Seller is a developer who is in the process of entitling the property for approximately 56 apartments. Seller will consider joint venture or development options in addition to outright sale.

**Dundee, Florida** 

NRT

| Apartment Site - Villa Apartments on Lake Marie |                                                                                                                                                                                                                                            |
|-------------------------------------------------|--------------------------------------------------------------------------------------------------------------------------------------------------------------------------------------------------------------------------------------------|
| Dundee, Florida                                 |                                                                                                                                                                                                                                            |
| DESCRIPTION:                                    | Partially-entitled site for approximately 56 lake view apartments. Seller is in process of getting entitlements. Will sell outright or consider working with purchaser on development.                                                     |
| LOCATION:                                       | Dundee, Florida. This property overlooks the Lake Marie Park and Walking Trail. Close to schools, athletic complex and downtown Dundee. Only 10 minutes from Legoland Florida, 30 minutes from Disney and 1 hour from the Orlando Airport. |
| SITE:                                           | Vacant Land. 4.68 acres, well-elevated above Lake Marie. Previously maintained as a citrus grove.                                                                                                                                          |
| UTILITIES:                                      | Water, sewer, telephone, gas and electric available.                                                                                                                                                                                       |
| ZONING:                                         | Town of Dundee - medium density residential.                                                                                                                                                                                               |
| ENTITLEMENTS:                                   | Seller is in process of obtaining entitlements.                                                                                                                                                                                            |
| EMERGENCY:                                      | Fire, Police, and ambulance service available to the site.                                                                                                                                                                                 |
| PRICE:                                          | \$429,900.00                                                                                                                                                                                                                               |

#### 2 bedroom / 2 bath

Living area = 5232 sq. ft. Other = 348 sq. ft.Total = 5580 sq. ft.

Living area per unit: 872 sq. ft. Width: 78'-8" Depth: 39'-6"

### 2 bedroom / 1 bath

Living area = 6688 sq. ft. Other = 392 sq. ft. Total = 7080 sq. ft.

Living area per unit: 836 sq. ft. Width: 105'-8" Depth: 33'-6"