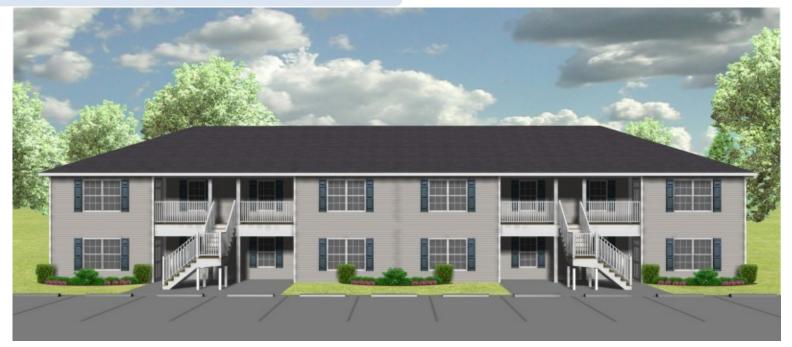

### 2 bedroom / 1 bath

Living area = 6688 sq. ft. Other = 392 sq. ft. Total = 7080 sq. ft.

Living area per unit: 836 sq. ft. Width: 105'-8" Depth: 33'-6"