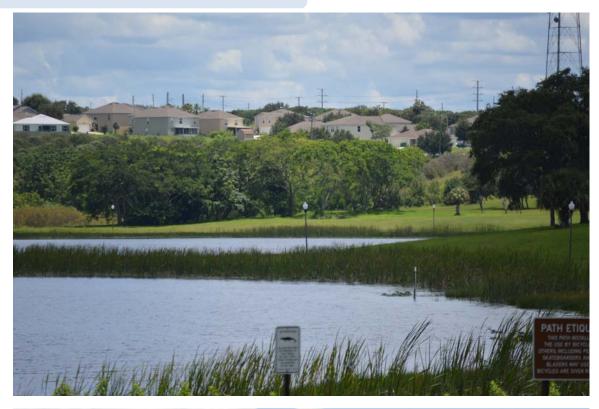

#### PROPERTY OVERVIEW

Well elevated property adjoining Town of Dundee property fronting Lake Marie, for wonderful views. Seller is a developer who is in the process of entitling the property for approximately 56 apartments. Seller will consider joint venture or development options in addition to outright sale.

Dundee is just east of US 27, close to Legoland Florida in Winter Haven. 30 minutes from Disney and 1 hour to Orlando Airport. Schools are close by. Lake Marie Park is a great place for walkers and joggers. County athletic complex is also nearby.

**Dundee, Florida** 

NRT

| Apartment Site - Villa Apartments on Lake Marie |                                                                                                                                                                                                                                            |
|-------------------------------------------------|--------------------------------------------------------------------------------------------------------------------------------------------------------------------------------------------------------------------------------------------|
| Dundee, Florida                                 |                                                                                                                                                                                                                                            |
| DESCRIPTION:                                    | Partially-entitled site for approximately 56 lake view apartments. Seller is in process of getting entitlements. Will sell outright or consider working with purchaser on development.                                                     |
| LOCATION:                                       | Dundee, Florida. This property overlooks the Lake Marie Park and Walking Trail. Close to schools, athletic complex and downtown Dundee. Only 10 minutes from Legoland Florida, 30 minutes from Disney and 1 hour from the Orlando Airport. |
| SITE:                                           | Vacant Land. 4.68 acres, well-elevated above Lake Marie. Previously maintained as a citrus grove.                                                                                                                                          |
| UTILITIES:                                      | Water, sewer, telephone, gas and electric available.                                                                                                                                                                                       |
| ZONING:                                         | Town of Dundee - medium density residential.                                                                                                                                                                                               |
| ENTITLEMENTS:                                   | Seller is in process of obtaining entitlements.                                                                                                                                                                                            |
| EMERGENCY:                                      | Fire, Police, and ambulance service available to the site.                                                                                                                                                                                 |
| PRICE:                                          | \$429,900.00                                                                                                                                                                                                                               |