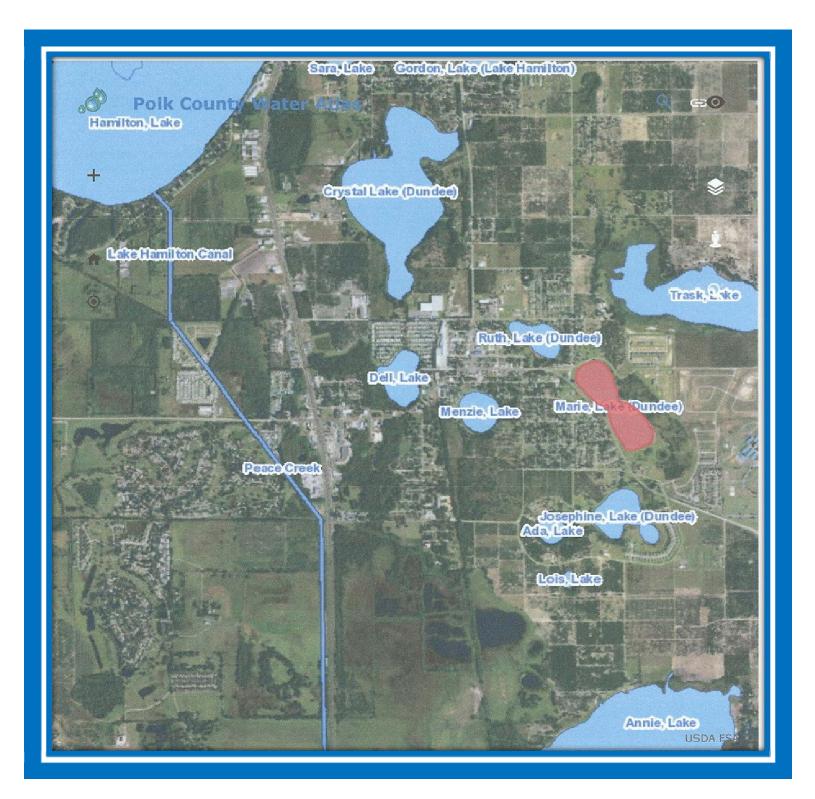

#### PROPERTY OVERVIEW

Well elevated property adjoining Town of Dundee property fronting Lake Marie, for wonderful views. Seller is a developer who is in the process of entitling the property for approximately 56 apartments. Seller will consider joint venture or development options in addition to outright sale.

Dundee is just east of US 27, close to Legoland Florida in Winter Haven. 30 minutes from Disney and 1 hour to Orlando Airport. Schools are close by. Lake Marie Park is a great place for walkers and joggers. County athletic complex is also nearby.

**Dundee, Florida** 

NRT

| Apartment Site - Villa Apartments on Lake Marie |                                                                                                                                                                                                                                            |
|-------------------------------------------------|--------------------------------------------------------------------------------------------------------------------------------------------------------------------------------------------------------------------------------------------|
| Dundee, Florida                                 |                                                                                                                                                                                                                                            |
| DESCRIPTION:                                    | Partially-entitled site for approximately 56 lake view apartments. Seller is in process of getting entitlements. Will sell outright or consider working with purchaser on development.                                                     |
| LOCATION:                                       | Dundee, Florida. This property overlooks the Lake Marie Park and Walking Trail. Close to schools, athletic complex and downtown Dundee. Only 10 minutes from Legoland Florida, 30 minutes from Disney and 1 hour from the Orlando Airport. |
| SITE:                                           | Vacant Land. 4.68 acres, well-elevated above Lake Marie. Previously maintained as a citrus grove.                                                                                                                                          |
| UTILITIES:                                      | Water, sewer, telephone, gas and electric available.                                                                                                                                                                                       |
| ZONING:                                         | Town of Dundee - medium density residential.                                                                                                                                                                                               |
| ENTITLEMENTS:                                   | Seller is in process of obtaining entitlements.                                                                                                                                                                                            |
| EMERGENCY:                                      | Fire, Police, and ambulance service available to the site.                                                                                                                                                                                 |
| PRICE:                                          | \$429,900.00                                                                                                                                                                                                                               |