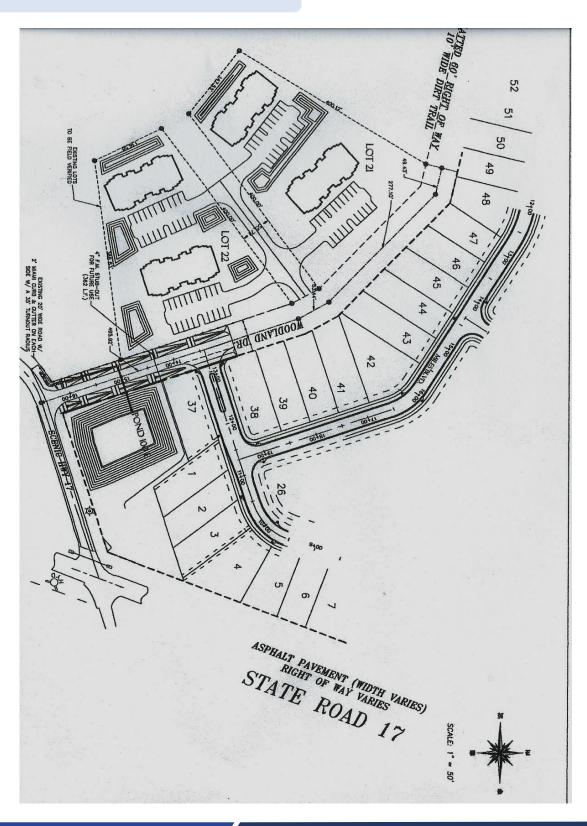

#### PROPERTY OVERVIEW

Well elevated property adjoining Town of Dundee property fronting Lake Marie, for wonderful views. Seller is a developer who is in the process of entitling the property for approximately 56 apartments. Seller will consider joint venture or development options in addition to outright sale.

**Dundee, Florida** 

NRT

| Apartment Site - Villa Apartments on Lake Marie |                                                                                                                                                                                                                                            |
|-------------------------------------------------|--------------------------------------------------------------------------------------------------------------------------------------------------------------------------------------------------------------------------------------------|
| Dundee, Florida                                 |                                                                                                                                                                                                                                            |
| DESCRIPTION:                                    | Partially-entitled site for approximately 56 lake view apartments. Seller is in process of getting entitlements. Will sell outright or consider working with purchaser on development.                                                     |
| LOCATION:                                       | Dundee, Florida. This property overlooks the Lake Marie Park and Walking Trail. Close to schools, athletic complex and downtown Dundee. Only 10 minutes from Legoland Florida, 30 minutes from Disney and 1 hour from the Orlando Airport. |
| SITE:                                           | Vacant Land. 4.68 acres, well-elevated above Lake Marie. Previously maintained as a citrus grove.                                                                                                                                          |
| UTILITIES:                                      | Water, sewer, telephone, gas and electric available.                                                                                                                                                                                       |
| ZONING:                                         | Town of Dundee - medium density residential.                                                                                                                                                                                               |
| ENTITLEMENTS:                                   | Seller is in process of obtaining entitlements.                                                                                                                                                                                            |
| EMERGENCY:                                      | Fire, Police, and ambulance service available to the site.                                                                                                                                                                                 |
| PRICE:                                          | \$429,900.00                                                                                                                                                                                                                               |

#### 2 bedroom / 2 bath

Living area = 5232 sq. ft. Other = 348 sq. ft.Total = 5580 sq. ft.

Living area per unit: 872 sq. ft. Width: 78'-8" Depth: 39'-6"

### 2 bedroom / 1 bath

Living area = 6688 sq. ft. Other = 392 sq. ft. Total = 7080 sq. ft.

Living area per unit: 836 sq. ft. Width: 105'-8" Depth: 33'-6"