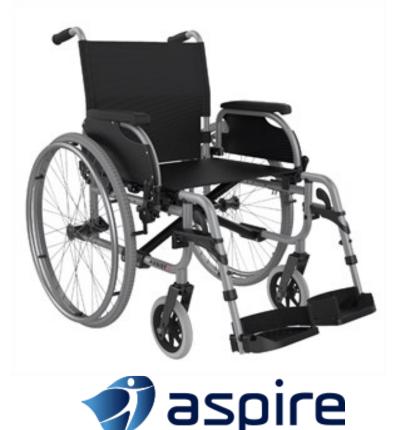

## **ASPIRE ASSIST 2 WHEELCHAIR**

For your daily living solutions

- The Assist 2 is designed for an individual or facility who requires a robust chair that will meet the rigorous demands of the community and healthcare environments.
- Swing away and removable arm rests this facilitates user transfers and also makes for easier transport and storage.
- Height adjustable and removable foot rests this facilitates user transfers, as well as allowing for optimal positioning for the changing needs of the user.
- Heel loops on the foot rests increases user safety.
- Quick release 24" solid rear tyres the wheels are easily removed to reduce the weight of the chair for transport and storage.
- An easy to use, rear wheel brake with a large handle for ease of access.