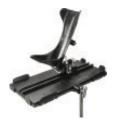

## **Leg Positioners**

DSC-2620
Stulberg Leg/Knee Positioner
Aluminum Footplate
Includes 3 Disposable
Sterile Pads

BB-EPP
Extremity Positioner
Foam/Reusable
Each

BD250
Arthroscopic Leg Holder
22 Adjustable Width Positions
Requires 1 Clark Socket
(BD-CS)