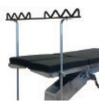

DSC-610

Double Picket Fence Leg Holder
Preps both legs at once
Adjustable Height up to 30"

Stainless Steel w/Rubber Coated Top
Requires 2 Blade Clamps (BD-BC)

DSC-611
Single Picket Fence Leg Holder
Preps both legs at once
Adjustable Height up to 30"
Stainless Steel w/Rubber Coated Top
Requires 1 Clark Socket (BD-CS)