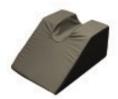

## **Leg Positioners**

DSC-2620
Stulberg Leg/Knee Positioner
Aluminum Footplate
Includes 3 Disposable
Sterile Pads

BB-EPP
Extremity Positioner
Foam/Reusable
Each

BD250
Arthroscopic Leg Holder
22 Adjustable Width Positions
Requires 1 Clark Socket
(BD-CS)