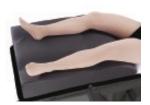

## **Leg Positioners**

DSC-2620
Stulberg Leg/Knee Positioner
Aluminum Footplate
Includes 3 Disposable
Sterile Pads

BB-EPP
Extremity Positioner
Foam/Reusable
Each

BD250
Arthroscopic Leg Holder
22 Adjustable Width Positions
Requires 1 Clark Socket
(BD-CS)