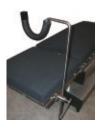

BB-WLH Well Leg Holder Foam/Reusable Each

DSC-FROGGER Vein Harvesting Positioner Foam/Reusable Each

DSC-800-0161
Universal Leg Prepper
(Requires 1 Clark Socket BD-CS)
Each

DSC-SLPS
Single Loop Leg Prepper
Includes Pad
(Requires 1 Clark Socket
BD-CS)