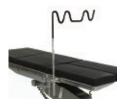

DSC-610

Double Picket Fence Leg Holder
Preps both legs at once
Adjustable Height up to 30"

Stainless Steel w/Rubber Coated Top
Requires 2 Blade Clamps (BD-BC)

DSC-611
Single Picket Fence Leg Holder
Preps both legs at once
Adjustable Height up to 30"
Stainless Steel w/Rubber Coated Top
Requires 1 Clark Socket (BD-CS)