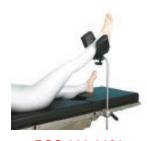

## **Leg Positioners**

DSC-2620
Stulberg Leg/Knee Positioner
Aluminum Footplate
Includes 3 Disposable
Sterile Pads

BB-EPP
Extremity Positioner
Foam/Reusable
Each

BD250
Arthroscopic Leg Holder
22 Adjustable Width Positions
Requires 1 Clark Socket
(BD-CS)