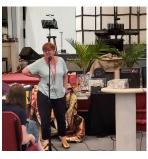

#### **Break**

**Program**-Heather Kojan from Virginia Beach gave our program and had a trunk show. She is also teaching at The Original Sewing and Quilt Expo in September. Fairfield World – some of her free patterns; Patchworkposse.com – Quilts project planning pages Heatherkojan.com; <u>Heatherkojan@gmail.com</u>.

Program by national speaker Heather Kojan of Virginia Beach included a powerpoint presentation with an overview of quilt math and a show of the many quilt styles and patterns she makes. Show and Tell: Calie and Joe Mowery showed their modern quilt mosaics. Samantha Ward showed a customer's quilt made from ties. Carol Pittman showed her large green quilt, Debbie Moore showed her modern quilt diamond challenge and Jill Shiff showed the tote bag modeled after her grandmother's tote bag. Cathy Fowler showed her quilt made with fabric purchased in West Texas, a crazier eight template quilt and a blue scrap crazy quilt. Denise Vassar and Jeanne Surber made an enormous green and orange quilt. Gina Vivian announced the block of the month winner: Susan Waddles. Door Prizes: S. Raymond, Bonnie Timm, Jan White, Laura Jennison, Shirley Land and Rita Crawford. Outgoing Day Coordinator, Mark Fowler introduced the incoming Day Coordinator, Terry Payne. Debbie Moore relinquished membership chair after ten years faithful service to become our new president. The Meeting adjourned at 12 noon.