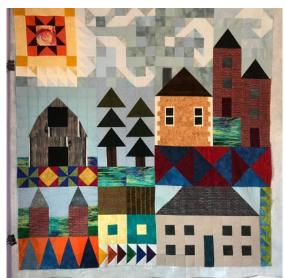

# **Block of the Month**"Playing with Blocks"

Come join us sewing the 2023 Night Chapter Block of the Month. The design is a combination of small buildings and popular quilt blocks. Finished size is 52" x 52". The design is suitable for scraps and only costs \$10 to participate. Sign-up started in January, but it's not too late to start this cute project. Plus, you might win a gift card by participating.

Gina Vivian, 757-873-0806 soonerrph@icloud.com