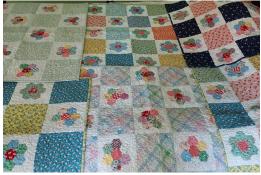

2023 Challenge-Year of the Rabbit - Denise Vassar and Jeanne Surber. Quilt must have at least one rabbit and one piece of Kona color of the year (crush), and should be no larger than 60x60. NN Fall Festival 2023-Susan Waddles-The name of the festival (Oct. 7-8) has been changed to "Fall-O-Ween" with a Fall/Halloween theme. The Guild has registered as a participant. Mystery Quilt 2023 - Kathy Fowler is designing this quilt, it will begin in August. Service-Gala Damato is collecting fabric hearts and quilts for CHKD. Nancy Shrout and Joyce McKeel gave her items tonight. During Show and Tell, Denise Vassar and Jeanne Surber displayed the Granny's Flower Garden Hexagon Quilts that members made at the April meeting. Quilts were baby sized and given to Gala/Service for distribution.