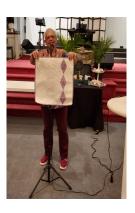

#### **Break**

**Program**-Heather Kojan from Virginia Beach gave our program and had a trunk show. She is also teaching at The Original Sewing and Quilt Expo in September. Fairfield World – some of her free patterns; Patchworkposse.com – Quilts project planning pages Heatherkojan.com; <u>Heatherkojan@gmail.com</u>.

Program by national speaker Heather Kojan of Virginia Beach included a powerpoint presentation with an overview of quilt math and a show of the many quilt styles and patterns she makes. Show and Tell: Calie and Joe Mowery showed their modern quilt mosaics. Samantha Ward showed a customer's quilt made from ties. Carol Pittman showed her large green quilt, Debbie Moore showed her modern quilt diamond challenge and Jill Shiff showed the tote bag modeled after her grandmother's tote bag. Cathy Fowler showed her quilt made with fabric purchased in West Texas, a crazier eight template quilt and a blue scrap crazy quilt. Denise Vassar and Jeanne Surber made an enormous green and orange quilt. Gina Vivian announced the block of the month winner: Susan Waddles. Door Prizes: S. Raymond, Bonnie Timm, Jan White, Laura Jennison, Shirley Land and Rita Crawford. Outgoing Day Coordinator, Mark Fowler introduced the incoming Day Coordinator, Terry Payne. Debbie Moore relinquished membership chair after ten years faithful service to become our new president. The Meeting adjourned at 12 noon.