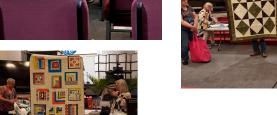

2023 Challenge-Year of the Rabbit - Denise Vassar and Jeanne Surber. Quilt must have at least one rabbit and one piece of Kona color of the year (crush), and should be no larger than 60x60. NN Fall Festival 2023-Susan Waddles-The name of the festival (Oct. 7-8) has been changed to "Fall-O-Ween" with a Fall/Halloween theme. The Guild has registered as a participant. Mystery Quilt 2023 - Kathy Fowler is designing this quilt, it will begin in August. Service-Gala Damato is collecting fabric hearts and quilts for CHKD. Nancy Shrout and Joyce McKeel gave her items tonight. During Show and Tell, Denise Vassar and Jeanne Surber displayed the Granny's Flower Garden Hexagon Quilts that members made at the April meeting. Quilts were baby sized and given to Gala/Service for distribution.

Program by national speaker Heather Kojan of Virginia Beach included a powerpoint presentation with an overview of quilt math and a show of the many quilt styles and patterns she makes. Show and Tell: Calie and Joe Mowery showed their modern quilt mosaics. Samantha Ward showed a customer's quilt made from ties. Carol Pittman showed her large green quilt, Debbie Moore showed her modern quilt diamond challenge and Jill Shiff showed the tote bag modeled after her grandmother's tote bag. Cathy Fowler showed her quilt made with fabric purchased in West Texas, a crazier eight template quilt and a blue scrap crazy quilt. Denise Vassar and Jeanne Surber made an enormous green and orange quilt. Gina Vivian announced the block of the month winner: Susan Waddles. Door Prizes: S. Raymond, Bonnie Timm, Jan White, Laura Jennison, Shirley Land and Rita Crawford. Outgoing Day Coordinator, Mark Fowler introduced the incoming Day Coordinator, Terry Payne. Debbie Moore relinquished membership chair after ten years faithful service to become our new president. The Meeting adjourned at 12 noon.