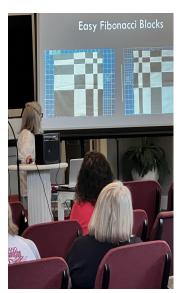

Program by national speaker Heather Kojan of Virginia Beach included a powerpoint presentation with an overview of quilt math and a show of the many quilt styles and patterns she makes. Show and Tell: Calie and Joe Mowery showed their modern quilt mosaics. Samantha Ward showed a customer's quilt made from ties. Carol Pittman showed her large green quilt, Debbie Moore showed her modern quilt diamond challenge and Jill Shiff showed the tote bag modeled after her grandmother's tote bag. Cathy Fowler showed her quilt made with fabric purchased in West Texas, a crazier eight template quilt and a blue scrap crazy quilt. Denise Vassar and Jeanne Surber made an enormous green and orange quilt. Gina Vivian announced the block of the month winner: Susan Waddles. Door Prizes: S. Raymond, Bonnie Timm, Jan White, Laura Jennison, Shirley Land and Rita Crawford. Outgoing Day Coordinator, Mark Fowler introduced the incoming Day Coordinator, Terry Payne. Debbie Moore relinquished membership chair after ten years faithful service to become our new president. The Meeting adjourned at 12 noon.