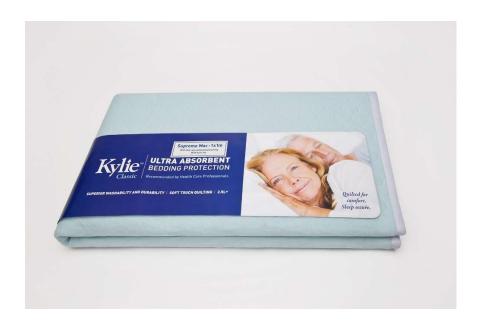

## KYLIE SUPREME BED PAD WITH TUCK INS

- The revolutionary fibre construction of this Kylie Supreme Bed Pad facilitates rapid fluid penetration, superior absorption and feel-dry performance
- The Kylie Supreme Bed Pad has been specifically designed to absorb urine, keeping the skin dry to provide a comfortable night's sleep
- The Kylie Supreme not only protects skin integrity but also minimises the need for pad changes
- This product features durable tuck-ins, a non-pilling upper layer, fully encased felt for durability and enhanced drying time
- The Kylie Supreme is intended for use with a separate waterproof drawsheet

| Code   | Description                           | Total<br>Length | Total<br>Width | Capacity |
|--------|---------------------------------------|-----------------|----------------|----------|
| 125290 | Kylie Supreme Bed Pad - with Tuck Ins | 1000mm          | 1000mm         | 2500ml   |