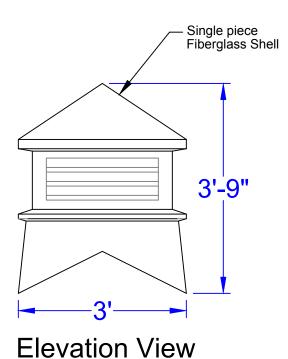

## Cupola Data

Overall Height = 3' 9" Base Width = 3' Unit Weight = 75 lbs.

Steel Anchor Plate (2"x2"x3/16" Stl. Angle) Sealed in Fiberglass