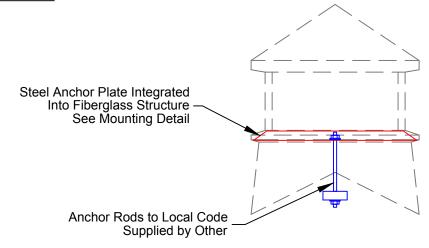

## Cupola Data

Overall Height = 3' 9" Base Width = 3' Unit Weight = 75 lbs.

Steel Anchor Plate (2"x2"x3/16" Stl. Angle) Sealed in Fiberglass

## **Mounting Detail**

**Skeleton View** 

33 Lewittes Rd. Taylorsville, NC 28681 Phone: 828-632-8883

Fax: 828-632-5585

www.piedmontcomposites.com