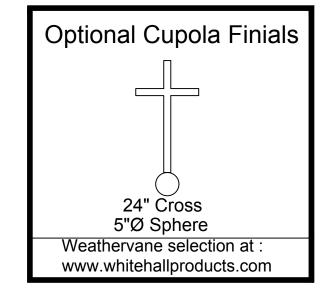

## Cupola Data

Overall Height = 3' 9" Base Width = 3' Unit Weight = 75 lbs.





Steel Anchor Plate (2"x2"x3/16" Stl. Angle) Sealed in Fiberglass

## **Mounting Detail**





**Skeleton View** 



33 Lewittes Rd. Taylorsville, NC 28681 Phone: 828-632-8883

Fax: 828-632-5585

www.piedmontcomposites.com

## **CUPOLA**

Model:

300

Scale:
N/A
Drawn by:
K.SHERRILL
Created On

N/A
Updated On
05/07/19

Note: All drawings are the property of Piedmont Composites & Tooling, LLC. Variation in material thickness, dimension and weight may occur.

PCT reserves the right to change or modify design at anytime without notice.