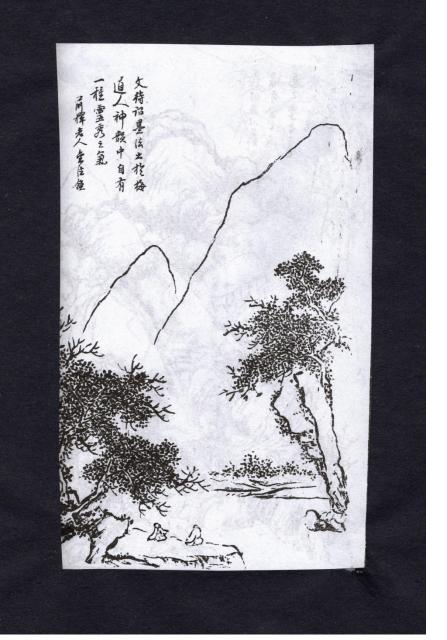

## Key Thoughts

- Include Jen and/or Wu
- Style and simplicity
- Fit the scene
- Change places
- Leave out city and market place

野吟聲白高

秋山員手行

## Technique

- Free sketch style
- Brush moves with speed and vitality
- Eliminate detail

晴窗檢點白雲篇

## Key Take-aways

- Fit scene
- Trade places
- Simplify
- Confident/stylized brushwork, "a swiftly drawn impression of an idea"

Adult male figure