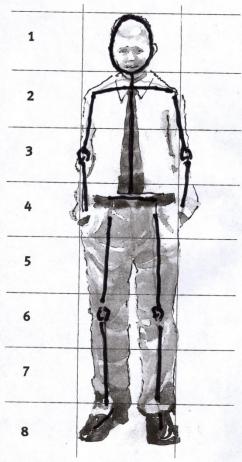

#### Adult male figure

### Each square of the grid represents one head size.

- I The average height of an adult male or female is between seven and eight heads high.
- ! The crotch will generally fall halfway between the top of the head and the bottom of the feet.

Adult female figure

- 3 A man's shoulders are about three head widths.
- 4 A woman's shoulders are narrower, about two head widths.

朝为浣纱女 暮作吴王姬 林少丹 作

1化乐其天 黄羲 作