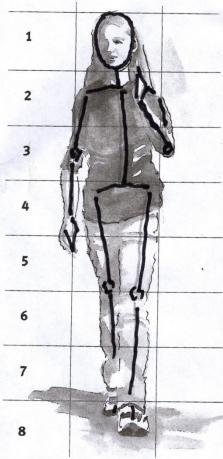

### Each square of the grid represents one head size.

- I The average height of an adult male or female is between seven and eight heads high.
- ! The crotch will generally fall halfway between the top of the head and the bottom of the feet.

Adult female figure

- 3 A man's shoulders are about three head widths.
- 4 A woman's shoulders are narrower, about two head widths.

朝为浣纱女 暮作吴王姬 林少丹 作

1化乐其天 黄羲 作