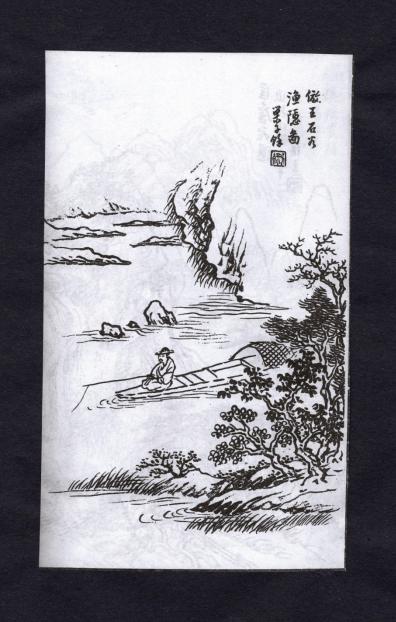

## Key Thoughts

- Include Jen and/or Wu
- Style and simplicity
- Fit the scene
- Change places
- Leave out city and market place

野吟聲白高

秋山員手行

## Technique

- Free sketch style
- Brush moves with speed and vitality
- Eliminate detail

晴窗檢點白雲篇

## Key Take-aways

- Fit scene
- Trade places
- Simplify
- Confident/stylized brushwork, "a swiftly drawn impression of an idea"

Adult male figure