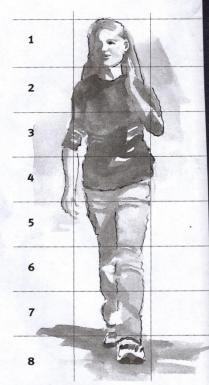

#### Each square of the grid represents one head size.

- The average height of an adult male or female is between seven and eight heads high.
- 2 The crotch will generally fall halfway between the top of the head and the bottom of the feet.

Adult female figure

- 3 A man's shoulders are about three head widths.
- 4 A woman's shoulders are narrower, about two head widths.