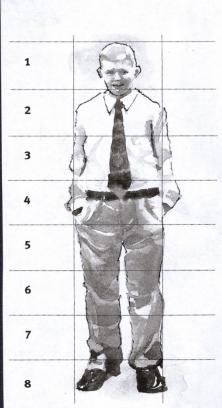

#### Each square of the grid represents one head size.

- The average height of an adult male or female is between seven and eight heads high.
- 2 The crotch will generally fall halfway between the top of the head and the bottom of the feet.

Adult female figure

- 3 A man's shoulders are about three head widths.
- 4 A woman's shoulders are narrower, about two head widths.

#### Adult male figure

### Each square of the grid represents one head size.

- I The average height of an adult male or female is between seven and eight heads high.
- ! The crotch will generally fall halfway between the top of the head and the bottom of the feet.

Adult female figure

- 3 A man's shoulders are about three head widths.
- 4 A woman's shoulders are narrower, about two head widths.

朝为浣纱女 暮作吴王姬 林少丹 作

1化乐其天 黄羲 作