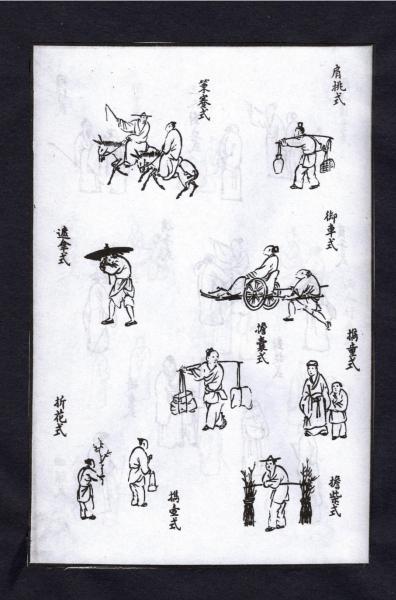

# Landscape Painting

Figures (Jen) and other things (Wu)

## Key Thoughts

- Include Jen and/or Wu
- Style and simplicity
- Fit the scene
- Change places
- Leave out city and market place



野吟聲白高

秋山員手行











## Technique

- Free sketch style
- Brush moves with speed and vitality
- Eliminate detail







晴窗檢點白雲篇

## Key Take-aways

- Fit scene
- Trade places
- Simplify
- Confident/stylized brushwork, "a swiftly drawn impression of an idea"







Adult male figure

#### Each square of the grid represents one head size.

- The average height of an adult male or female is between seven and eight heads high.
- 2 The crotch will generally fall halfway between the top of the head and the bottom of the feet.



Adult female figure

- 3 A man's shoulders are about three head widths.
- 4 A woman's shoulders are narrower, about two head widths.



#### Adult male figure

### Each square of the grid represents one head size.

- I The average height of an adult male or female is between seven and e