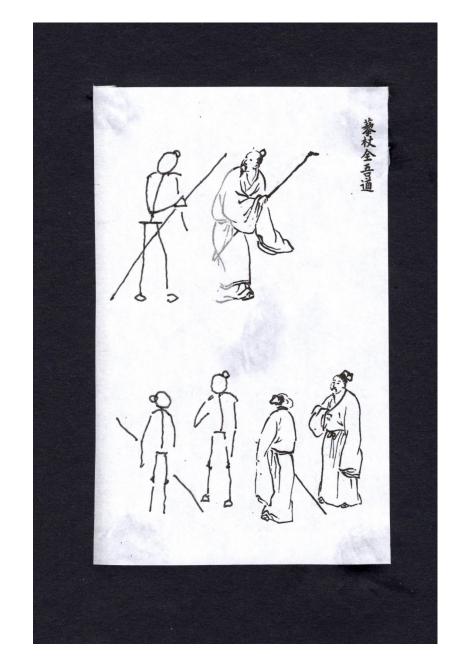

# Landscape Painting

Figures (Jen) and other things (Wu)

## Key Thoughts

- Include Jen and/or Wu
- Style and simplicity
- Fit the scene
- Change places
- Leave out city and market place

野吟聲白高

秋山員手行

## Key Take-aways

- Fit scene
- Trade places
- Simplify
- Confident/stylized brushwork, "a swiftly drawn impression of an idea"

Adult male figure