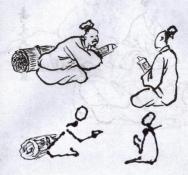

# Landscape Painting

Figures (Jen) and other things (Wu)

## Key Thoughts

- Include Jen and/or Wu
- Style and simplicity
- Fit the scene
- Change places
- Leave out city and market place

野吟聲白高

秋山員手行

## Technique

- Free sketch style
- Brush moves with speed and vitality
- Eliminate detail

晴窗檢點白雲篇

## Key Take-aways

- Fit scene
- Trade places
- Simplify
- Confident/stylized brushwork, "a swiftly drawn impression of an idea"

Adult male figure