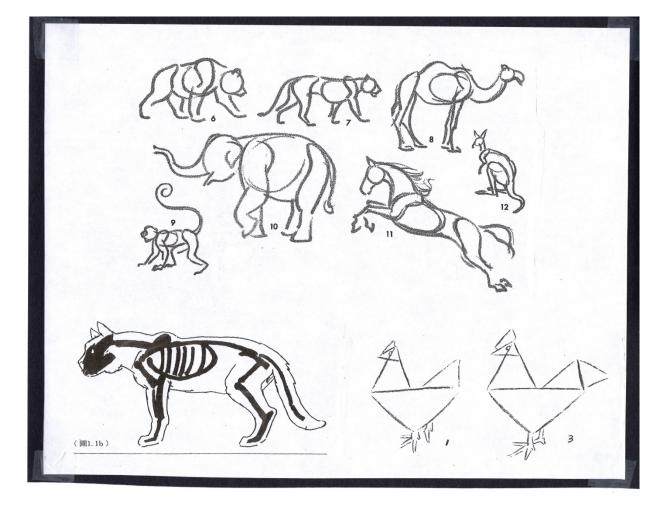

# Landscape Painting

Figures (Jen) and other things (Wu)

## Key Thoughts

- Include Jen and/or Wu
- Style and simplicity
- Fit the scene
- Change places
- Leave out city and market place



野吟聲白高

秋山員手行











## Technique

- Free sketch style
- Brush moves with speed and vitality
- Eliminate detail







晴窗檢點白雲篇

## Key Take-aways

- Fit scene
- Trade places
- Simplify
- Confident/stylized brushwork, "a swiftly drawn impression of an idea"







Adult male figure

#### Each square of the grid represents one head size.

- The average height of an adult male or female is between seven and eight heads high.
- 2 The crotch will generally fall halfway between the top of the head and the bottom of the feet.



Adult female figure

- 3 A man's shoulders are about three head widths.
- 4 A woman's shoulders are narrower, about two head widths.



#### Adult male figure

### Each square of the grid represents one head size.

- I The average height of an adult male or female is between seven and eight heads high.
- ! The crotch will generally fall halfway between the top of the head and the bottom of the feet.



Adult female figure

- 3 A man's shoulders are about three head widths.
- 4 A woman's shoulders are narrower, about two head w