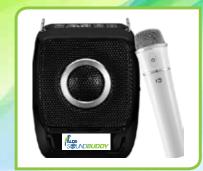

## 106-S92MPK

#### Features:

25w Speaker, wireless handheld microphone, carry strap, power cords, USB slot and TF card slot

**Extra options available:** 2nd Microphone Body pack transmitter SoundBuddy Carry Bag