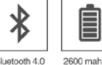

#### Features:

25w Speaker, wireless handheld microphone, carry strap, power cords, USB slot and TF card slot

**Extra options available:** 2nd Microphone Body pack transmitter SoundBuddy Carry Bag

#### Features:

25w Speaker, wireless body pack transmitter with headset boom microphone, carry strap, power cords, USB slot and TF card slot

**Extra options available:** Wireless Microphone 2nd Body pack transmitter **SoundBuddy** Carry Bag