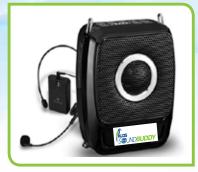

### 106-S92BPK

#### Features:

25w Speaker, wireless body pack transmitter with headset boom microphone, carry strap, power cords, USB slot and TF card slot

**Extra options available:** Wireless Microphone 2nd Body pack transmitter **SoundBuddy** Carry Bag