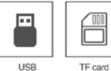

# If you need to amplify your voice.. The SOUNDBUDDY is your new Best Friend and Soul Mate!

The S92 Wireless portable speaker kit with built-in UHF doubleemission and double-receiving function, is your answer for projecting your voice indoors or outdoors. The lightweight, ultra-modern speaker comes equipped with 25 watts of power, Bluetooth compatibility, long life rechargeable battery, USB and TF card slots.

Teachers • Presenters • Tour Guides • Outdoors Indoors • Music • Story Telling • Theatres Group Gatherings • Karaoke

UHF wireless Bluetooth 4.0 amplification

2 lithium batteries

Dual tone circle

((.))

3.5 inches