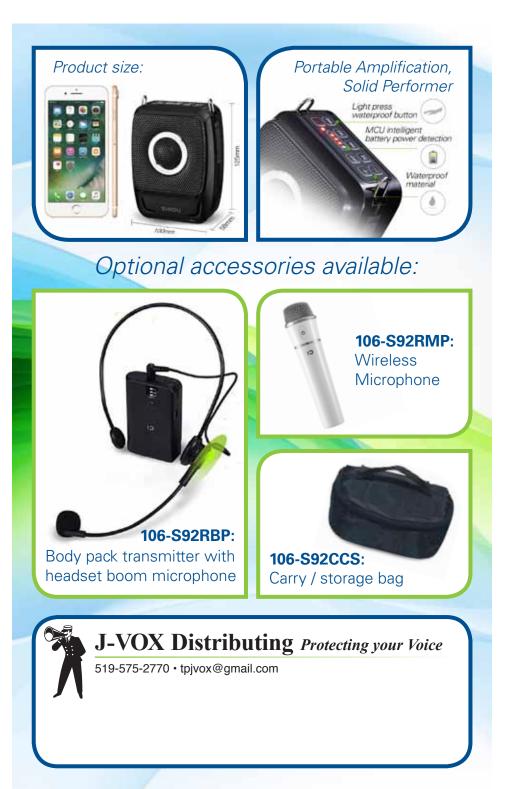

# If you need to amplify your voice.. The SOUNDBUDDY is your new Best Friend and Soul Mate!

The S92 Wireless portable speaker kit with built-in UHF doubleemission and double-receiving function, is your answer for projecting your voice indoors or outdoors. The lightweight, ultra-modern speaker comes equipped with 25 watts of power, Bluetooth compatibility, long life rechargeable battery, USB and TF card slots.

Teachers • Presenters • Tour Guides • Outdoors Indoors • Music • Story Telling • Theatres Group Gatherings • Karaoke

UHF wireless Bluetooth 4.0 amplification

2 lithium batteries

Dual tone circle

((.))

3.5 inches