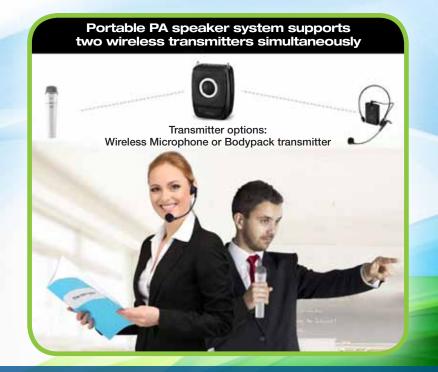

Teachers • Presenters • Tour Guides • Outdoors Indoors • Music • Story Telling • Theatres Group Gatherings • Karaoke

UHF wireless Bluetooth 4.0 amplification

2 lithium batteries

Dual tone circle

((.))

3.5 inches

USB

Two convenient kits available featuring an amazing 25 watts of sound power, bluetooth connectivity and extended battery life