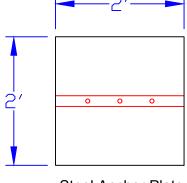

## Cupola Data

Overall Height = 3' Base Width = 2' Unit Weight = 45 lbs.

Steel Anchor Plate (2"x2"x3/16" Stl. Angle) Sealed in Fiberglass