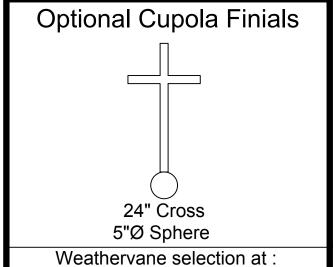

## Cupola Data

Overall Height = 3' Base Width = 2' Unit Weight = 45 lbs.

Steel Anchor Plate (2"x2"x3/16" Stl. Angle) Sealed in Fiberglass