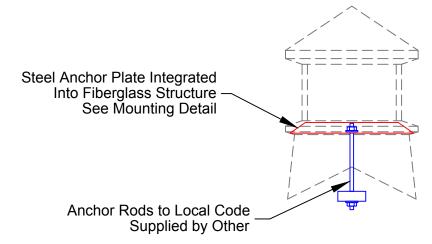

## Cupola Data

Overall Height = 3' Base Width = 2' Unit Weight = 45 lbs.

Steel Anchor Plate (2"x2"x3/16" Stl. Angle) Sealed in Fiberglass

## **Mounting Detail**

www.whitehallproducts.com

**Elevation View** 

**Skeleton View** 

33 Lewittes Rd. Taylorsville, NC 28681 Phone: 828-632-8883

Fax: 828-632-5585 www.piedmontcomposites.com **CUPOLA** 

Model: