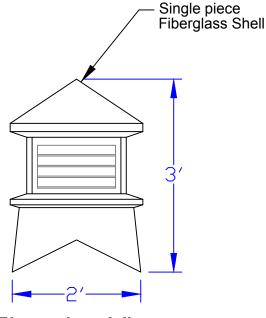

## Cupola Data

Overall Height = 3' Base Width = 2' Unit Weight = 45 lbs.

Steel Anchor Plate (2"x2"x3/16" Stl. Angle) Sealed in Fiberglass