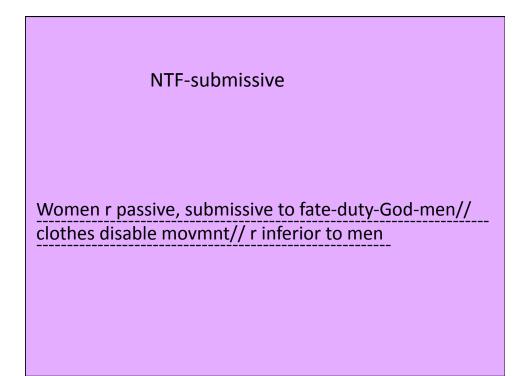

## Submissiveness Women to be passive, submissive to fate, duty, God and men; Clothing emphasized passivity Corsets closed off lungs and pinched inner organs Large numbers of undergarments and weight of dresses limited mobility "A really sensible woman feels her dependence. She does what she can, but she is conscious of her inferiority and therefore grateful for support."