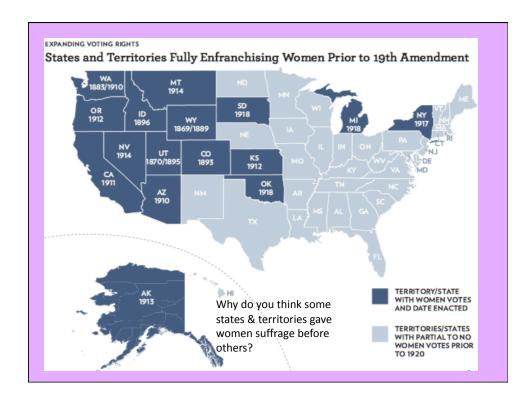

People to Know Who Were at the Seneca Falls Women's Right Convention & the injustices

| Important people at the convention? | The worst injustices in my view are: |
|-------------------------------------|--------------------------------------|
|                                     |                                      |
|                                     |                                      |
|                                     |                                      |
|                                     |                                      |
|                                     |                                      |
|                                     |                                      |
|                                     |                                      |





5 LT- I can determine how women in the early part of the 19<sup>th</sup> century fought for suffrage though viewing Iron Jawed Angels while actively viewing.

Agenda:

- 1- Connecting learned information to video.
- 2- Determine actions taken by women to bring about suffrage.
- HW- Pg 8, finish timeline

I can SLANT.

I can view video FOR EDUCATIONAL purposes.

I can learn about 20<sup>th</sup> century suffragettes through SLANT viewing of video.

I can answer 10 questions based on the video IN

6 LT- I can determine the importance of suffrage for all citizens through actively Iron Jawed Angels and having a respectful whole class discussion afterwards.

Agenda:

- 1- Connecting learned information to video.
- 2- Determine actions taken by women to bring about suffrage.

HW- complete al