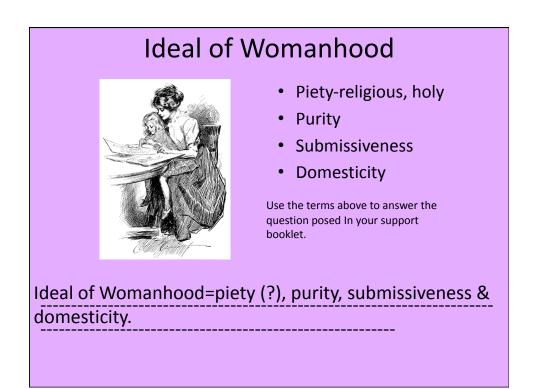

# Fragment or sentence? fix the problems and B/c, but, so....

- women have the same rights as children in the 18-& early 1900s.
  - \_ Purity and virginity

Women had few rights because-Women had few rights, but-Women had few rights, so