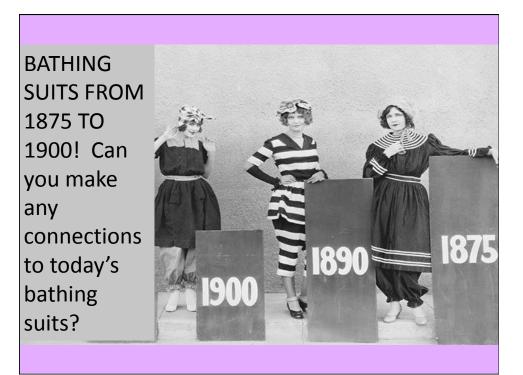

# Fragment or sentence? fix the problems and B/c, but, so....

- women have the same rights as children in the 18-& early 1900s.
  - \_ Purity and virginity

Women had few rights because-Women had few rights, but-Women had few rights, so