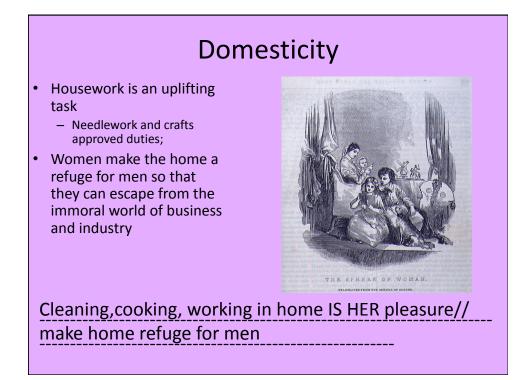

## Submissiveness Women to be passive, submissive to fate, duty, God and men; Clothing emphasized passivity Corsets closed off lungs and pinched inner organs Large numbers of undergarments and weight of dresses limited mobility "A really sensible woman feels her dependence. She does what she can, but she is conscious of her inferiority and therefore grateful for support."