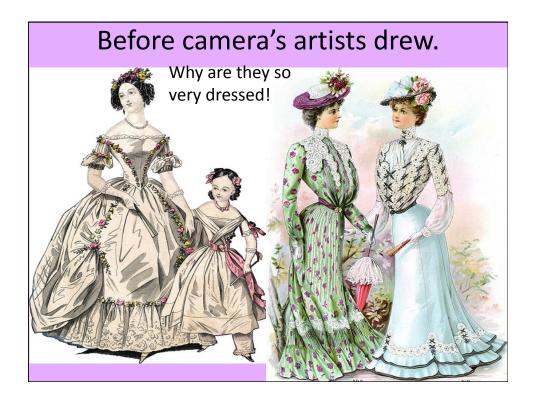

## Submissiveness Women to be passive, submissive to fate, duty, God and men; Clothing emphasized passivity Corsets closed off lungs and pinched inner organs Large numbers of undergarments and weight of dresses limited mobility "A really sensible woman feels her dependence. She does what she can, but she is conscious of her inferiority and therefore grateful for support."