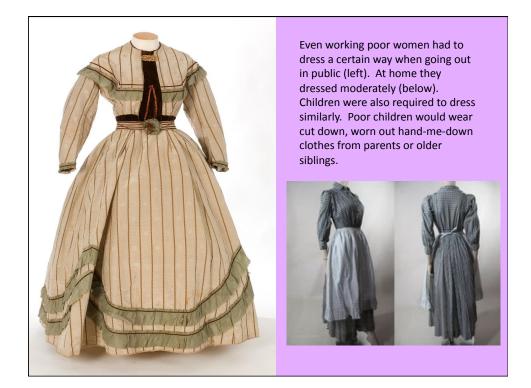

## Submissiveness Women to be passive, submissive to fate, duty, God and men; Clothing emphasized passivity Corsets closed off lungs and pinched inner organs Large numbers of undergarments and weight of dresses limited mobility "A really sensible woman feels her dependence. She does what she can, but she is conscious of her inferiority and therefore grateful for support."