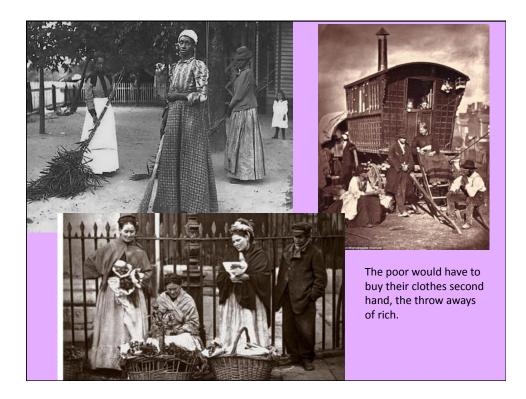

undergarments and weight of dresses limited mobility "A really sensible woman feels her dependence. She does what she can, but she is conscious of her inferiority and therefore grateful for support."





# Fragment or sentence? fix the problems and B/c, but, so....

- women have the same rights as children in the 18-& early 1900s.
  - \_ Purity and virginity

Women had few rights because-Women had few rights, but-Women had few rights, so

### Scientific Sexism

- Women are physically inferior:
  - Physically smaller than men
  - Less stamina—they faint more
  - They menstruate and are physically incapacitated every month
    - Brought on temporary insanity
  - More delicate because their female nervous system was finer and more prone to fatigue because of the reproductive system













After the invention of the camera African American women late 1800s.





# Early 19c Women Unable to vote. Legal status of a minor. Single 2 could own her own property. Married 2 no control over her property or her children. Could not initiate divorce. Couldn't make wills, sign a contract, or bring suit in court without her husband's permission.







| Who: | Why she's important in your view: |
|------|-----------------------------------|
|      |                                   |
|      |                                   |
|      |                                   |
|      |                                   |
|      |                                   |
|      | ·                                 |
|      |                                   |
|      |