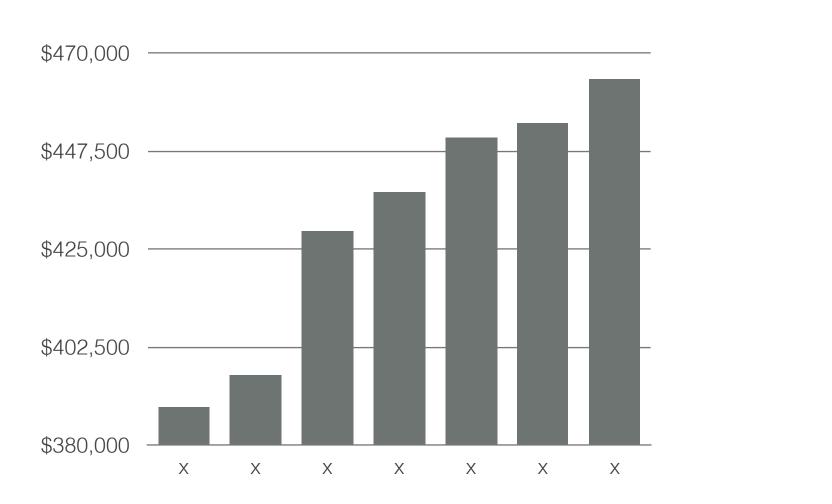

## Probable Cost: \$350,000

| CONTRACTOR                           | BID BOND<br>PROVIDED | ACKNOWLEDGE<br>RECEIVING<br>ADDENDUM #1 | BASE BID<br>(WITHOUT<br>ALTERNATES) | ALTERNATE #1 | ALTERNATE #2 | LOWEST<br>POSSIBLE BID<br>AMOUNT |
|--------------------------------------|----------------------|-----------------------------------------|-------------------------------------|--------------|--------------|----------------------------------|
| Hy-Brand Industrial Contractors Inc. | Х                    | Х                                       | \$ 388,850                          | \$9,700      | -\$53,950    | \$ 334,900                       |
| Todd Hackett Company                 | Х                    | Х                                       | \$ 396,000                          | \$9,225      | -\$40,000    | \$ 356,000                       |
| Woodruff Construction LLC            | Х                    | Х                                       | \$ 429,000                          | \$9,500      | -\$33,000    | \$ 396,000                       |
| Seydel Construction                  | Х                    | Х                                       | \$ 438,000                          | \$5,500      | -\$22,000    | \$ 416,000                       |
| Carl A Nelson Company                | Х                    | Х                                       | \$ 450,500                          | \$5,900      | -\$58,000    | \$ 392,500                       |
| Hilledrand                           | Х                    | Х                                       | \$ 453,995                          | \$5,476      | -\$50,000    | \$ 403,995                       |
| Tricon                               | X                    | Х                                       | \$ 464,000                          | -\$4,900     | -\$48,000    | \$ 411,100                       |