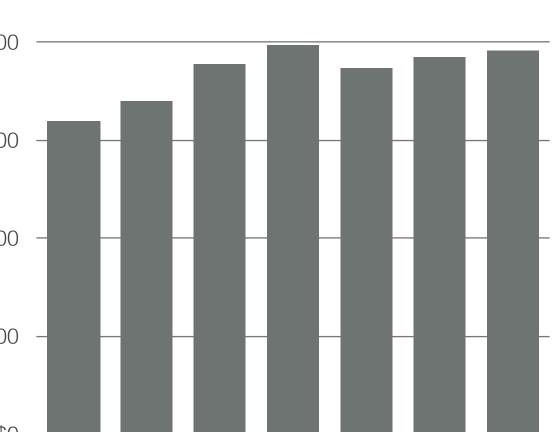

## Probable Cost: \$350,000

| CONTRACTOR                           | BID BOND<br>PROVIDED | ACKNOWLEDGE<br>RECEIVING<br>ADDENDUM #1 | BASE BID<br>(WITHOUT<br>ALTERNATES) | ALTERNATE #1 | ALTERNATE #2 | LOWEST<br>POSSIBLE BID<br>AMOUNT |
|--------------------------------------|----------------------|-----------------------------------------|-------------------------------------|--------------|--------------|----------------------------------|
| Hy-Brand Industrial Contractors Inc. | Х                    | Х                                       | \$ 388,850                          | \$9,700      | -\$53,950    | \$ 334,900                       |
| Todd Hackett Company                 | Х                    | Х                                       | \$ 396,000                          | \$9,225      | -\$40,000    | \$ 356,000                       |
| Woodruff Construction LLC            | Х                    | Х                                       | \$ 429,000                          | \$9,500      | -\$33,000    | \$ 396,000                       |
| Seydel Construction                  | Х                    | Х                                       | \$ 438,000                          | \$5,500      | -\$22,000    | \$ 416,000                       |
| Carl A Nelson Company                | Х                    | Х                                       | \$ 450,500                          | \$5,900      | -\$58,000    | \$ 392,500                       |
| Hilledrand                           | Х                    | Х                                       | \$ 453,995                          | \$5,476      | -\$50,000    | \$ 403,995                       |
| Tricon                               | X                    | Х                                       | \$ 464,000                          | -\$4,900     | -\$48,000    | \$ 411,100                       |

Base Bid (without Alternates)

\$420,000

\$315,000

\$210,000

\$105,000

\$0

Lowest possible bid amount