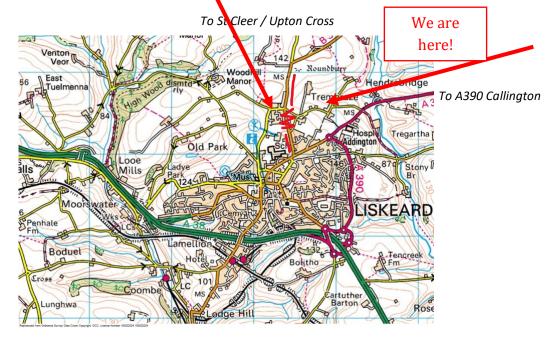

## Fitfile Healthcare Ltd.

\*\*\*\*Directions due to B3254 closure in Liskeard from Upton Cross /Tremar /St

Cleer.\*\*\*\*

The clinic address is Fearnley, Tregay Lane, Liskeard. Cornwall. PL14 6RQ.

\*\*Please follow directions and parking advice overleaf\*\*

## We strongly advise the following route due to roadworks in Liskeard on the B3254 until December 2022.

From A390 Clemo Road near Aldi or the Hospital travel north to the roundabout at Clemo Road – A390 – Addington, take the second exit into Carlton Way the new Persimmon Homes development called 'Trevethan Meadows'. Travel down through Carlton Way until you reach speed humps in the road at the crossing point with Tregay Lane. Turn sharp right into Tregay Lane [this looks like a footpath!] After 300m and we are located at Fearnley on the left. (White house on the lane with a blue front door.)