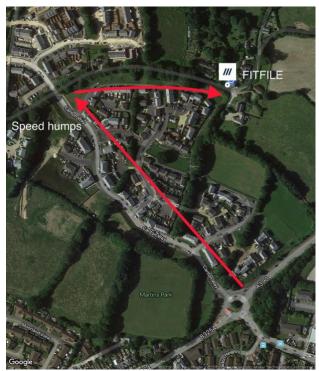

## We strongly advise the following route due to roadworks in Liskeard on the B3254 until December 2022.

From A390 Clemo Road near Aldi or the Hospital travel north to the roundabout at Clemo Road – A390 – Addington, take the second exit into Carlton Way the new Persimmon Homes development called 'Trevethan Meadows'. Travel down through Carlton Way until you reach speed humps in the road at the crossing point with Tregay Lane. Turn sharp right into Tregay Lane [this looks like a footpath!] After 300m and we are located at Fearnley on the left. (White house on the lane with a blue front door.)