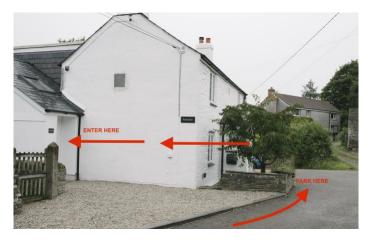

To A390 Callington

To A38 Plymouth

To Liskeard town area.

To A38

**Bodmin** 

Please park in Tregay Lane right outside the wall of 'Fearnley'.

Enter the clinic on the left [white door] with 'Fitfile' sign.

Please do not obstruct our neighbours red garage door.