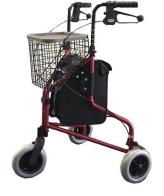

## DAYS TRI WALKER

- Ergonomic handgrips for optimum comfort
- Adjustable height handles with 5 settings at 25mm intervals
- Loop lockable brakes provide added security and convenience.
- Brake tension can also be easily adjusted to suit requirements
- Vinyl bag supplied as standard
- Folds easily for storage or transport using the simple easy to grab pull handle
- Optional basket and tray available (DAYS-091555242)

Warranty
1 Year

**Compliance** ISO 11199-2:2005

| Code          | Description            | Overall Height | Overall Width | Overall Depth | S.W.L |
|---------------|------------------------|----------------|---------------|---------------|-------|
| DAYS-TRI-BLUE | Days Tri Walker - Blue | 815 - 965mm    | 680mm         | 550mm         | 125kg |
| DAYS-TRI-RED  | Days Tri Walker - Red  | 815 - 965mm    | 680mm         | 550mm         | 125kg |