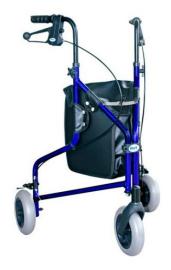

## DAYS TRI WALKER

- Ergonomic handgrips for optimum comfort
- Adjustable height handles with 5 settings at 25mm intervals
- Loop lockable brakes provide added security and convenience.
- Brake tension can also be easily adjusted to suit requirements
- Vinyl bag supplied as standard
- Folds easily for storage or transport using the simple easy to grab pull handle
- Optional basket and tray available (DAYS-091555242)

Warranty
1 Year

**Compliance** ISO 11199-2:2005

| Code          | Description            | Overall Height | Overall Width | Overall Depth | S.W.L |
|---------------|------------------------|----------------|---------------|---------------|-------|
| DAYS-TRI-BLUE | Days Tri Walker - Blue | 815 - 965mm    | 680mm         | 550mm         | 125kg |
| DAYS-TRI-RED  | Days Tri Walker - Red  | 815 - 965mm    | 680mm         | 550mm         | 125kg |