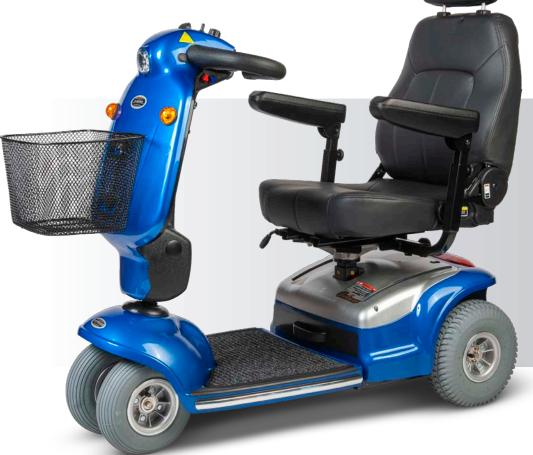

## Cobra 778EL

## Mid-size scooter

Our classic line of scooters with the perfect blend of style and performance – for individuals looking to access their local community for shopping, appointments and visiting with family and friends. All of these mid-size scooters provide the same great features with the option of 3-wheel manoeuverability (778S), 4-wheel stability (888SLN) or a combination of both with the Shoprider 778EL model.

- > Shoprider 3/4-wheel scooter
- > C-type delta tiller
- > Electric seat lift and full light package
- > 36AH batteries with 5A charger
- 4-wheel stability with 3-wheel manoeuverability
- > Colours: red, silver or monarch blue