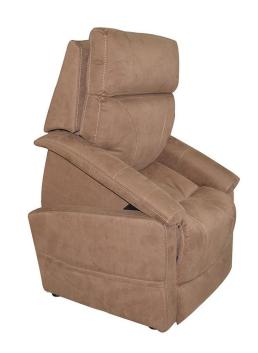

## ETON RECLINER - BOX IN BOX

## - DUAL MOTOR

- Stylish design with a comfortable and supportive seating system.
- With its 'box in box' mechanism, the Eton provides a smooth lift and recline motion while ensuring nothing can inadvertently obstruct the chair during its action.
- The independently moving headrest allows the user to tailor their comfort precisely.
- Convenient handheld remote with USB charger

## Warranty 2 Year

| Code    | Description                                    | Total<br>Width | Total<br>Height | Total<br>Depth | Seat<br>Width | Seat<br>Depth | Seat<br>Height | S.W.L |
|---------|------------------------------------------------|----------------|-----------------|----------------|---------------|---------------|----------------|-------|
| ETO-AMB | Eton Recliner - Dual Motor - Stonewash - Amber | 876mm          | 1067mm          | 953mm          | 533mm         | 520mm         | 482mm          | 180kg |
| ETO-DUN | Eton Recliner - Dual Motor - Stonewash - Dune  | 876mm          | 1067mm          | 953mm          | 533mm         | 520mm         | 482mm          | 180kg |