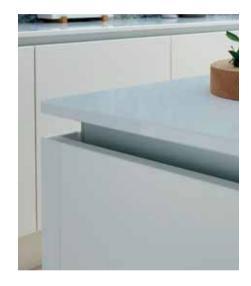

## Handleless trims

Our collection of 'true handleless' kitchens feature an ultra-modern, linear, handleless trim. This smart rail system sits neatly between the door and cabinet to create a void that enables you to reach in and easily open the cupboard.

This simple yet effective system not only functions seamlessly, but can also completely transform the overall look and feel of your kitchen when applied in any of our striking colours and finishes - creating an eye-catching design that is all about clean, uninterrupted lines.