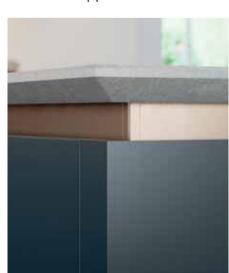

## Handleless trims

Our collection of 'true handleless' kitchens feature an ultra-modern, linear, handleless trim. This smart rail system sits neatly between the door and cabinet to create a void that enables you to reach in and easily open the cupboard.

This simple yet effective system not only functions seamlessly, but can also completely transform the overall look and feel of your kitchen when applied in any of our striking colours and finishes - creating an eye-catching design that is all about clean, uninterrupted lines.

We offer five unique handleless trim finishes for you to choose from. Whether you opt to pair your trim with matching doors to create a seamless, continuous look, or combine it with contrasting colours for a bold, individual style, our handleless trim can create a truly distinctive kitchen with a personal touch.

## Matt White

**Brushed Brass** 

**Brushed Copper** 

For use with any of our 'true handleless' ranges including Hunton, our handleless Shaker, Porter, our best-selling slab door, Unity made-to-measure ranges, and our premium, highly textured, Alpina veneer doors.