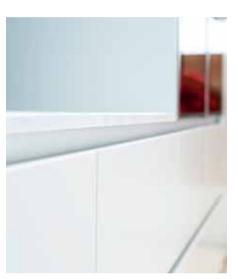

## Handleless trims

Our collection of 'true handleless' kitchens feature an ultra-modern, linear, handleless trim. This smart rail system sits neatly between the door and cabinet to create a void that enables you to reach in and easily open the cupboard.

This simple yet effective system not only functions seamlessly, but can also completely transform the overall look and feel of your kitchen when applied in any of our striking colours and finishes - creating an eye-catching design that is all about clean, uninterrupted lines.