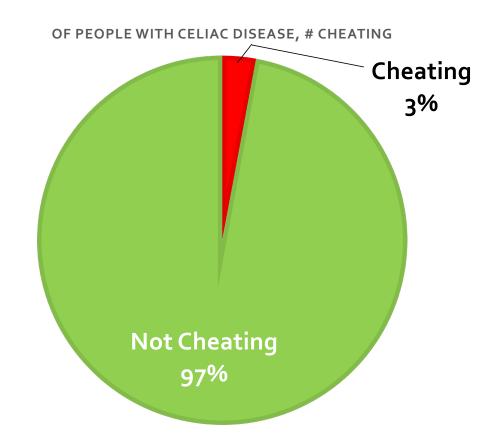

### The Questions that were Asked:

- 1. Have you been diagnosed with Celiac Disease or DH?
- 2. Are you in a location where you must "Shelter in Place" for COVID-19?
- 3. Do you follow a strict GF Diet?
- 4. During Shelter in Place How many meals per week are you getting GF Take Out from Restaurants?
- 5. Is this more or less than normal (before COVID-19 Shelter in Place)?
- 6. How do you feel (Celiac/DH symptoms) since shelter in place began?
- 7. Is your household 100% Gluten-Free?
- 8. Do you cheat on your Gluten-Free Diet?