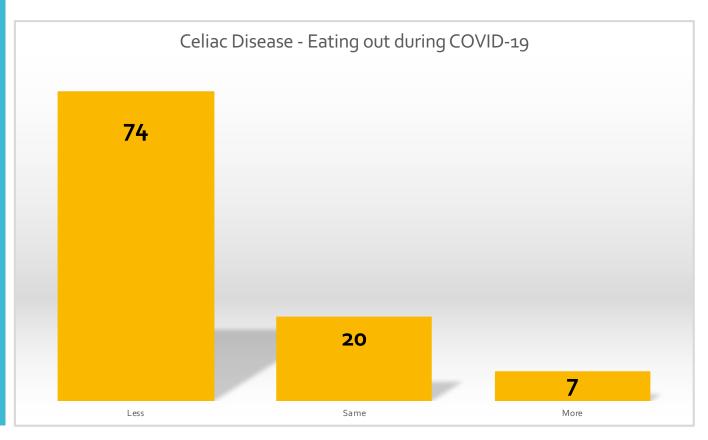

# The first set of slides pertain to the findings from people with Celiac Disease.

# These data points prove that we need better restaurant legislation in place!

20% of people eating out less feel better than they normally do. This is proof that we need better restaurant legislation!