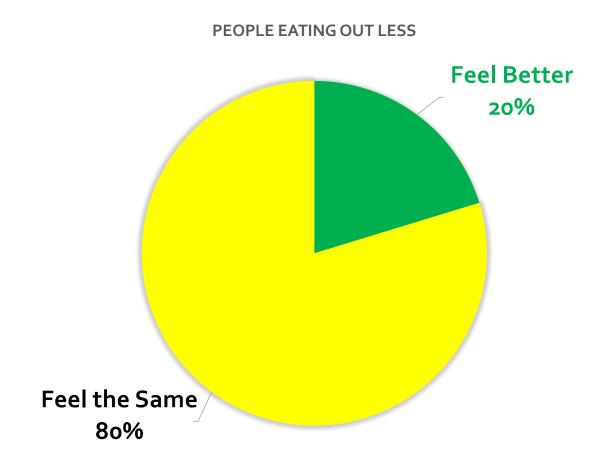

### NUMBER OF PEOPLE WITHOUT CD AND EATING OUT LESS

# These data points prove that we need better restaurant legislation in place!

20% of people eating out less feel better than they normally do. This is proof that we need better restaurant legislation!