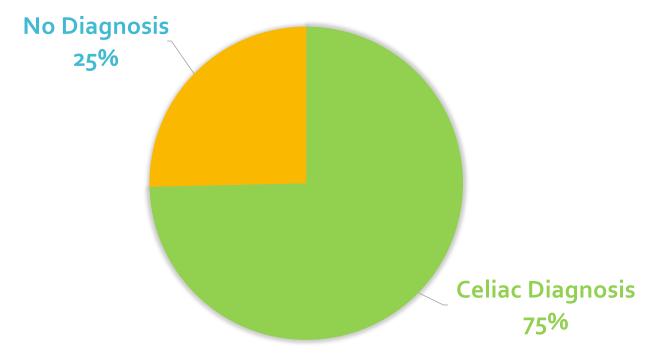

### Before we Begin...

- A total of 138 people took the survey.
- The survey results were separated based on whether the person has Celiac Disease or not.

# The first set of slides pertain to the findings from people with Celiac Disease.