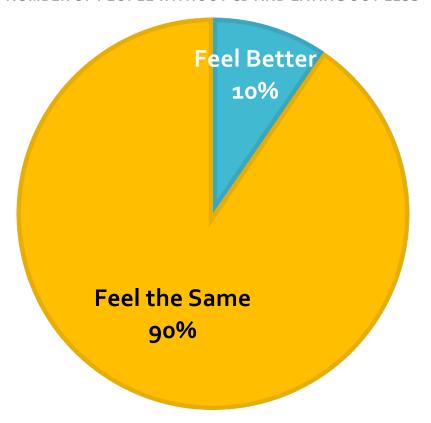

### NUMBER OF PEOPLE WITHOUT CD AND EATING OUT LESS

# These data points prove that we need better restaurant legislation in place!

20% of people eating out less feel better than they normally do. This is proof that we need better restaurant legislation!