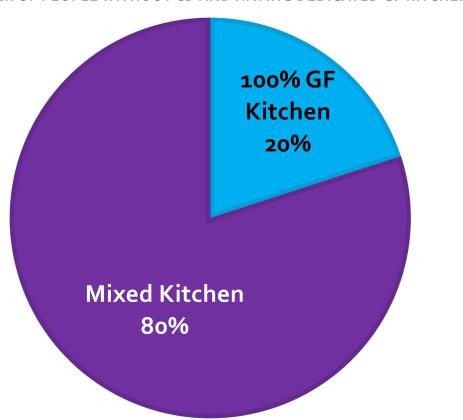

### KITCHENS AT HOME FOR PEOPLE WITH CD 100% GF Kitchen Mixed Kitchen

The next set of slides pertain to the findings from people without Celiac Disease.

#### NUMBER OF PEOPLE WITHOUT CD AND HAVING DEDICATED GF KITCHEN