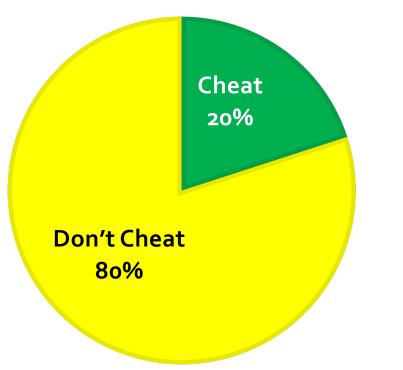

sed with Celiac Disease or DH?
- 2. Are you in a location where you must "Shelter in Place" for COVID-19?
- 3. Do you follow a strict GF Diet?
- 4. During Shelter in Place How many meals per week are you getting GF Take Out from Restaurants?
- 5. Is this more or less than normal (before COVID-19 Shelter in Place)?
- 6. How do you feel (Celiac/DH symptoms) since shelter in place began?
- 7. Is your household 100% Gluten-Free?
- 8. Do you cheat on your Gluten-Free Diet?









# The first set of slides pertain to the findings from people with Celiac Disease.









### KITCHENS AT HOME FOR PEOPLE WITH CD 100% GF Kitchen Mixed Kitchen











The next set of slides pertain to the findings from people without Celiac Disease.





### NUMBER OF PEOPLE WITHOUT CD AND CHEATING ON GF DIET





### NUMBER OF PEOPLE WITHOUT CD AND EATING OUT LESS





#### NUMBER OF PEOPLE WITHOUT CD AND HAVING DEDICATED GF KITCHEN







# These data points prove that we need better restaurant legislation in place!

20% of people eating out less feel better than they normally do. This is proof that we need better restaurant legislation!



# How can you help with this legislation?



### Follow:

"Gluten Free Restaurant Legislation in Michigan" on Facebook

(the link will be posted in the Zoom chat)





### **Any Questions?**

Feel free to say it out loud or type it into the chat!