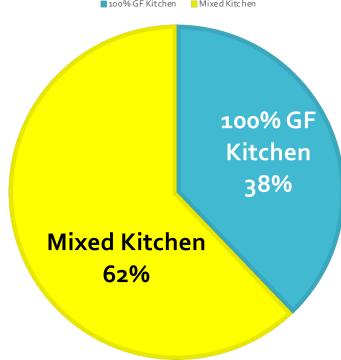

### KITCHENS AT HOME FOR PEOPLE WITH CD 100% GF Kitchen Mixed Kitchen

The next set of slides pertain to the findings from people without Celiac Disease.