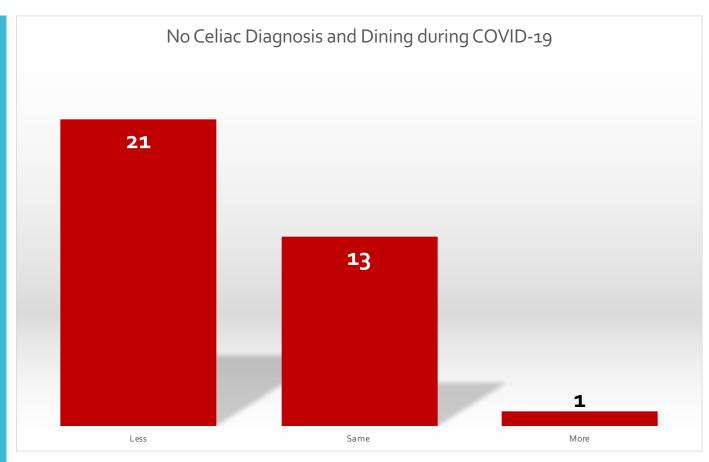

ct GF Diet?
- 4. During Shelter in Place How many meals per week are you getting GF Take Out from Restaurants?
- 5. Is this more or less than normal (before COVID-19 Shelter in Place)?
- 6. How do you feel (Celiac/DH symptoms) since shelter in place began?
- 7. Is your household 100% Gluten-Free?
- 8. Do you cheat on your Gluten-Free Diet?









# The first set of slides pertain to the findings from people with Celiac Disease.









### KITCHENS AT HOME FOR PEOPLE WITH CD 100% GF Kitchen Mixed Kitchen











The next set of slides pertain to the findings from people without Celiac Disease.





### NUMBER OF PEOPLE WITHOUT CD AND CHEATING ON GF DIET





### NUMBER OF PEOPLE WITHOUT CD AND EATING OUT LESS





#### NUMBER OF PEOPLE WITHOUT CD AND HAVING DEDICATED GF KITCHEN







# These data points prove that we need better restaurant legislation in place!

20% of people eating out less feel better than they normally do. This is proof that we need better restaurant legislation!



# How can you help with this legislation?



### Follow:

"Gluten Free Restaurant Legislation in Michigan" on Facebook

(the link will be posted in the Zoom chat)





### **Any Questions?**

Feel free to say it out loud or type it into the chat!