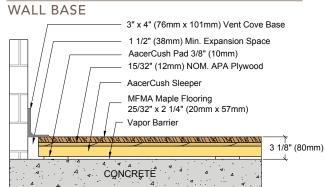

Slab Depression

3/8" (10mm) & 5/8" (16mm) AacerCush PVC Pad 25/32" (20mm) flooring – 3 1/8" (80mm) 33/32" (26mm) flooring – 3 3/8" (86mm)

**Subfloor Construction** 

Sleeper Plywood

System Type

Floating System