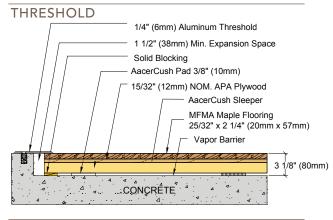

Slab Depression

3/8" (10mm) & 5/8" (16mm) AacerCush PVC Pad 25/32" (20mm) flooring – 3 1/8" (80mm) 33/32" (26mm) flooring – 3 3/8" (86mm)

**Subfloor Construction** 

Sleeper Plywood

System Type

Floating System