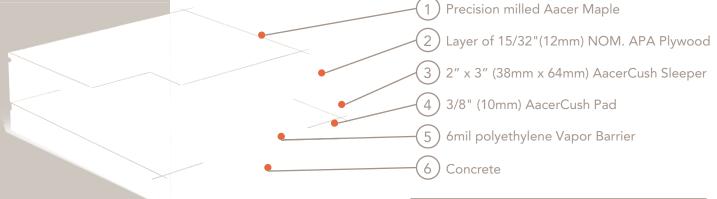

## AacerCush I+

AacerCush I+ is a shock absorbent variable profile system. This system combines sleepers with a plywood layer for greater dimensional strength. This system is ideal for new and retrofit commercial and athletic applications.

Certified

Green Status LEED Contributors

FSC® Certified Maple - MRc7 FSC® Certified SubFloor Components - MRc7 EQ – MRc 4.2 Regional Materials - MRc5.1 & 5.2

Resilience

3/8" (10mm) & 5/8" (16mm) AacerCush PVC Pad \*other pad options available

Slab Depression

3/8" (10mm) & 5/8" (16mm) AacerCush PVC Pad 25/32" (20mm) flooring – 3 1/8" (80mm) 33/32" (26mm) flooring – 3 3/8" (86mm)

**Subfloor Construction** 

Sleeper Plywood

System Type

Floating System