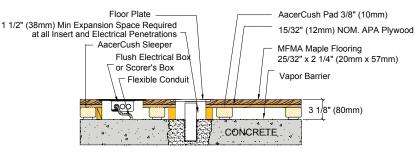

## AacerCush I+

AacerCush I+ is a shock absorbent variable profile system. This system combines sleepers with a plywood layer for greater dimensional strength. This system is ideal for new and retrofit commercial and athletic applications.

Certified

Green Status LEED Contributors

FSC® Certified Maple - MRc7 FSC® Certified SubFloor Components - MRc7 EQ – MRc 4.2 Regional Materials - MRc5.1 & 5.2

Resilience

3/8" (10mm) & 5/8" (16mm) AacerCush PVC Pad \*other pad options available

Slab Depression

3/8" (10mm) & 5/8" (16mm) AacerCush PVC Pad 25/32" (20mm) flooring – 3 1/8" (80mm) 33/32" (26mm) flooring – 3 3/8" (86mm)

**Subfloor Construction** 

Sleeper Plywood

System Type

Floating System