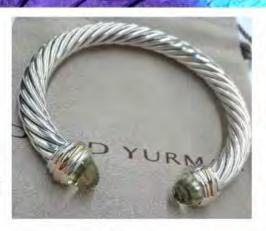

# SURPRISE CONTEST!

DO YOU LOVE DAVID YURMAN? WIN THIS GORGEOUS 7MM LEMON CITRINE CABLE BRACELET!

- Share our live stream link on Facebook between 7:00PM and 7:30PM on Saturday April 4
- 2) Post a picture dressed up at home tagging @rockwallwomensleague and #rwlsupersecretspeakeasy
- 3) That's it! You're entered into our drawing. Winner announced after Chance Drawing on 4/4.
  #RWLSUPERSECRETSPEAKEASY