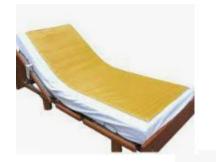

## **ACTION BED OVERLAYS**

Some models are available with a Hook and Loop hitch used to secure one end of the overlay to the head of the bed. The hitch will reduce slippage when the bed is raised

Made of 100% Akton® polymer, these Mattress Overlays are used

**Warranty** 5 Year

| Code  | Description                                                             | S.W.L     |
|-------|-------------------------------------------------------------------------|-----------|
| 6303  | Action Bed Overlays -Full Mattress Pad 68.6 X 188 X 1.58cm              | Unlimited |
| 6303H | Action Bed Overlays -Full Mattress Pad with Hitch 68.6 X 188 X 1.58cm   | Unlimited |
| 6301  | Action Bed Overlays -Full Mattress Pad 68.6 X 203.2 X 1.58cm            | Unlimited |
| 6301H | Action Bed Overlays -Full Mattress Pad with Hitch 68.6 X 203.2 X 1.58cm | Unlimited |
| 6302  | Action Bed Overlays -Full Mattress Pad 88.9 X 203.2 X 1.58cm            | Unlimited |
| 6302H | Action Bed Overlays -Full Mattress Pad with Hitch 88.9 X 203.2 X 1.58cm | Unlimited |