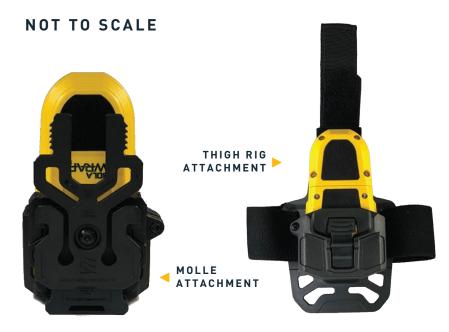

## PRODUCT FEATURES

- Attaches with a belt clip. Also available in MOLLE and Thigh Rig mounting configurations.
- Auto Lock™ technology secures the BolaWrap 150 in a holster during normal activity when re-holstered correctly.
- Auto Lock position allows you to draw the device normally with the index finger sliding from the holster body to BolaWrap 150 frame in a single movement.
- All models are molded from a durable resilient blend of proprietary impact-modified nylon for low maintenance and high performance in all environments.
- Each holster is shipped with a quick detach adjustable belt loop for easier transfer of the device.
- Metal hardware on all models is either stainless steel or brass for all weather performance.