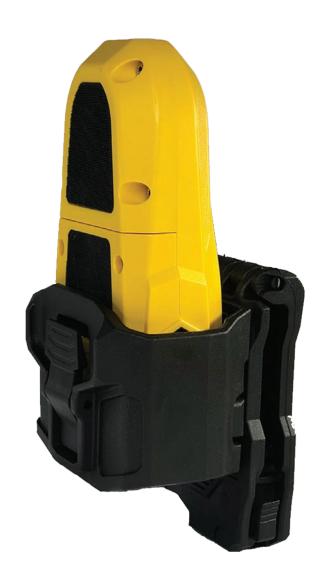

## PRODUCT FEATURES

- Attaches with a belt clip. Also available in MOLLE and Thigh Rig mounting configurations.
- Auto Lock™ technology secures the BolaWrap 150 in a holster during normal activity when re-holstered correctly.
- Auto Lock position allows you to draw the device normally with the index finger sliding from the holster body to BolaWrap 150 frame in a single movement.
- All models are molded from a durable resilient blend of proprietary impact-modified nylon for low maintenance and high performance in all environments.
- Each holster is shipped with a quick detach adjustable belt loop for easier transfer of the device.
- Metal hardware on all models is either stainless steel or brass for all weather performance.