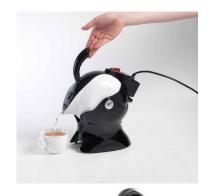

## **UCCELLO TIPPING KETTLE**

For your daily living solutions

• The Kettle has a stainless steel heating element, power-on light and auto shut-off with overheating protection.

assists the user to ensure it isn't overfilled. The base is non-slip

This product may be unsuitable for people with a certain physical impairment

Warranty 1 Year