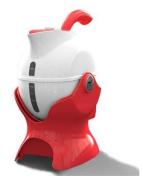

## Compliance

No applicable compliance standard

| Code     | Description                          | Total<br>Length | Total<br>Width | Total<br>Height | Product<br>Weight | Capacity |
|----------|--------------------------------------|-----------------|----------------|-----------------|-------------------|----------|
| PTKD01BW | Uccello Tipping Kettle - Black/White | 234mm           | 120mm          | 221mm           | 820g              | 1.5l     |
| PTKD01RW | Uccello Tipping Kettle - Red/White   | 234mm           | 120mm          | 221mm           | 820g              | 1.5l     |
| PTKD01BB | Uccello Tipping Kettle - Black/Black | 234mm           | 120mm          | 221mm           | 820g              | 1.5l     |
| PTKD01WW | Uccello Tipping Kettle - White/White | 234mm           | 120mm          | 221mm           | 820g              | 1.5l     |