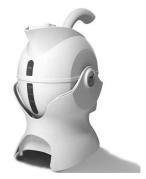

## Compliance

No applicable compliance standard

| Code     | Description                          | Total<br>Length | Total<br>Width | Total<br>Height | Product<br>Weight | Capacity |
|----------|--------------------------------------|-----------------|----------------|-----------------|-------------------|----------|
| PTKD01BW | Uccello Tipping Kettle - Black/White | 234mm           | 120mm          | 221mm           | 820g              | 1.5l     |
| PTKD01RW | Uccello Tipping Kettle - Red/White   | 234mm           | 120mm          | 221mm           | 820g              | 1.5l     |
| PTKD01BB | Uccello Tipping Kettle - Black/Black | 234mm           | 120mm          | 221mm           | 820g              | 1.5l     |
| PTKD01WW | Uccello Tipping Kettle - White/White | 234mm           | 120mm          | 221mm           | 820g              | 1.5l     |