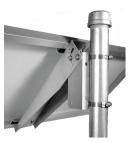

"OVER THE TOP" mounting – Remove upper sign mounting bolt. Put sign in slot on Linear Warning Bar and slip rear strap between sign mount and hole in sign. Put bolt back thru sign, strap, and pole mount to fix bar in place.

#### Enclosure

- 16 gauge carbon steel
- ANSI-61 gray powder coated finish over phosphatized surface
- Continuous latched hinge (padlockable)
- NEMA 3R with external mounting plate top and bottom.
- Backpanel Powder coated White
- Stainless Straps for Pole Mount