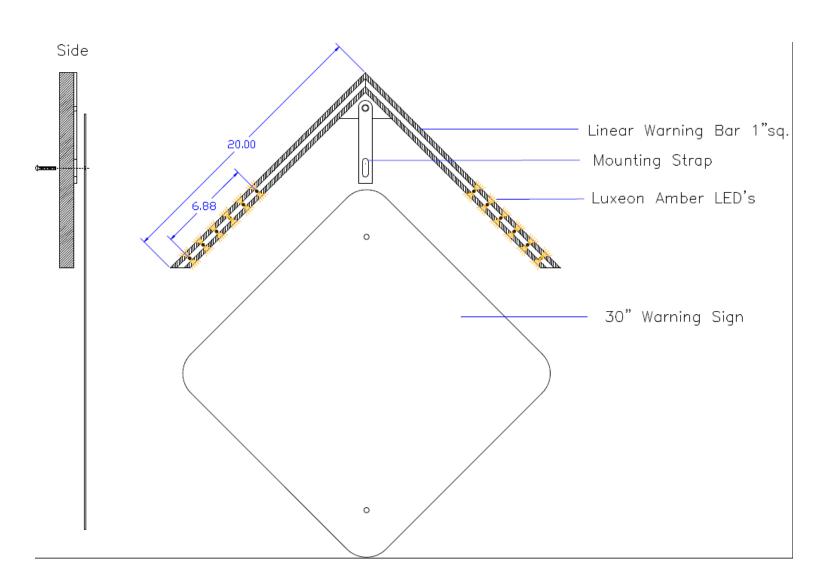

"OVER THE TOP" mounting – Remove upper sign mounting bolt. Put sign in slot on Linear Warning Bar and slip rear strap between sign mount and hole in sign. Put bolt back thru sign, strap, and pole mount to fix bar in place.

Provides a Hi Visibility enhancement for warning signs such as Pedestrian Crossing, Railroad, Do Not Enter, Wrong Way or Stop signs. Designed as a rigid extruded aluminum bar with Luxeon Hi Power LED's embedded in the bar. Measures only 1" Square by 20" in length (for 30" sign) and can be easily retrofitted to existing Channel, Square or Round poles. Basic system includes Light Bar, Solar Panel, Enclosure with Battery and Time Clock (for time based operation) or specify Pushbutton operation.

- Amber LED's for Warning Signs.
- Wide LED viewing angle.
- Can be configured for Solar or AC Power operation.
- > Trigger with either push-button, motion sensors or time clock activation.
- > Weather tight to IP68 standards.
- 2 Year warranty.
- > SYNC OPTION Allows two signs to turn on together upon one being activated.
- > Includes Solar Panel, Linear LED Bar, Enclosure with Battery and Electronics.