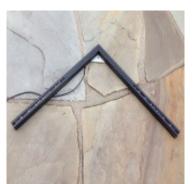

## Add On to Existing Signs Easily

Top Mount Linear Warning Bar System for increased safety. Draws drivers eye right to sign.

This is an easy to install upgrade for existing or new signs. Part Number TMFB.

Provides a Hi Visibility enhancement for warning signs such as Pedestrian Crossing, Railroad, Do Not Enter, Wrong Way or Stop signs. Designed as a rigid extruded aluminum bar with Luxeon Hi Power LED's embedded in the bar. Measures only 1" Square by 20" in length (for 30" sign) and can be easily retrofitted to existing Channel, Square or Round poles. Basic system includes Light Bar, Solar Panel, Enclosure with Battery and Time Clock (for time based operation) or specify Pushbutton operation.