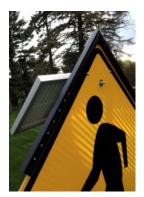

## Add On to Existing Signs Easily

Top Mount Linear Warning Bar System for increased safety. Draws drivers eye right to sign.

This is an easy to install upgrade for existing or new signs. Part Number TMFB.

Provides a Hi Visibility enhancement for warning signs such as Pedestrian Crossing, Railroad, Do Not Enter, Wrong Way or Stop signs. Designed as a rigid extruded aluminum bar with Luxeon Hi Power LED's embedded in the bar. Measures only 1" Square by 20" in length (for 30" sign) and can be easily retrofitted to existing Channel, Square or Round poles. Basic system includes Light Bar, Solar Panel, Enclosure with Battery and Time Clock (for time based operation) or specify Pushbutton operation.

- Amber LED's for Warning Signs.
- Wide LED viewing angle.
- Can be configured for Solar or AC Power operation.
- > Trigger with either push-button, motion sensors or time clock activation.
- > Weather tight to IP68 standards.
- 2 Year warranty.
- > SYNC OPTION Allows two signs to turn on together upon one being activated.
- > Includes Solar Panel, Linear LED Bar, Enclosure with Battery and Electronics.