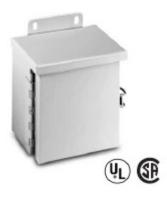

#### Enclosure

- 16 gauge carbon steel
- ANSI-61 gray powder coated finish over phosphatized surface
- Continuous latched hinge (padlockable)
- NEMA 3R with external mounting plate top and bottom.
- Backpanel Powder coated White
- Stainless Straps for Pole Mount