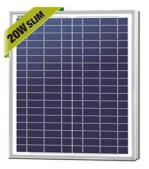

# Solar Package

#### Solar Panel

- 20 Watt Panel
- with Mount and Hardware

Slim Version
W/ 3ft wire

© M-SYSTEMS INC. 2018-2022