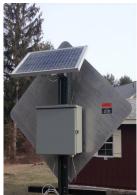

## Add On to Existing Signs Easily

Top Mount Linear Warning Bar System for increased safety. Draws drivers eye right to sign.

This is an easy to install upgrade for existing or new signs. Part Number TMFB.

Provides a Hi Visibility enhancement for warning signs such as Pedestrian Crossing, Railroad, Do Not Enter, Wrong Way or Stop signs. Designed as a rigid extruded aluminum bar with Luxeon Hi Power LED's embedded in the bar. Measures only 1" Square by 20" in length (for 30" sign) and can be easily retrofitted to existing Channel, Square or Round poles. Basic system includes Light Bar, Solar Panel, Enclosure with Battery and Time Clock (for time based operation) or specify Pushbutton operation.