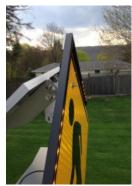

## Add On to Existing Signs Easily

Top Mount Linear Warning Bar System for increased safety. Draws drivers eye right to sign.

This is an easy to install upgrade for existing or new signs. Part Number TMFB.

Provides a Hi Visibility enhancement for warning signs such as Pedestrian Crossing, Railroad, Do Not Enter, Wrong Way or Stop signs. Designed as a rigid extruded aluminum bar with Luxeon Hi Power LED's embedded in the bar. Measures only 1" Square by 20" in length (for 30" sign) and can be easily retrofitted to existing Channel, Square or Round poles. Basic system includes Light Bar, Solar Panel, Enclosure with Battery and Time Clock (for time based operation) or specify Pushbutton operation.

- Amber LED's for Warning Signs.
- Wide LED viewing angle.
- Can be configured for Solar or AC Power operation.
- > Trigger with either push-button, motion sensors or time clock activation.
- > Weather tight to IP68 standards.
- 2 Year warranty.
- > SYNC OPTION Allows two signs to turn on together upon one being activated.
- > Includes Solar Panel, Linear LED Bar, Enclosure with Battery and Electronics.