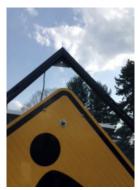

## Add On to Existing Signs Easily

Top Mount Linear Warning Bar System for increased safety. Draws drivers eye right to sign.

This is an easy to install upgrade for existing or new signs. Part Number TMFB.

"OVER THE TOP" mounting – Remove upper sign mounting bolt. Put sign in slot on Linear Warning Bar and slip rear strap between sign mount and hole in sign. Put bolt back thru sign, strap, and pole mount to fix bar in place.

Provides a Hi Visibility enhancement for warning signs such as Pedestrian Crossing, Railroad, Do Not Enter, Wrong Way or Stop signs. Designed as a rigid extruded aluminum bar with Luxeon Hi Power LED's embedded in the bar. Measures only 1" Square by 20" in length (for 30" sign) and can be easily retrofitted to existing Channel, Square or Round poles. Basic system includes Light Bar, Solar Panel, Enclosure with Battery and Time Clock (for time based operation) or specify Pushbutton operation.