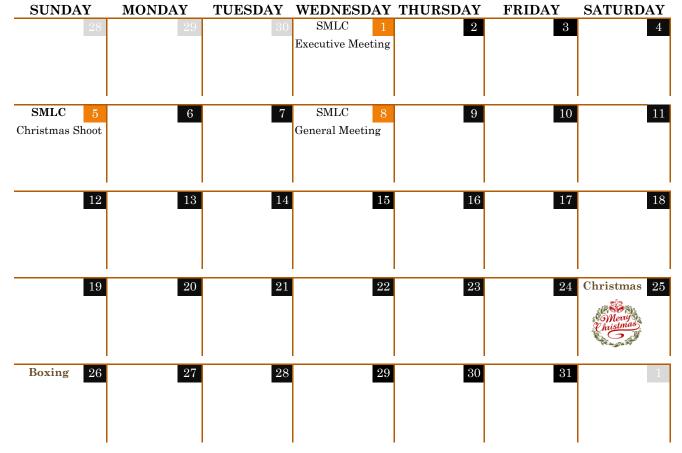

## December

The Christmas shoot will be held on Dec. 05 There will be a charity event and a prize shoot and weather permitting a team event.

**MERRY CHRISTMAS** The fee will be \$5.00 per shooter OR bring a food item for a donation to Charity