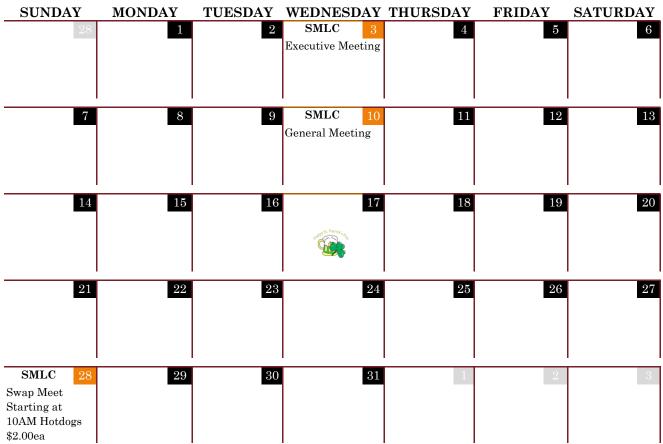

## March

The SMLC Swap Meet will be held at the Club House March 28th. Please bring your hunting and shooting related items to sell or trade. The meet will start at 10 AM come early to set up your tables. We will be having a pit fire to roast hot dogs on. Hot dogs are \$2.00 ea pop will be \$1.00. The Swap Meet will Pend on COVID regulations!