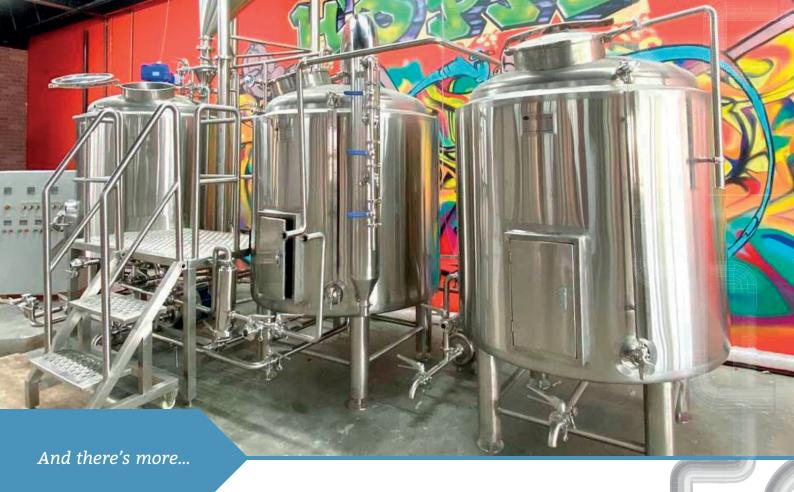

Nilsco supplies brewhouses and stainless steel tanks for small to medium-sized brewers. We ensure that our brewhouses are optimally functional and the aesthetics are also of great importance. The brewing equipment that we supply have a number of characteristics that we, as a company, highly value, such as quality, innovation, functionality and user-friendliness.

Nilsco offers standard and custom build brewhouses made to the customer needs. Our company provides a number of services that can facilitate brewing so we provide start-up assistance from an experienced brewer when brewing the first batches. After the project is fully delivered, you can logically count on us for the maintenance and solving of urgent failures under the 24 hour service.

Also know that we have experience in other beverage industries like Kombucha, hard seltzer, cocktails, juices,... So for this products we have custom made tanks in our portfolio.

In short, you can count on Nilsco from the design to the completion of your project!