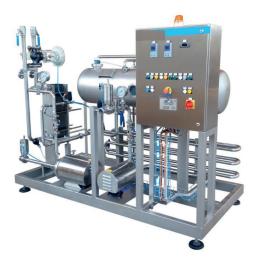

In a brewing (-beverage) industry is also a lot of process equipment needed.

So there is the following process equipment we can offer taking in mind the highest standards:

- flash pasteurs
- centrifuges
- inline CO2 carbonators
- ...