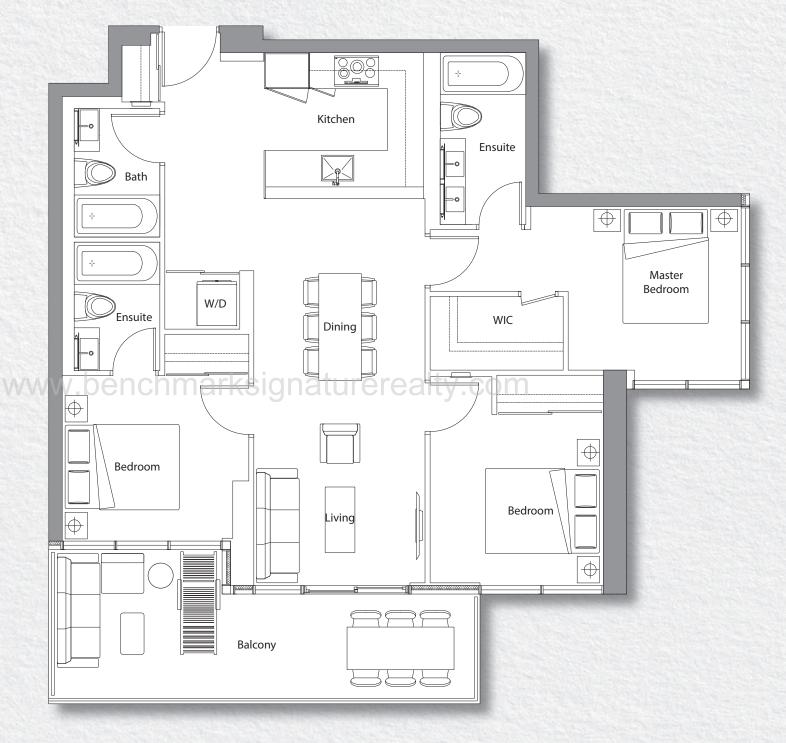

# BENCHMARK SIGNATURE REALTY INC., SE





2 Bedroom

Total Area: 888 s.f.

Suite Area: 750 s.f. Balcony Area: 138 s.f.







3 Bedroom

Total Area: 1265 s.f.

Suite Area: 1090 s.f. Balcony Area: 175 s.f.







3 Bedroom

Total Area: 1265 s.f.

Suite Area: Balcony Area: 1090 s.f. 175 s.f.







2 Bedroom

Total Area: 888 s.f.

Suite Area: 750 s.f. Balcony Area: 138 s.f.







2 Bedroom + Den

Total Area: 988 s.f.

Suite Area: 850 s.f. Balcony Area: 138 s.f.







3 Bedroom

Total Area: 1163 s.f.

Suite Area: 988 s.f. Balcony Area: 175 s.f.







## Suite 08 3 Bedroom

Total Area: 1150 s.f.

Suite Area: 975 s.f. Balcony Area: 175 s.f.







2 Bedroom + Den

Total Area: 988 s.f.

Suite Area: 850 s.f. Balcony Area: 138 s.f.