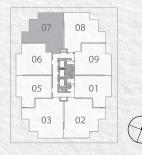

## Suite 08 3 Bedroom

Total Area: 1150 s.f.

Suite Area: 975 s.f. Balcony Area: 175 s.f.

2 Bedroom + Den

Total Area: 988 s.f.

Suite Area: 850 s.f. Balcony Area: 138 s.f.