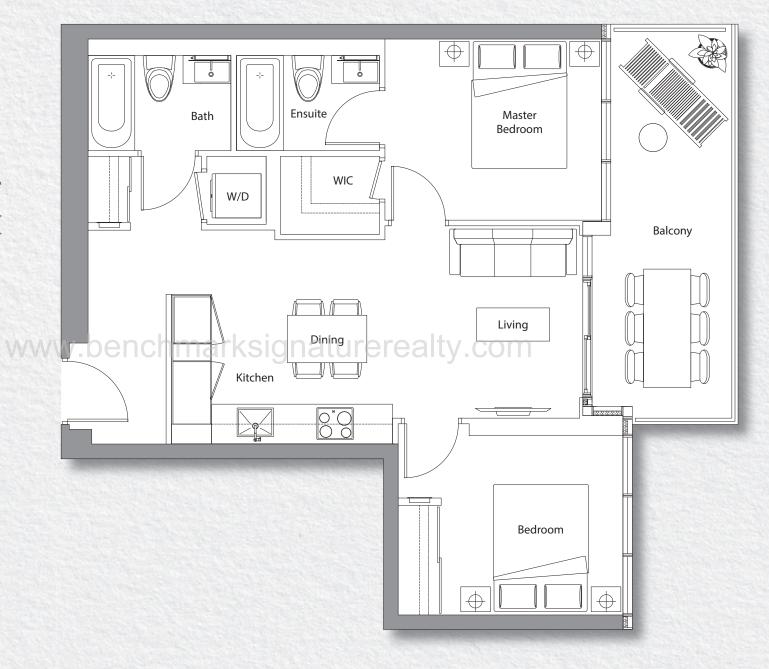

# BENCHMARK SIGNATURE REALTY INC., SE

2 Bedroom

Total Area: 888 s.f.

Suite Area: 750 s.f. Balcony Area: 138 s.f.

3 Bedroom

Total Area: 1265 s.f.

Suite Area: 1090 s.f. Balcony Area: 175 s.f.

3 Bedroom