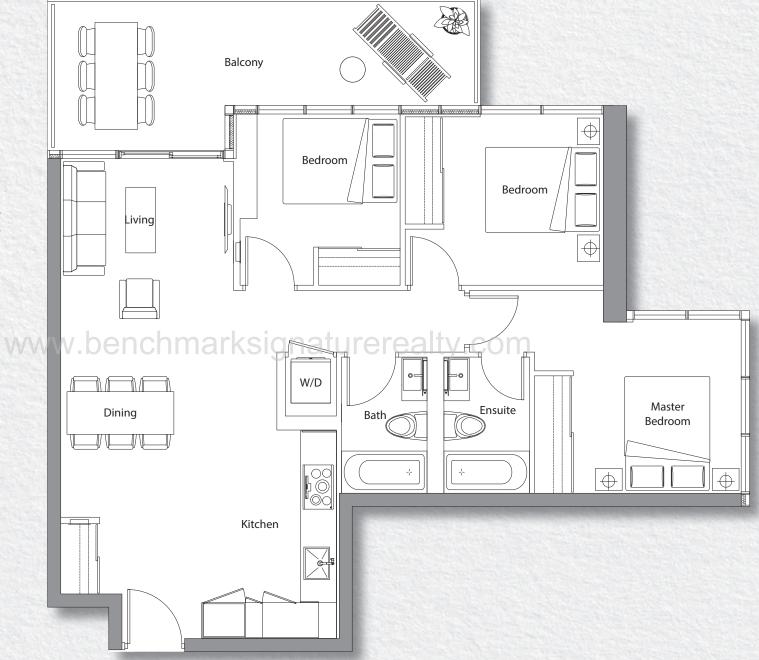

## Suite 08 3 Bedroom

Total Area: 1150 s.f.

Suite Area: 975 s.f. Balcony Area: 175 s.f.

2 Bedroom + Den

Total Area: 988 s.f.

Suite Area: 850 s.f. Balcony Area: 138 s.f.