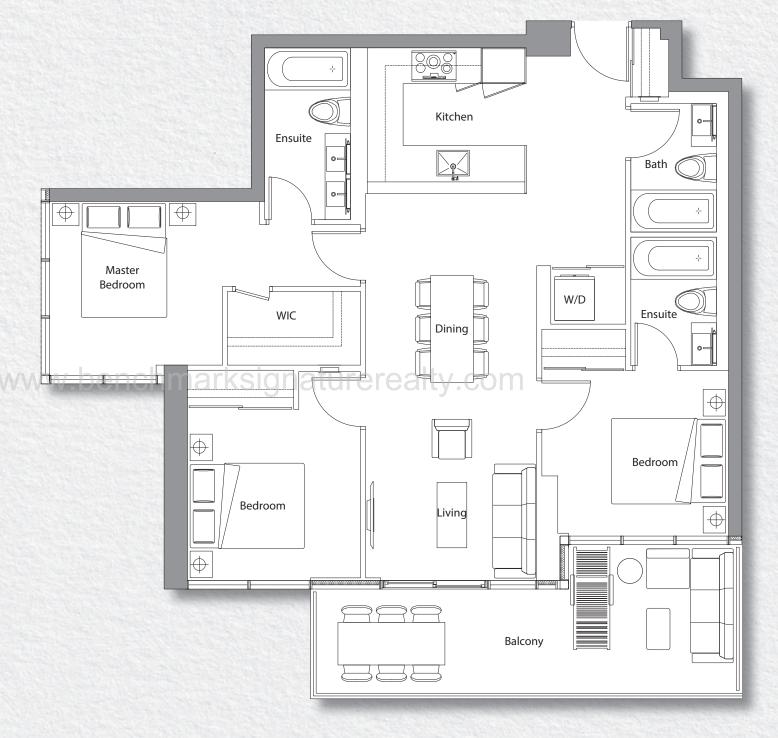

# BENCHMARK SIGNATURE REALTY INC., SE





2 Bedroom

Total Area: 888 s.f.

Suite Area: 750 s.f. Balcony Area: 138 s.f.







3 Bedroom

Total Area: 1265 s.f.

Suite Area: 1090 s.f. Balcony Area: 175 s.f.







3 Bedroom

Total Area: 1265 s.f.

Suite Area: Balcony Area: 1090 s.f. 175 s.f.







2 Bedroom

Total Area: 888 s.f.

Suite Area: 750 s.f. Balcony Area: 138 s.f.







2 Bedroom + Den

Total Area: 988 s.f.

Suite Area: 850 s.f. Balcony Area: 138 s.f.







3 Bedroom

Total Area: 1163 s.f.

Suite Area: 988 s.f. Balcony Area: 175 s.f.







## Suite 08 3 Bedroom

Total Area: 1150 s.f.

Suite Area: 975 s.f. Balcony Area: 175 s.f.







2 Bedroom + Den

Total Area: 988 s.f.

Suite Area: 850 s.f. Balcony Area: 138 s.f.