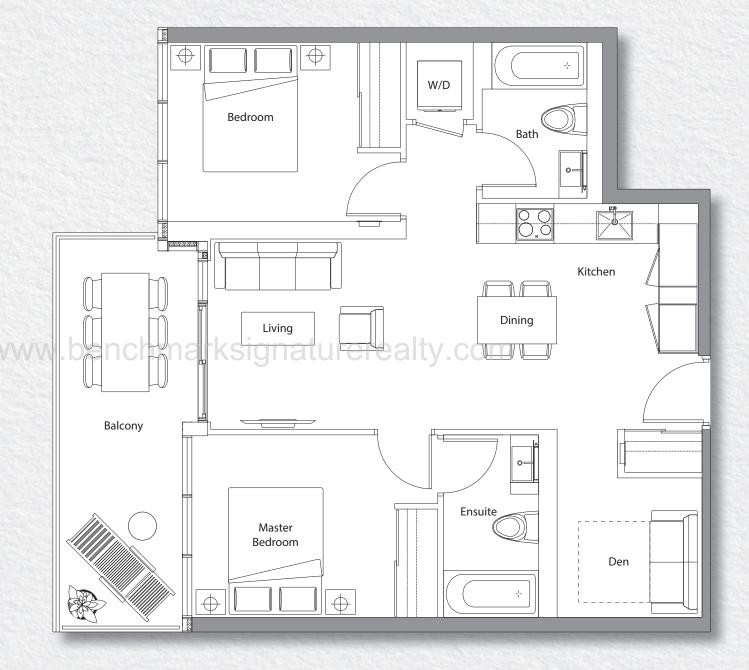

Total Area: 1265 s.f.

Suite Area: Balcony Area: 1090 s.f. 175 s.f.

2 Bedroom

Total Area: 888 s.f.

Suite Area: 750 s.f. Balcony Area: 138 s.f.

2 Bedroom + Den

Total Area: 988 s.f.

Suite Area: 850 s.f. Balcony Area: 138 s.f.