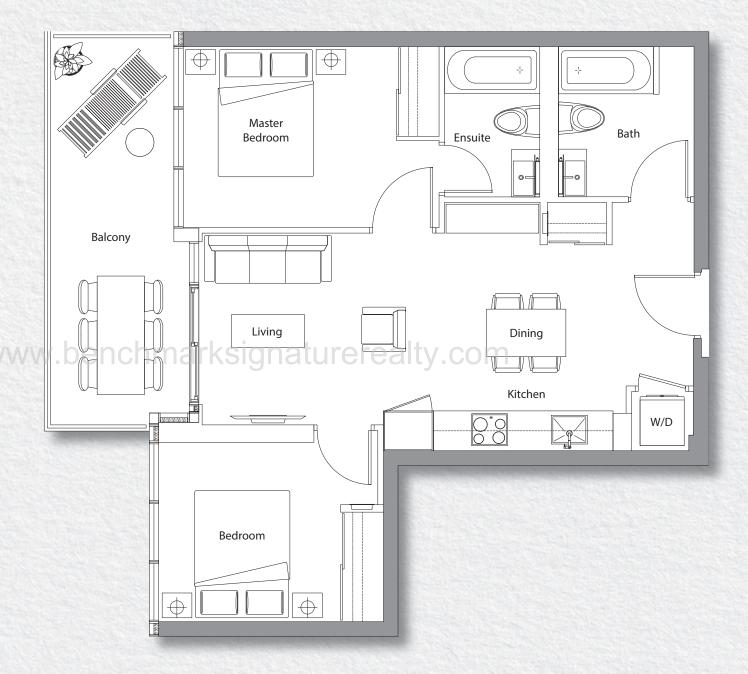

Total Area: 1265 s.f.

Suite Area: Balcony Area: 1090 s.f. 175 s.f.

2 Bedroom

Total Area: 888 s.f.

Suite Area: 750 s.f. Balcony Area: 138 s.f.

2 Bedroom + Den

Total Area: 988 s.f.

Suite Area: 850 s.f. Balcony Area: 138 s.f.