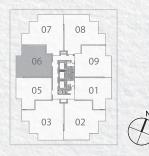

# BENCHMARK SIGNATURE REALTY INC., SE

2 Bedroom

Total Area: 888 s.f.

Suite Area: 750 s.f. Balcony Area: 138 s.f.

3 Bedroom

Total Area: 1265 s.f.

Suite Area: 1090 s.f. Balcony Area: 175 s.f.

3 Bedroom