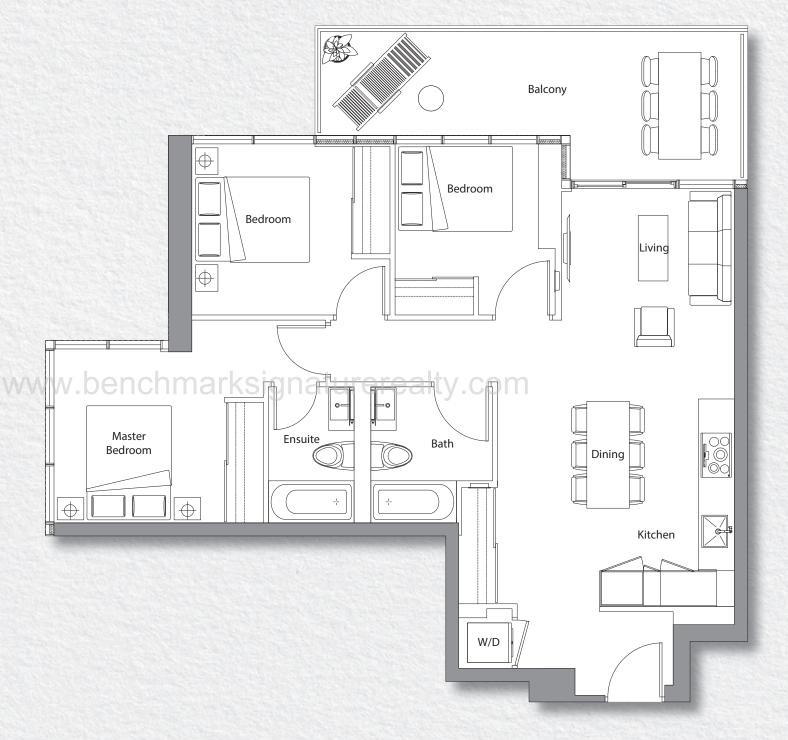

## Suite 08 3 Bedroom

Total Area: 1150 s.f.

Suite Area: 975 s.f. Balcony Area: 175 s.f.

2 Bedroom + Den

Total Area: 988 s.f.

Suite Area: 850 s.f. Balcony Area: 138 s.f.