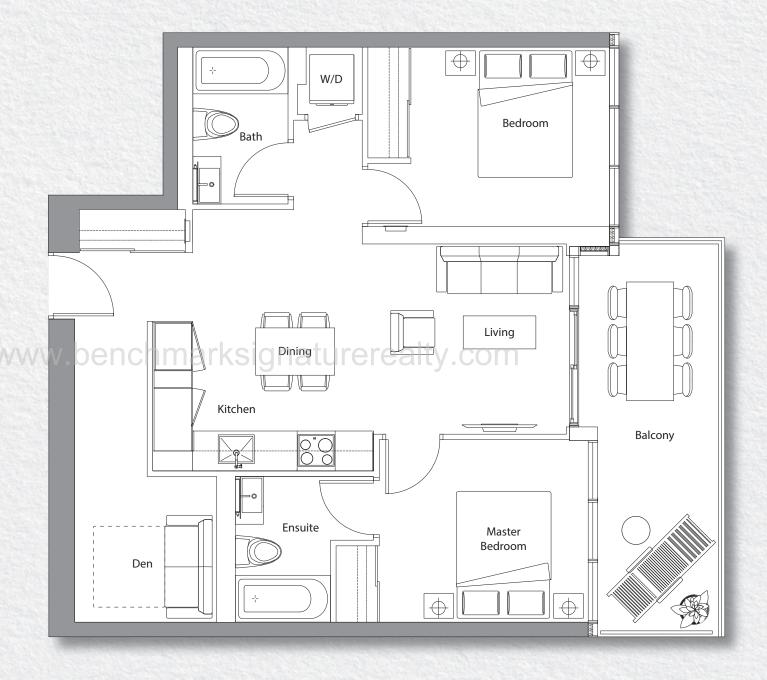

# BENCHMARK SIGNATURE REALTY INC., SE





2 Bedroom

Total Area: 888 s.f.

Suite Area: 750 s.f. Balcony Area: 138 s.f.







3 Bedroom

Total Area: 1265 s.f.

Suite Area: 1090 s.f. Balcony Area: 175 s.f.







3 Bedroom

Total Area: 1265 s.f.

Suite Area: Balcony Area: 1090 s.f. 175 s.f.







2 Bedroom

Total Area: 888 s.f.

Suite Area: 750 s.f. Balcony Area: 138 s.f.







2 Bedroom + Den

Total Area: 988 s.f.

Suite Area: 850 s.f. Balcony Area: 138 s.f.







3 Bedroom

Total Area: 1163 s.f.

Suite Area: 988 s.f. Balcony Area: 175 s.f.







## Suite 08 3 Bedroom

Total Area: 1150 s.f.

Suite Area: 975 s.f. Balcony Area: 175 s.f.







2 Bedroom + Den

Total Area: 988 s.f.

Suite Area: 850 s.f. Balcony Area: 138 s.f.