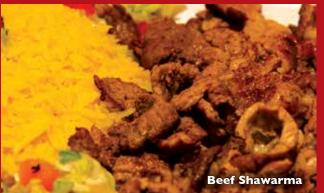

#### extras

Rice 1.50 Pita Bread (1) .55 Falafel (1) .75 Baklava (1) 2.00

Wrap Salad Plate 5.00 8.75 **Beef Shawarma** 7.25 Slices of sirloin beef seasoned and grilled rotisserie style

**Chicken Shawarma** 5.00 8.50 Slices of chicken seasoned and grilled rotisserie style

Beef shawarma with grilled onions and peppers topped with melted provolone cheese and served on french bread or wrapped in pita

\*Wraps contain salad, sauce and wrapped in pita. Plates served with rice, salad, and pita.