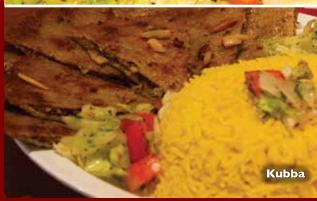

11.00 Kubba

Flat disc of cracked bulgur stuffed with seasoned minced beef

**Chicken Cream Chop** 8.75

Breaded boneless chicken breast seasoned and lightly fried in 0 trans fats oil

Salmon 12.00

Grilled Salmon filet topped with sauteed peppers and onions