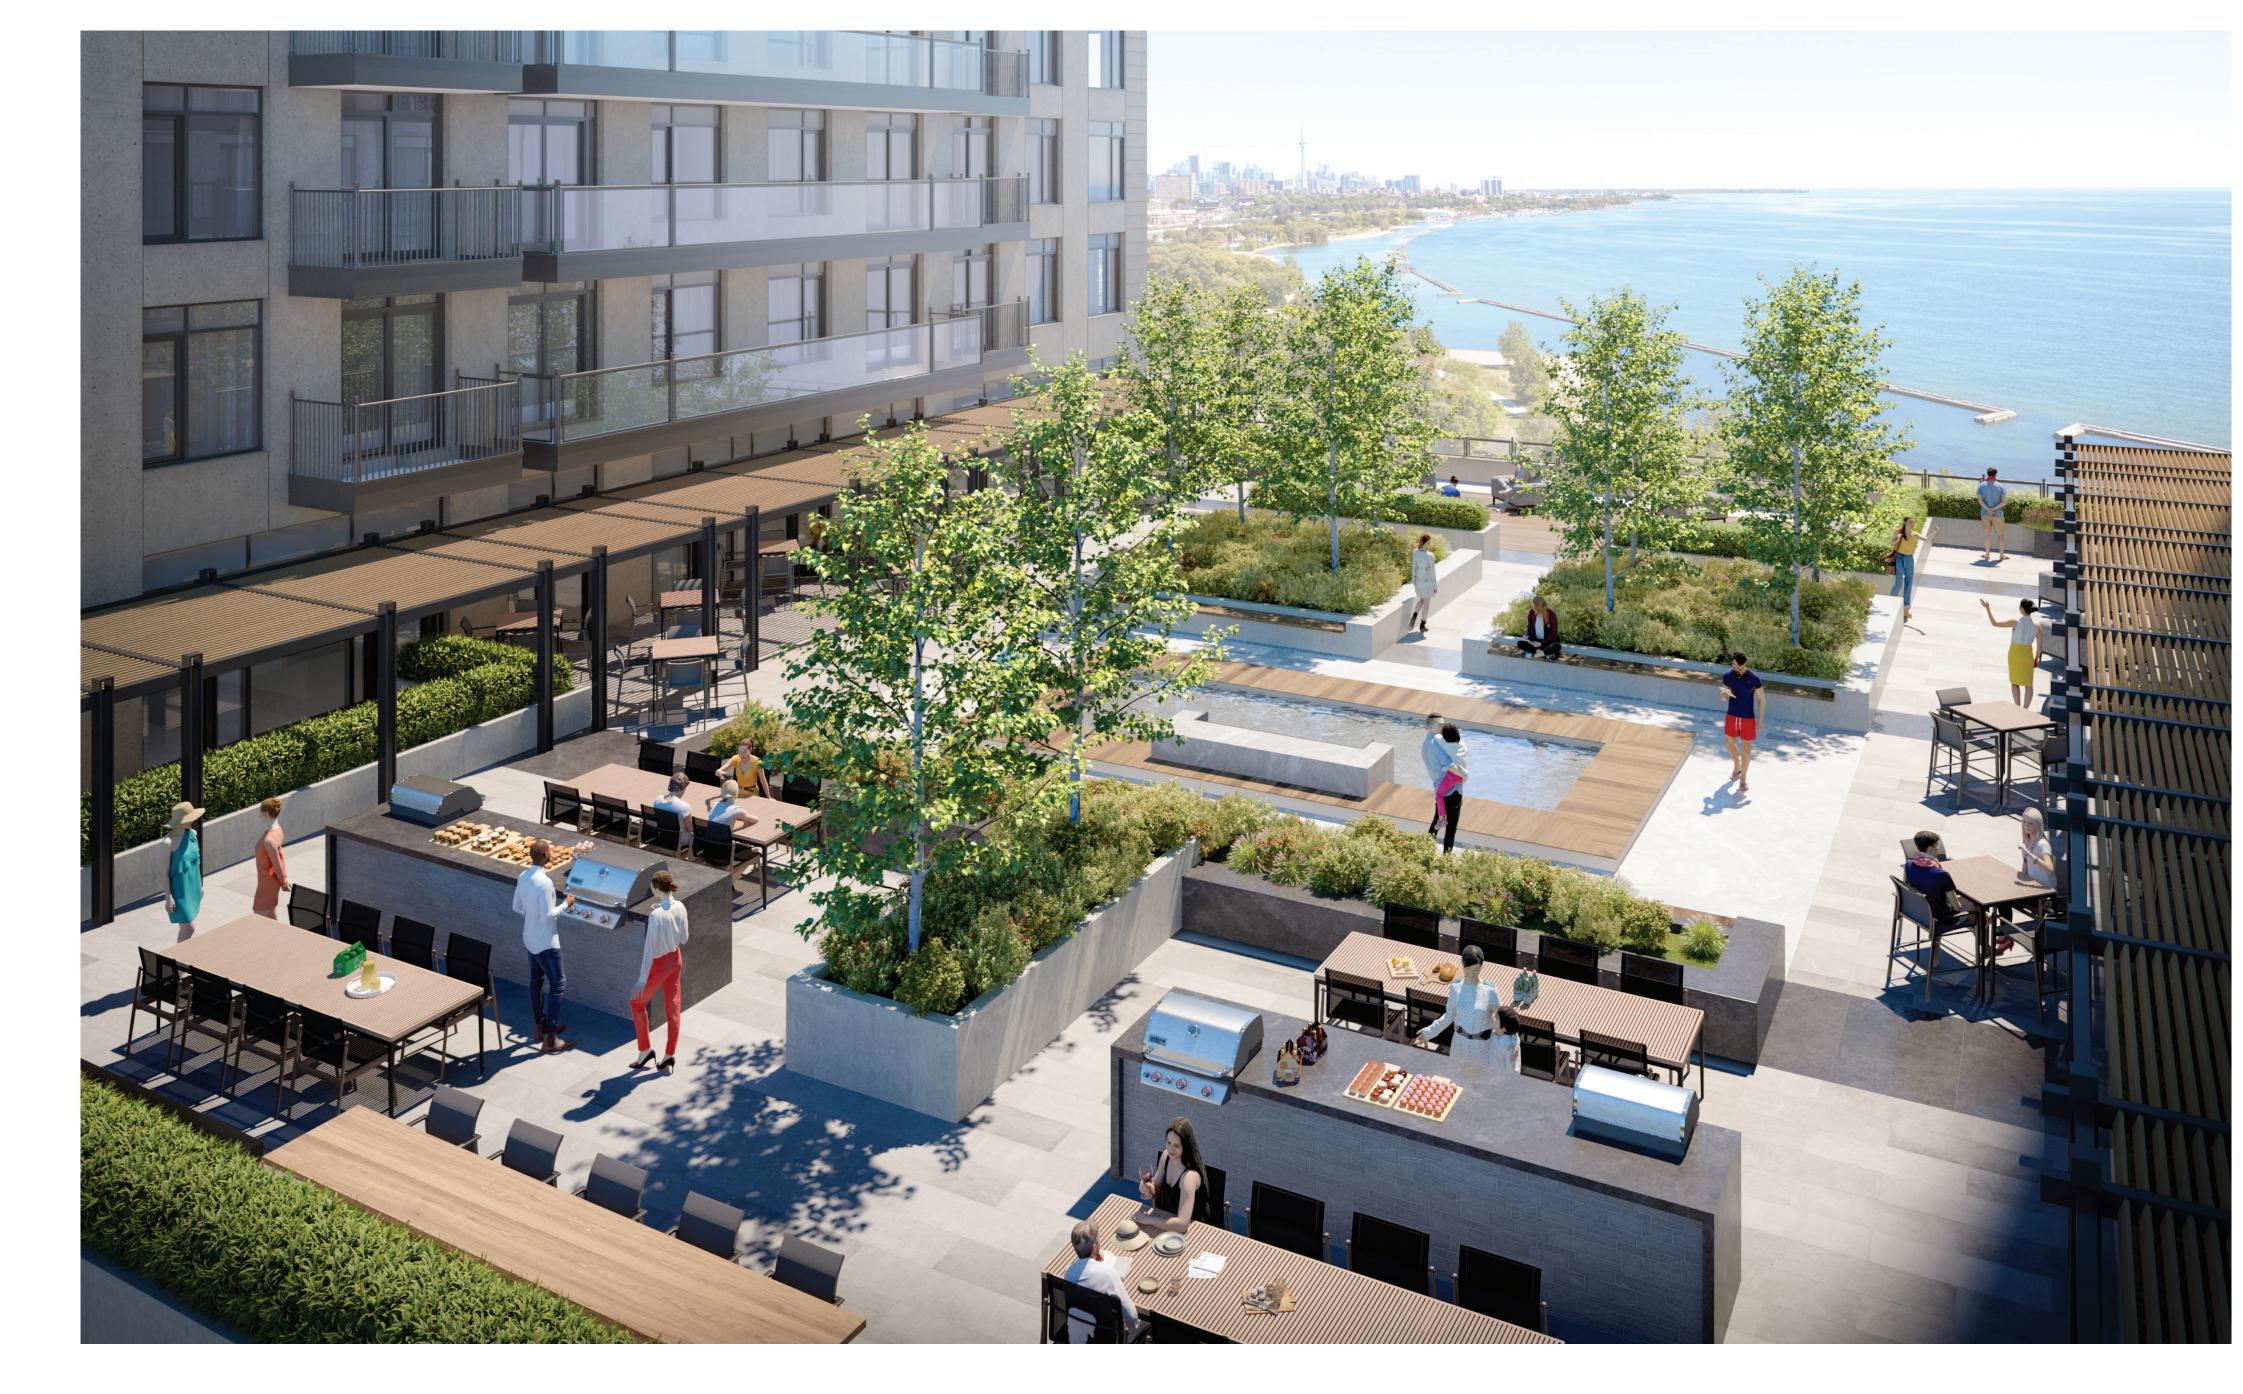

## Outdoor Terrace

High Planter, Material to Match Typical Paving
Bar with Bench

3. Low Planter with Boxwood

4. High Planter with Small Trees and Low Planting

5. BBQ, Stone Counter

6. Children's Play Area

7. Bistro Tables

8. Reflecting Pool with Waterfall

9. Wood Pool Surround

10. Low Planter

11. Low Planter, Material to Match Dark Accent Pavers, Planted with Four Trees and Low Plantings

12. Seating Built into Planter

13. Wood Decking in Seating Area.

upnoisierea soias, fi

T. Outolook Dowly Dooles Cook

Under Freestanding Canopy

Line of Frenchanding Canon

16. Line of Freestanding Canopy

17. Wood Decking in Seating Area. Upholstered Sofas, Firepit

18. Low Planter, Material to Match Typical Paving