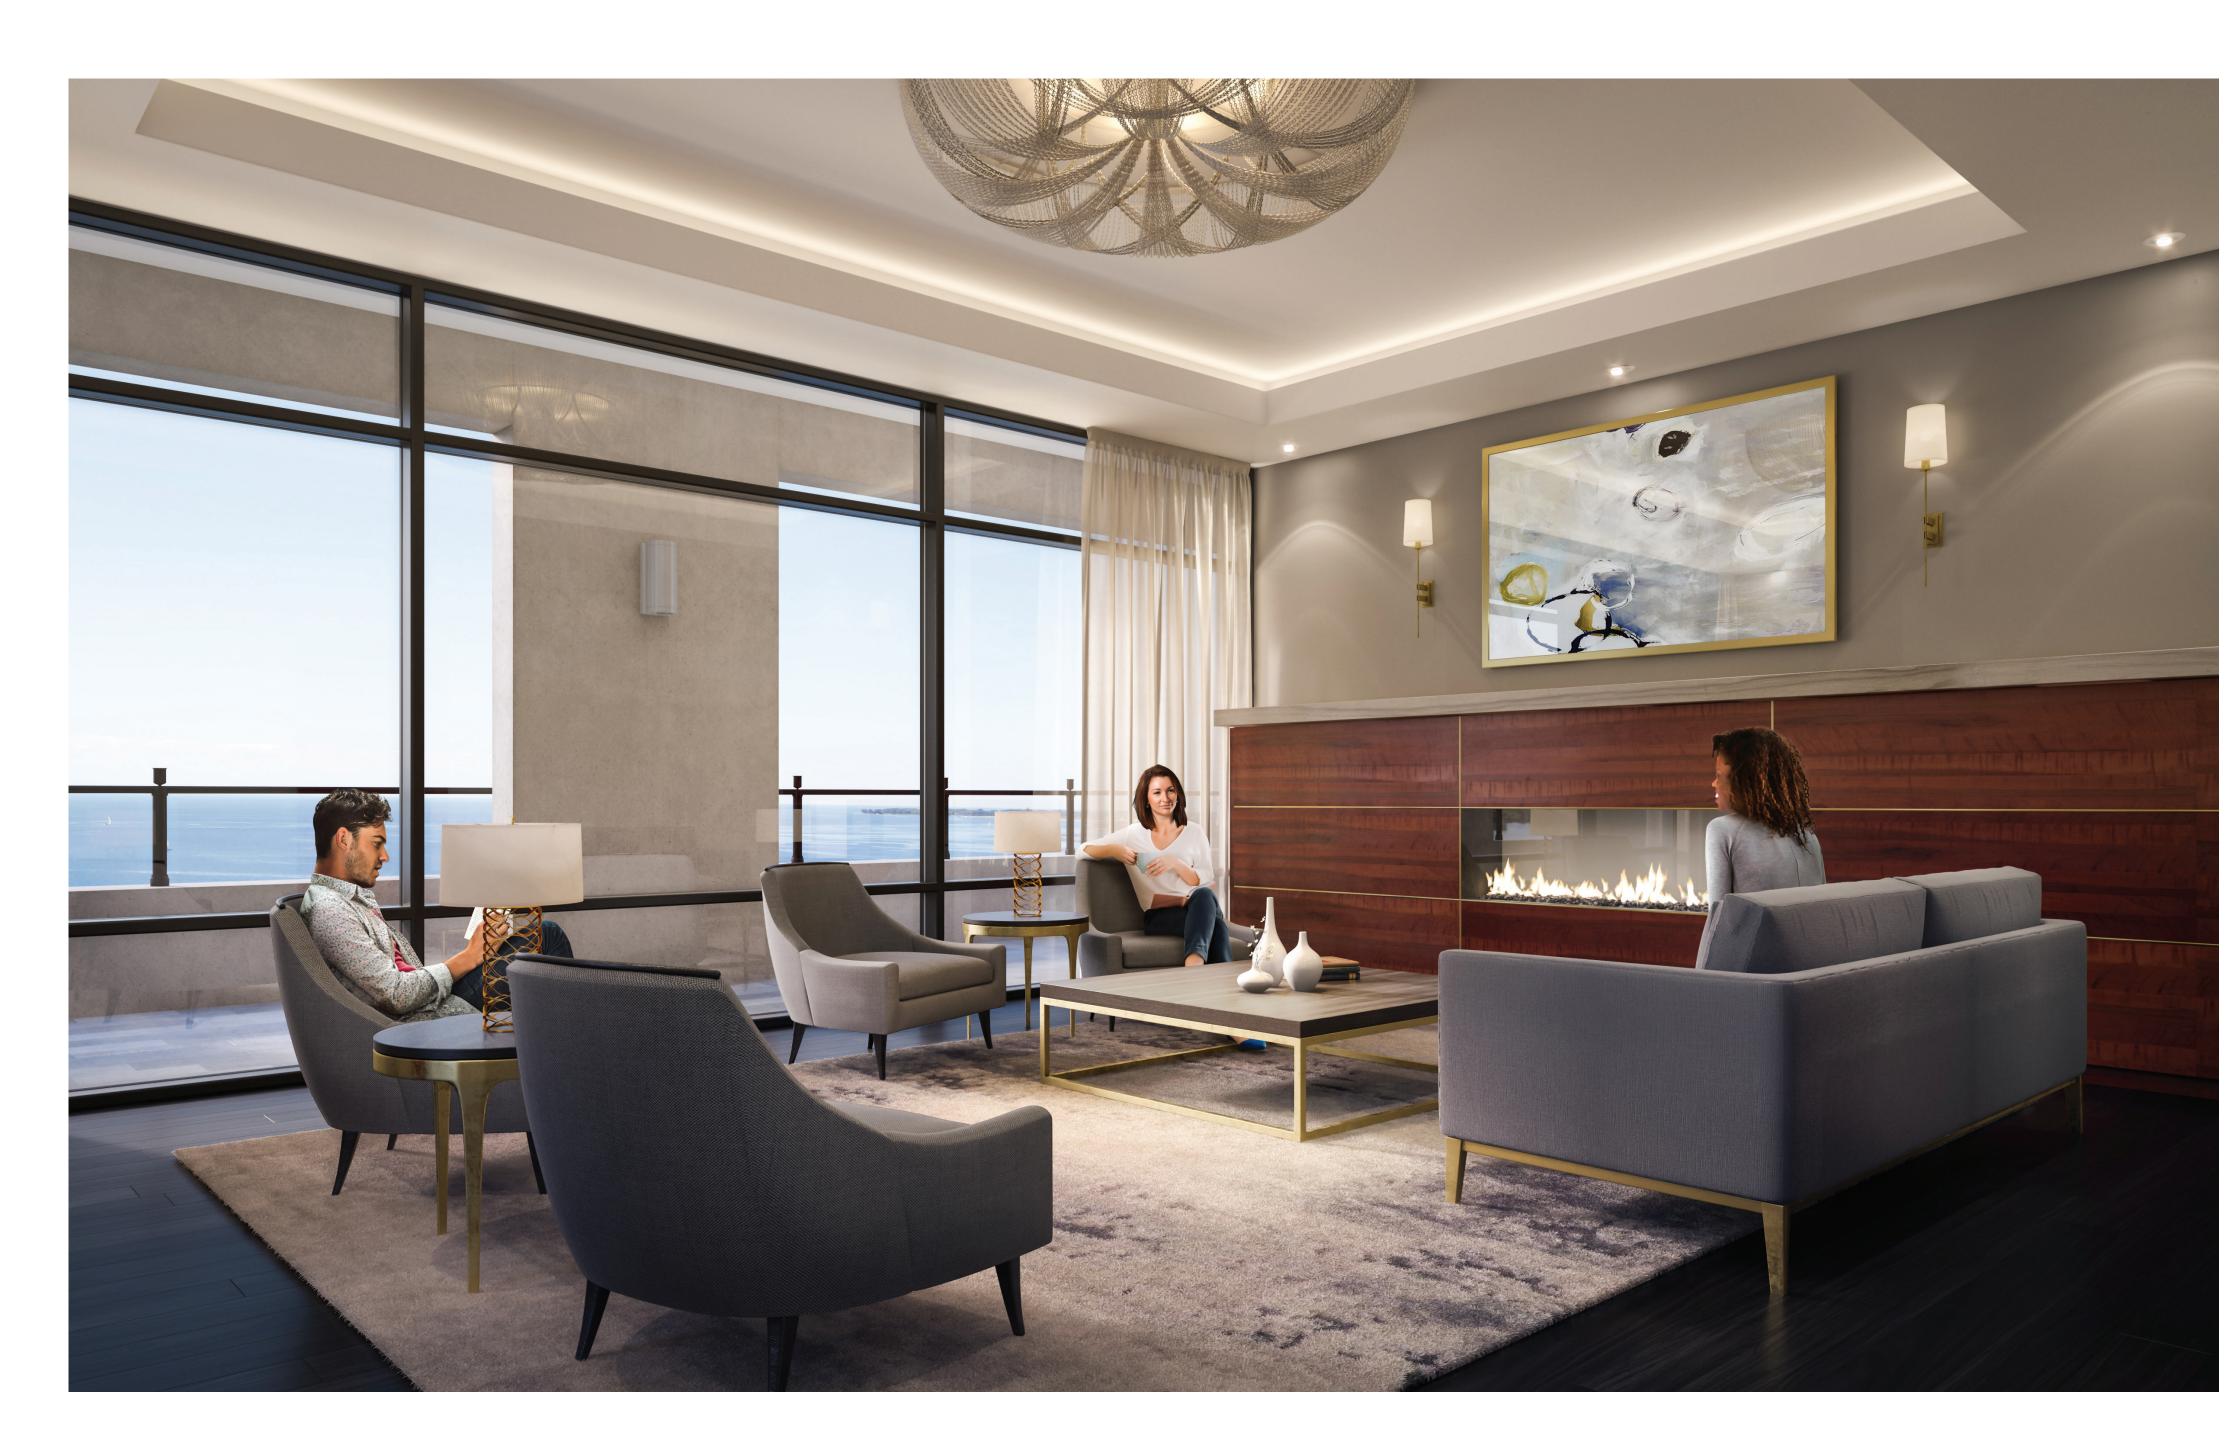

Centre** 

Children's Play Room

## **Guest Suites**

## Outdoor Terrace

High Planter, Material to Match Typical Paving
Bar with Bench

3. Low Planter with Boxwood

4. High Planter with Small Trees and Low Planting

5. BBQ, Stone Counter

6. Children's Play Area

7. Bistro Tables

8. Reflecting Pool with Waterfall

9. Wood Pool Surround

10. Low Planter

11. Low Planter, Material to Match Dark Accent Pavers, Planted with Four Trees and Low Plantings

12. Seating Built into Planter

13. Wood Decking in Seating Area.

upnoisierea soias, fi

T. Outolook Dowly Dooles Cook

Under Freestanding Canopy

Line of Frenchanding Canon

16. Line of Freestanding Canopy

17. Wood Decking in Seating Area. Upholstered Sofas, Firepit

18. Low Planter, Material to Match Typical Paving



Pool



Party Room



Library



Outdoor Terrace