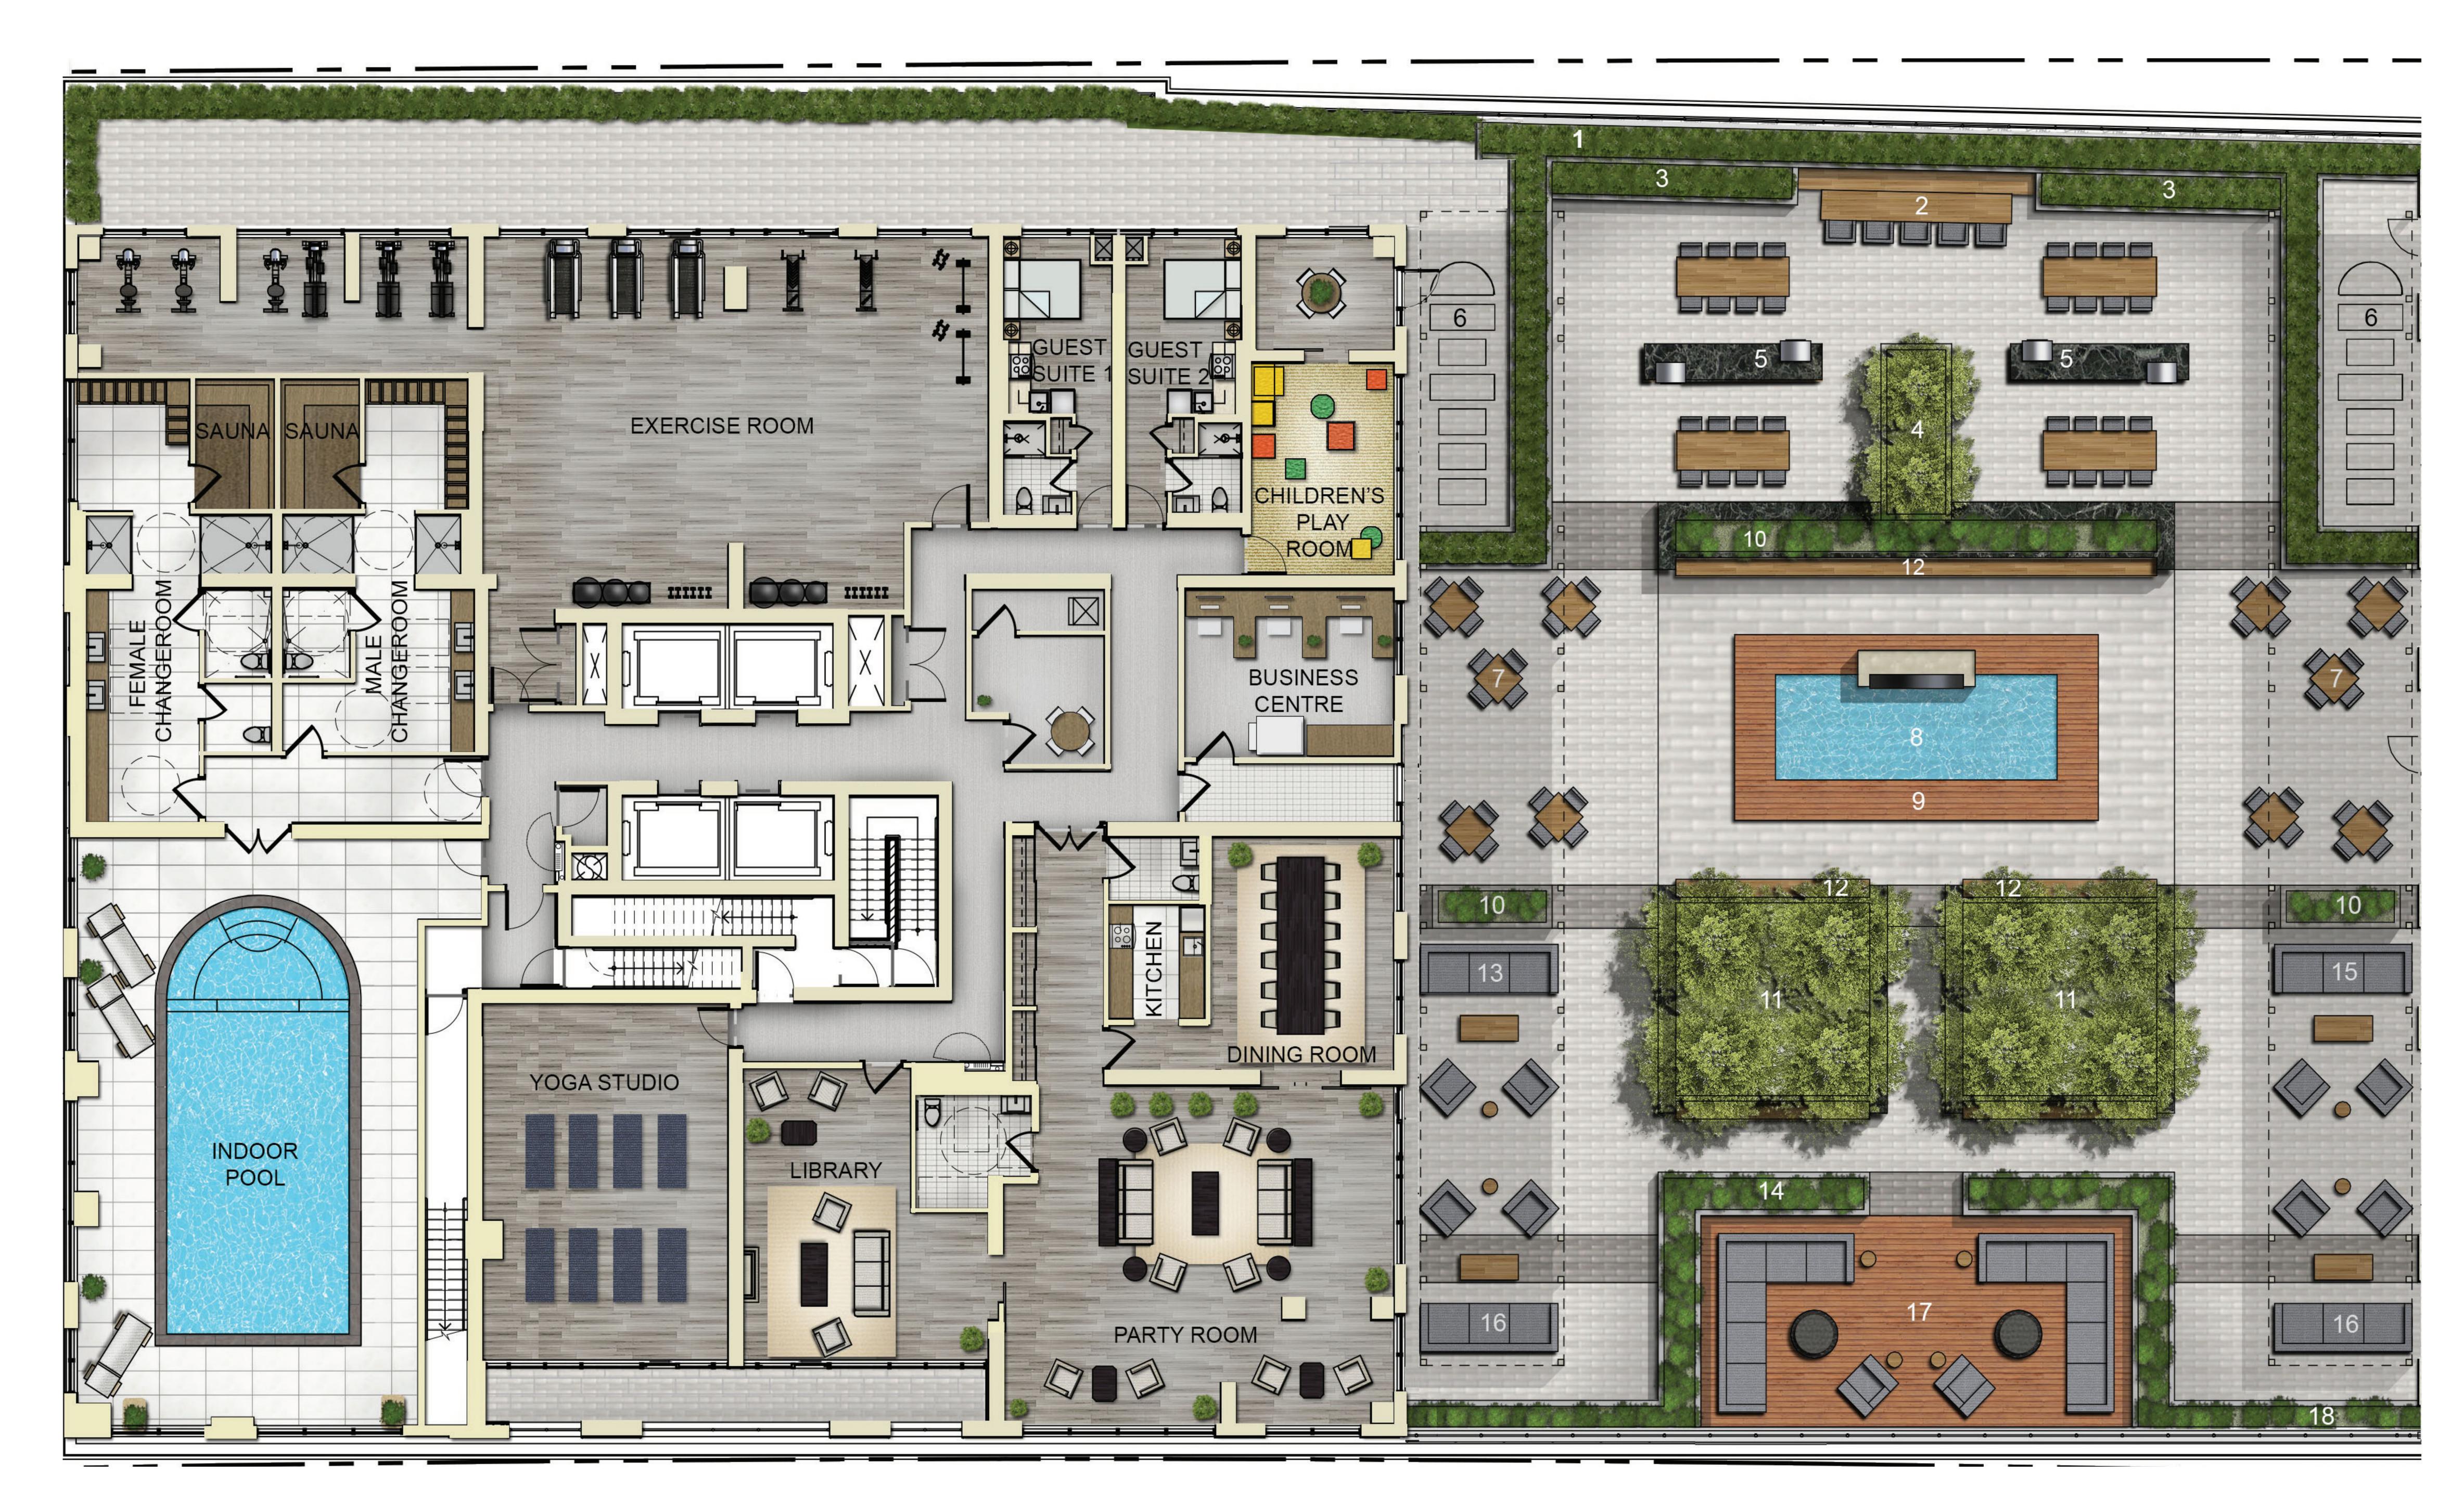

## 10th Level Amenity Space

West Tower

10,000 sq.ft. of Indoor Amenities

Over 10,000 sq.ft. of Outdoor Amenities

## Indoor Pool

His/Her Changerooms with Saunas

Party Room with Catering Kitchen

Dining Room

Library

Exercise Room

Yoga Studio

**Business Centre** 

Children's Play Room

## **Guest Suites**

## Outdoor Terrace

High Planter, Material to Match Typical Paving
Bar with Bench

3. Low Planter with Boxwood

4. High Planter with Small Trees and Low Planting

5. BBQ, Stone Counter

6. Children's Play Area

7. Bistro Tables

8. Reflecting Pool with Waterfall

9. Wood Pool Surround

10. Low Planter

11. Low Planter, Material to Match Dark Accent Pavers, Planted with Four Trees and Low Plantings

12. Seating Built into Planter

13. Wood Decking in Seating Area.

upnoisierea soias, fi

T. Outolook Dowly Dooles Cook

Under Freestanding Canopy

Line of Frenchanding Canon

16. Line of Freestanding Canopy

17. Wood Decking in Seating Area. Upholstered Sofas, Firepit

18. Low Planter, Material to Match Typical Paving