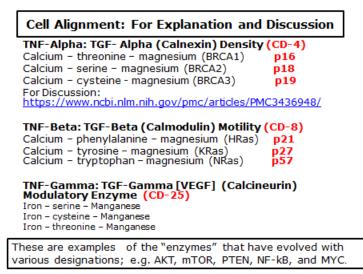

## Cell Alignment: Hedgehog Cancers

As cellular research evolved in silos without a globally univeral model (platform), a large number of designations emerged for these epigenetic activities.

The following link explains one of the causal paths for Hippo-YAK cansers as well as for Neurofibromatosis.

https://www.mcfip.net/upload/Hippo%20and%20YAP%20Activities.pdf

The same problem exists for Hedgehog cancers (SHH - Sonic, DHH - Desert and Indian - IHH).

Qualified computational biologists can verify the facts that Hippo-YAK cancers are caused by the same factors as the Hedgehog Pathway; i.e. SHH - DHH - IHH.

The following illustration is provided for verification of this assertion.