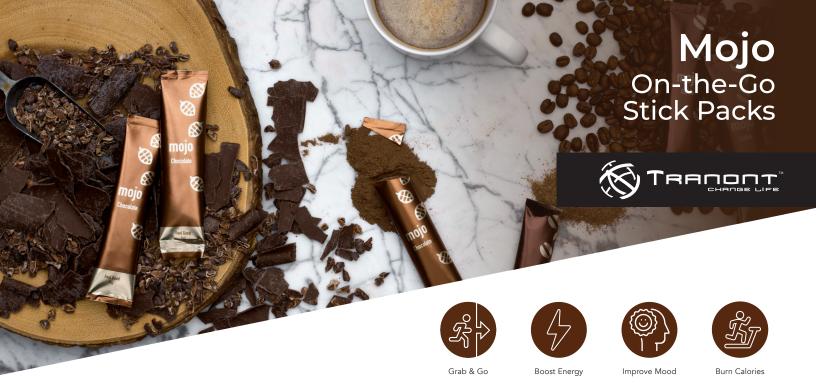

# Get your Mojo on the go!

Each box contains 30 single-serve packs of our original Mojo Coffee or Mojo Chocolate. Just tear open, pour into water or your favorite beverage, stir, and go. It's that easy.

#### **BOOST ENERGY**

Improve your productivity at work, home, or the gym with an instant energy boost. Supercharged with natural caffeine and amino acids, Mojo Coffee and Chocolate keep you feeling great all day without jitters or anxiety.\*

#### **IMPROVE MOOD**

Spend more time enjoying life and feeling happy. Loaded with natural mood enhancers and hormone precursors, Mojo helps you feel more positive, more focused, and less stressed.\*

## **BURN CALORIES**

Look and feel your best when you burn calories the healthy way. Mojo helps support an active weight-loss routine with natural stimulants and minerals to ignite your metabolism and help curb cravings.\*

## STAY ORGANIZED

Mojo Stick Pack's sleek box design conveniently stores and displays your Mojo sticks, making it even easier to share or grab and go!