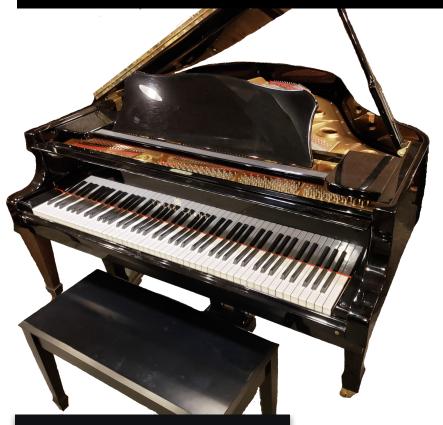

**Maker:** Young Chang

**Year Made:** 1989

**Dimensions:** 5′1″

**Specifications:** This G-157 beautiful gloss ebony grand piano has had its hammer action and key regulation gone over. It has also been tuned to a lovely A440 pitch. It includes the original matching bench, and a full five-year warranty. This is a very powerful sounding piano for its size.