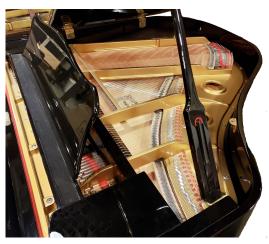

**Maker:** Young Chang

**Year Made:** 1989

**Dimensions:** 5′1″

**Specifications:** This G-157 beautiful gloss ebony grand piano has had its hammer action and key regulation gone over. It has also been tuned to a lovely A440 pitch. It includes the original matching bench, and a full five-year warranty. This is a very powerful sounding piano for its size.