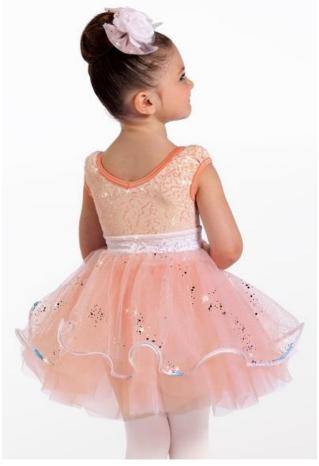

#### Ballet Costume Contents:

- Coral Puff-sleeve Dress
- Floral hair bow

#### Hair:

Music:

- Hair in a bun at the top of dancer's head with fly-aways and bangs slicked back.
- Secure bow to right side of dancer's head (as shown in picture)

"Excalibur"