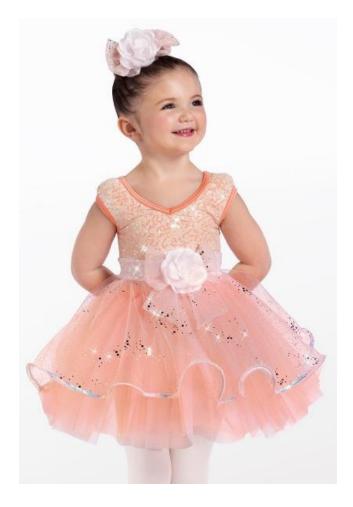

#### Ballet Costume Contents:

- Coral Puff-sleeve Dress
- Floral hair bow

#### Hair:

Music:

- Hair in a bun at the top of dancer's head with fly-aways and bangs slicked back.
- Secure bow to right side of dancer's head (as shown in picture)

"Excalibur"