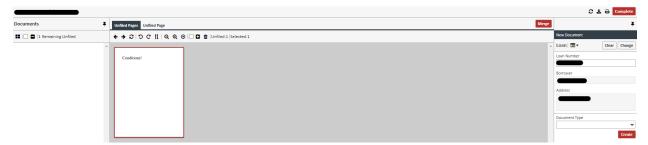

# Step 4: Split your Conditions according to the Conditional Approval

If you wish to sort multiple pages at once, hold the control button while choosing the pages you will need for the condition you will be labeling. The pages that are chosen will have a blue outline, while the first original document chosen will have a red outline.

Once you have all the pages you need, you will click on the drop-down arrow for the Document Type and select the condition you will be labeling. After it's labeled correctly, click Create and your document is done! Click the red complete button in the top right corner to finish and return to Imageflow.