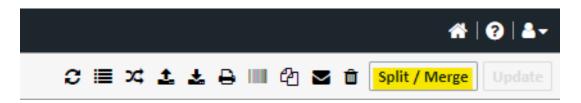

## Step 3: Open up Imageflow and locate PTC 1

It should be located on the top of the screen on the left-hand side. Once you have it, click on Split/Merge in the top right-hand corner.

Once clicked, a new screen will pop up allowing you to split out conditions to their rightful label.