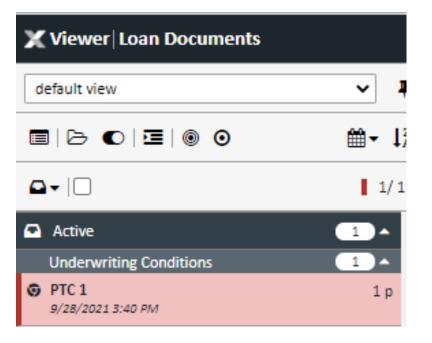

## Step 3: Open up Imageflow and locate PTC 1

It should be located on the top of the screen on the left-hand side. Once you have it, click on Split/Merge in the top right-hand corner.

Once clicked, a new screen will pop up allowing you to split out conditions to their rightful label.