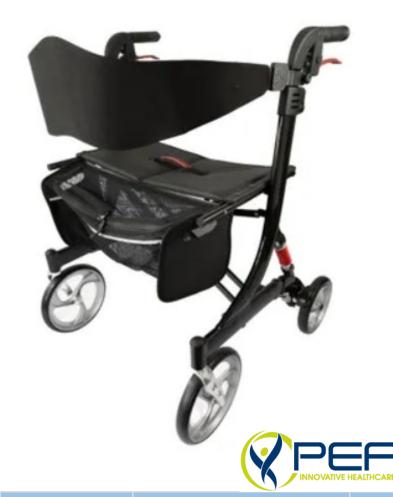

## **PEAK ELLIPSE HEAVY DUTY**

- Unique Suspension System
- Adjustable handle height
- Curved padded backrest
- Padded Seat with handle for folding
- Folds easily for storage and transport
- Push down brakes to lock when sitting
- Easy install nylon bag
- Improved durable finish
- Safely hidden brake cable
- Tool free height and brake adjustment

Warranty 1 Year Compliance ARTG #227299

| Code          | Description                 | Overall<br>Height | Overall<br>Width | Overall<br>Length | Seat<br>Depth | Seat<br>Width | Seat to<br>Floor Height | Product<br>Weight | S.W.L |
|---------------|-----------------------------|-------------------|------------------|-------------------|---------------|---------------|-------------------------|-------------------|-------|
| 9346376000765 | Ellipse Heavy Duty Rollator | 915-1040mm        | 610mm            | 495mm             | 220mm         | 584mm         | 600mm                   | 9.3kg             | 205kg |