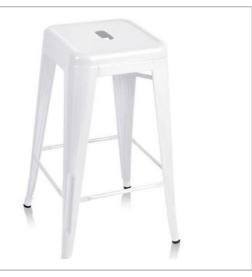

#### White Metal Bar Stools

# \$**6.05**

Extra Day Hire \$2.04 Weekly Hire \$17.49 660mm High