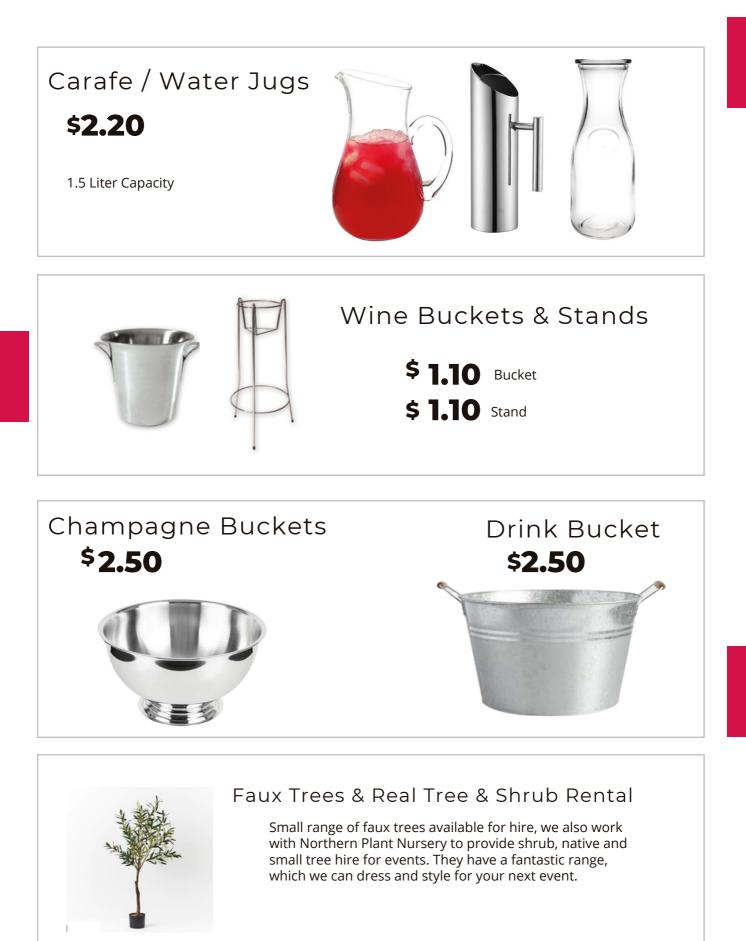

### Insulated Drinks Dispenser

Heavy Duty Insulated 20L \$14.85

Non Insulated Capacity 11Ltr \$9.90 Dimensions 419(H) x 297(W) x 297(D)mm