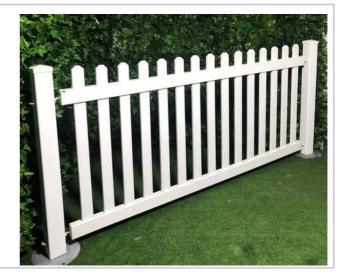

### Picket Fencing

#### \$13.20

Height: 900mm Length: 1840mm Picket Width: 75mm Gap Between Pickets: 75mm PVC - Waterproof

Fence Post and Bases Post Height: 1020mm Post Width: 100mm Base Width: 300mm