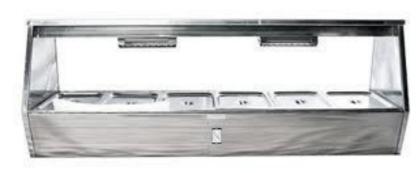

#### Bain Maries

3 Bay - 3 Full trays, 6 1/2 Trays \$107.00

4 Bay - 4 Full trays, 8 1/2 Trays \$135.00

6 Bay - 6 Full trays, 12 1/2 Trays \$155.00