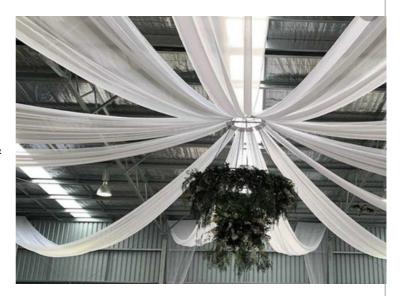

### Ceiling Drapes

# \$9.80 per drop

Ceiling Drape Ice Silk Satin - Black Ceiling Drape Chiffon - Crisp White 10 Meters Comes with center ring for installation & Plastic rods for distribution