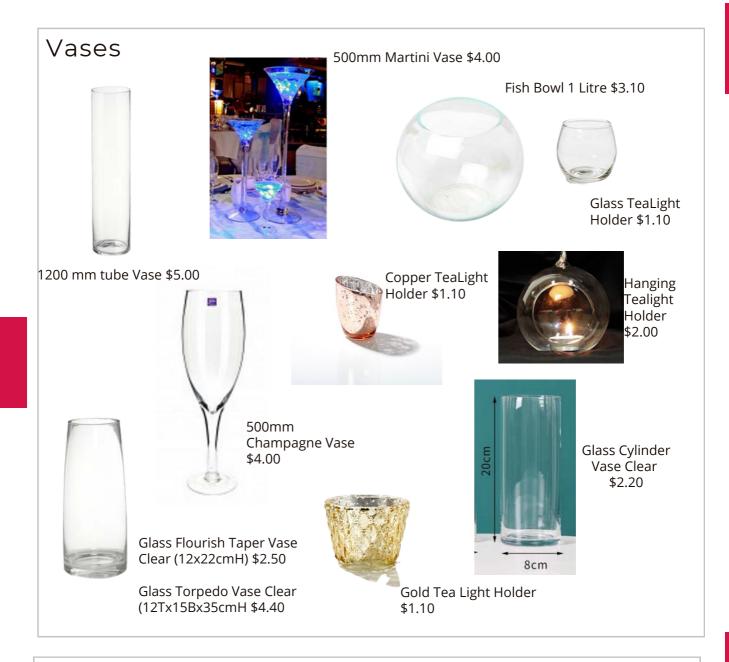

# 1.2 M Round Table **\$13.53**

Seats 5-6 Guests Diameter 1200 mm Height 740mm Extra Day Hire \$3.66 Weekly Hire \$35.64

Linen to suit White \$11.00 Black \$9.35

# Linen - To Suit 1.8 meter Round Tables

| Gold Sequin              | \$10.50 |  |
|--------------------------|---------|--|
| Rose Gold Sequin \$10.50 |         |  |
| Silver Sequin            | \$10.50 |  |
| Semi Fitted Black        | \$11.00 |  |
| Semi Fitted White        | \$13.00 |  |
| Blue Lycra               | \$11.00 |  |
| White Lycra              | \$13.00 |  |
| Black Lycra              | \$11.00 |  |
| Traditional White        | \$16.21 |  |
| Traditional Black        | \$13.00 |  |
|                          |         |  |