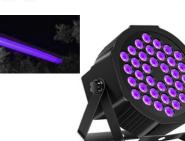

Black Light Bars & Stage Lights \$20.40

Lanterns Large \$3.10 Medium \$2.50 Small \$1.10 Candle Lawn Flowers \$1.10 Lawn Hooks - Wedding Isle Hangers \$1.10 Mirror Box Candle Holder \$1.90 Vintage Suitcases \$15.50 Wicker Hearts \$1.10 Gold Flower Stands \$2.50