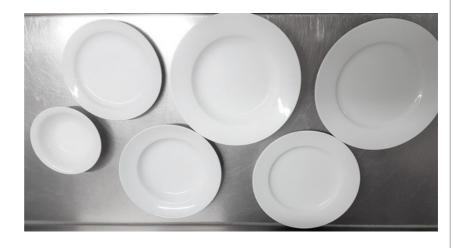

#### Crockery

Side Plates \$0.55 Buffet Plates \$0.90 Premium Plates - Small \$1.50 Premium Plates - Large \$2.10 Premium Pasta - Small \$1.50 Premium Pasta - Large \$2.10 Dessert Bowls \$.80 Salt & Pepper Shakers \$2.20