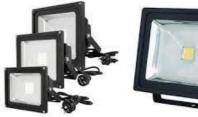

#### Party Lights

Festoon Lights 15m \$28.90 Warm White or Coloured Paper Lanterns to suit festoon lights \$29.70 Warm White or Coloured Globes Available

Fairy Lights - Cool White 10m \$22.00

LED Spot Lights \$21.23 LED Coloured Stage Lights \$24.53

Black Light Bars & Stage Lights \$20.40

Lanterns Large \$3.10 Medium \$2.50 Small \$1.10 Candle Lawn Flowers \$1.10 Lawn Hooks - Wedding Isle Hangers \$1.10 Mirror Box Candle Holder \$1.90 Vintage Suitcases \$15.50 Wicker Hearts \$1.10 Gold Flower Stands \$2.50