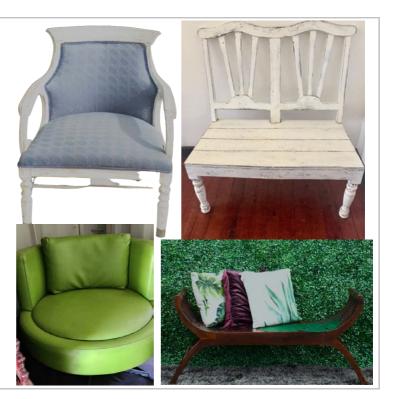

# Statement Chairs **\$18.50**

Blue Bucket Arm Chairs White Wood Love Seat Dark Wood Chaise Queen Ann Dining Chairs Extra Day Hire - \$3.94 Weekly Hire - \$35.10