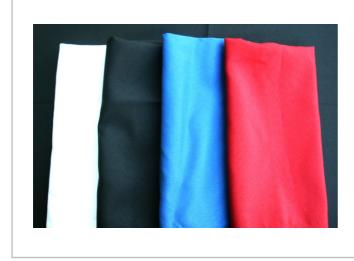

# Linen - To Suit 1.8 meter Round Tables

| Gold Sequin              | \$10.50 |  |
|--------------------------|---------|--|
| Rose Gold Sequin \$10.50 |         |  |
| Silver Sequin            | \$10.50 |  |
| Semi Fitted Black        | \$11.00 |  |
| Semi Fitted White        | \$13.00 |  |
| Blue Lycra               | \$11.00 |  |
| White Lycra              | \$13.00 |  |
| Black Lycra              | \$11.00 |  |
| Traditional White        | \$16.21 |  |
| Traditional Black        | \$13.00 |  |
|                          |         |  |

# Linen - To Suit Small Bar Tables

| Gold Sequin      | \$10.50   |
|------------------|-----------|
| Rose Gold Sequir | n \$10.50 |
| Silver Sequin    | \$10.50   |
| Blue Lycra       | \$ 2.20   |
| Red Lycra        | \$ 2.20   |
| White Lycra      | \$ 3.10   |
| Black Lycra      | \$ 2.20   |

# Napkins **\$ 1.10**

White Black Red Royal Blue