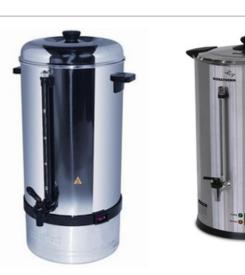

ed 20L \$14.85

Non Insulated Capacity 11Ltr \$9.90 Dimensions 419(H) x 297(W) x 297(D)mm





#### Crockery

Side Plates \$0.55 Buffet Plates \$0.90 Premium Plates - Small \$1.50 Premium Plates - Large \$2.10 Premium Pasta - Small \$1.50 Premium Pasta - Large \$2.10 Dessert Bowls \$.80 Salt & Pepper Shakers \$2.20





#### Cutlery

Knives \$0.75 Forks \$0.75 Dessert Spoons \$0.75 Soup Spoons \$0.75 Tea Spoons \$.035 Cake Forks\$0.35









#### Fans

# \$ **31.35**

Industrial Pedestal Fans

Fan features a powder coated blade guard with a 750mm blade diameter With a head tilt range of up to 120° and oscillation range of up to 90° Select between 3 fan speeds to deliver up to 290 cubic metre/min air flow





Coffee Percolator 20Litre

# \$**39.00**

Hot Water Urn 20Litre **\$ 39.00** 





#### Extension Cords Power Boxes

Power Boxes \$9.35

Extension Cords 20m \$22.00 Extension Cords Small 10 M \$11.00







# Patio Gas Heaters \$**55.27**

2 Meters Tall Flame failure and tip over safety features Heats 17sq metres Comes with bottle of gas









# Delivery, Set up & Styling Costs

Delivery costs are based on load size and delivery location.

Please provide delivery address details upon booking. Pick Up can be arranged upon booking.

Standard Small Delivery in Katherine Town Area \$65.00 Standard Large Delivery in Katherine Town Area \$110.00

Set Up & Breakdown Costs unless specified are not included in hire costs. These costs are charged per hour, require bookings and have a minimum of 2 hour charge Per Hour Costs are \$75.00 Per Senior Staff Member \$40.00 Per Jun