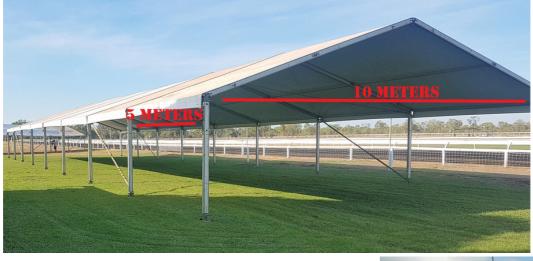

#### Marquees, Shade Structures & Pavilions

Additional Bays can be added of 4 meter lengths

Pop Up Marquees 3x3m \$83.38 Not Installed \$125.00 Installed

Site inspection Required Prior to Booking Canvas Marquee 6x6m \$1108.00

Shade Structure - Not waterproof 8 x 10m \$317.90 Installed

Minimum Number of Bays Required - Site inspection required Pavilions 6x4 Bays \$24.20 Per Square Meter Installed Pavilions 10 x 5 Bays \$30.80 Per Square Meter Installed