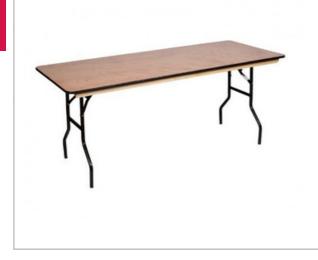

# Wooden Trestle **\$18.15**

700 mm x 2400mm 740mm High Seats 10 Guests - 4 each side, 2 each End Extra Day Hire - \$3.94 Weekly Hire - \$35.10