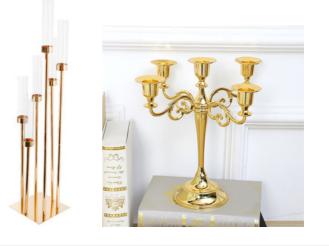

# Candelier \$ **125.80**

8 Arm Glass Chandelier Requires 10 amp power source 20 kg LED Warm globes Cost includes installation

8 Head Tired with LED Candles \$15.20 5 Head Vintage with LED Candles \$4.20