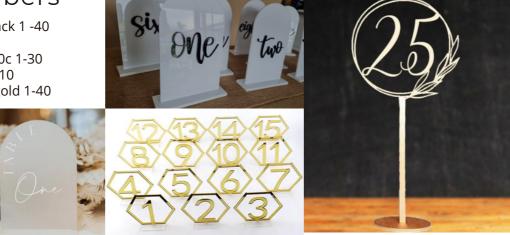

#### Table Numbers

White Perspex with Black 1 -40 \$0.80c each Gold Wood Stand \$0.40c 1-30 Gold Hexagon \$.20c 1-10 Frosted Perspex with gold 1-40

\$0.80c each Silver Vintage Frame with printed numbers \$0.40c