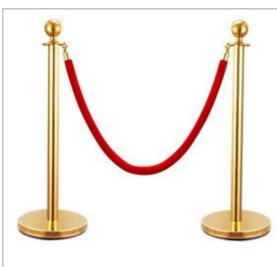

#### Crowd Controllers/Stanchion

# <sup>\$</sup>4.40 EACH

Height 1500mm Rope Length 1524mm Red Velvet Rope Black Velvet Rope Also available - Silver Banisters with retractable red belt