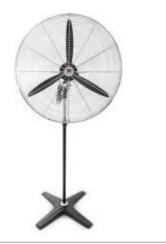

#### Fans

# \$ **31.35**

Industrial Pedestal Fans

Fan features a powder coated blade guard with a 750mm blade diameter With a head tilt range of up to 120° and oscillation range of up to 90° Select between 3 fan speeds to deliver up to 290 cubic metre/min air flow