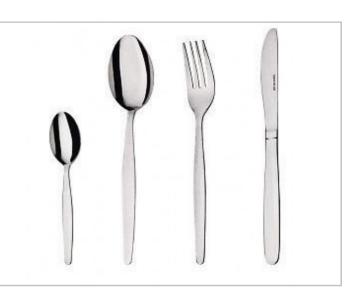

#### Cutlery

Knives \$0.75 Forks \$0.75 Dessert Spoons \$0.75 Soup Spoons \$0.75 Tea Spoons \$.035 Cake Forks\$0.35