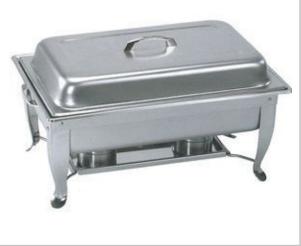

# Chafing Dishes

# <sup>\$</sup> 15.95

A chafing dish is an indirect heat stove which uses chafing fuel to heat a large shallow pan of water which subsequently heats a pan of food above. Chafing dishes are perfect for heating food during buffet display, convenient and portable way of heating food. Each chafing dishes comes with 2 fuel cells and Bain Marie trays.