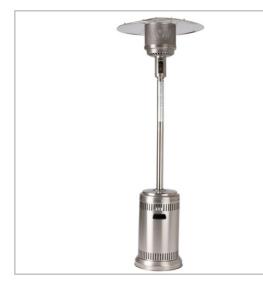

# Patio Gas Heaters \$**55.27**

2 Meters Tall Flame failure and tip over safety features Heats 17sq metres Comes with bottle of gas