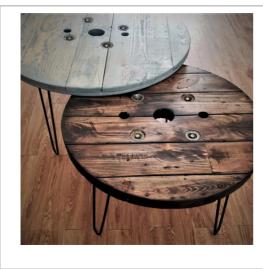

40mm Seat height 755mm Width 410mm Depth 440mm





# White Formal Folding **\$6.05**

Padded Seat Extra Day Hire \$2.04 Weekly Hire \$17.49





#### White Metal Bar Stools

# \$**6.05**

Extra Day Hire \$2.04 Weekly Hire \$17.49 660mm High





#### Peacock Chair



Extra Day Hire \$7.28 Weekly Hire \$77.00 Overall Height 1700mm









#### White Benches

#### **\$ 8.54** S3 Seat

7Extra Day Hire \$7.28 Weekly Hire \$77.00 Width 400mm Height 4800mm Length 1400mm

# Statement Chairs **\$18.50**

Blue Bucket Arm Chairs White Wood Love Seat Dark Wood Chaise Queen Ann Dining Chairs Extra Day Hire - \$3.94 Weekly Hire - \$35.10







#### Statement Side Table & Bar Trolley

### \$18.50

Large Vintege Side Table Small Hallway Table White Drinks Trolley







#### Bean Bags/Lawn Pillows





# Coffee Table **\$15.10**

1100m Diameter 700mm High White Wash Or Rustic Wood





# Linen - To Suit 1.8 meter Round Tables

| Gold Sequin              | \$10.50 |  |
|--------------------------|---------|--|
| Rose Gold Sequin \$10.50 |         |  |
| Silver Sequin            | \$10.50 |  |
| Semi Fitted Black        | \$11.00 |  |
| Semi Fitted White        | \$13.00 |  |
| Blue Lycra               | \$11.00 |  |
| White Lycra              | \$13.00 |  |
| Black Lycra              | \$11.00 |  |
| Traditional White        | \$16.21 |  |
| Traditional Black        | \$13.00 |  |
|                          |         |  |



# Linen - To Suit Small Bar Tables

| Gold Sequin      | \$10.50   |
|------------------|-----------|
| Rose Gold Sequir | n \$10.50 |
| Silver Sequin    | \$10.50