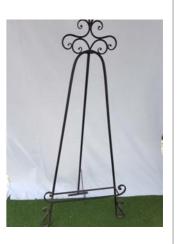

# \$**110.00**

Size per panel 1.22m x 2.44m 410-610mm, 610mm-810mm Flat sealed surfaces only

Easel

# \$**9.10**

Adjustable height: 128-133cm Shelf also adjustable Smaller Table Easels available \$4.50