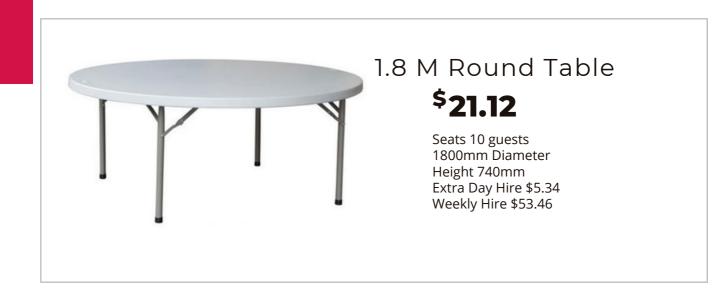

# 1.2 M Round Table **\$13.53**

Seats 5-6 Guests Diameter 1200 mm Height 740mm Extra Day Hire \$3.66 Weekly Hire \$35.64

Linen to suit White \$11.00 Black \$9.35