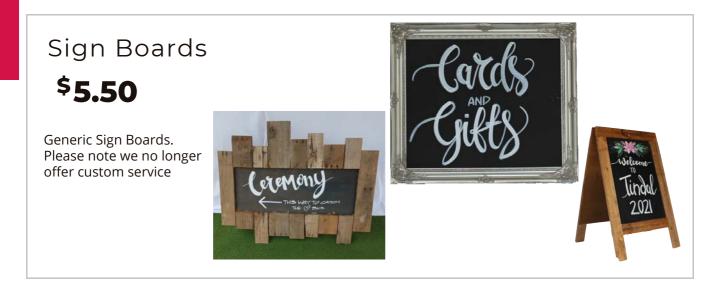

ackage comes with 20 prints. Additional can be provided upon request

Each picture measures 46 x 62 mm so you can carry your photos in your purse or wallet. The paper is white with a gloss finish.





#### Marquees, Shade Structures & Pavilions



Additional Bays can be added of 4 meter lengths





Pop Up Marquees 3x3m \$83.38 Not Installed \$125.00 Installed

Site inspection Required Prior to Booking Canvas Marquee 6x6m \$1108.00

Shade Structure - Not waterproof 8 x 10m \$317.90 Installed

Minimum Number of Bays Required - Site inspection required Pavilions 6x4 Bays \$24.20 Per Square Meter Installed Pavilions 10 x 5 Bays \$30.80 Per Square Meter Installed





#### Aluminum Folding Stage

# \$**110.00**

Size per panel 1.22m x 2.44m 410-610mm, 610mm-810mm Flat sealed surfaces only





Easel

# \$**9.10**

Adjustable height: 128-133cm Shelf also adjustable Smaller Table Easels available \$4.50







# Chafing Dishes

# <sup>\$</sup> 15.95

A chafing dish is an indirect heat stove which uses chafing fuel to heat a large shallow pan of water which subsequently heats a pan of food above. Chafing dishes are perfect for heating food during buffet display, convenient and portable way of heating food. Each chafing dishes comes with 2 fuel cells and Bain Marie trays.





#### Bain Maries

3 Bay - 3 Full trays, 6 1/2 Trays \$107.00

4 Bay - 4 Full trays, 8 1/2 Trays \$135.00

6 Bay - 6 Full trays, 12 1/2 Trays \$155.00

# BBQ **\$110.00**

Cooking Area 1150: 1150W x 520D

BBQ Total Size 1150: 1375W x 595D Height with legs: 810mm



Comes with Gas Bottle and Gas Compliance Reg