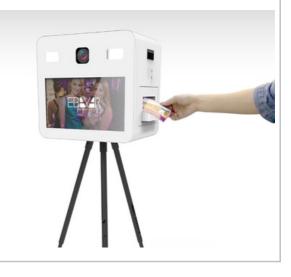

#### Photobooth Printing

# \$ **410.00**

Photo Booth Set 200 Prints - Postcard Size Unlimited Social Media Uploads to Facebook & Twitter Unlimited Email drops. Full Set & Breakdown

If you would like an attendant to assist guests, further charges incur.