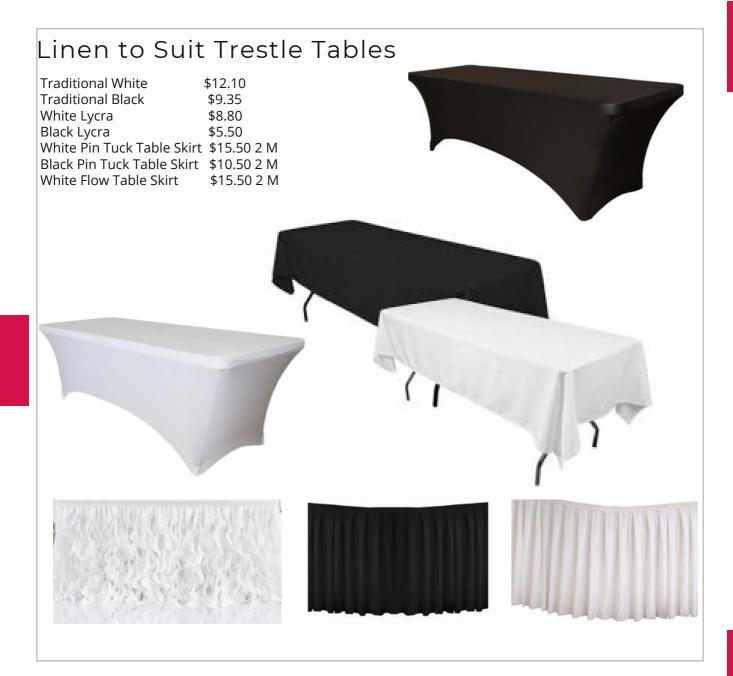

# Linen - To Suit 1.8 meter Round Tables

| Gold Sequin              | \$10.50 |  |
|--------------------------|---------|--|
| Rose Gold Sequin \$10.50 |         |  |
| Silver Sequin            | \$10.50 |  |
| Semi Fitted Black        | \$11.00 |  |
| Semi Fitted White        | \$13.00 |  |
| Blue Lycra               | \$11.00 |  |
| White Lycra              | \$13.00 |  |
| Black Lycra              | \$11.00 |  |
| Traditional White        | \$16.21 |  |
| Traditional Black        | \$13.00 |  |
|                          |         |  |