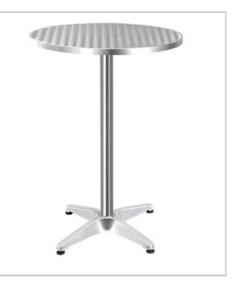

# Small Bar Table **\$16.30**

Height 1100mm Diameter 600mm Seats 2-3 Extra Day Hire \$4.00 Weekly Hire: \$30.10