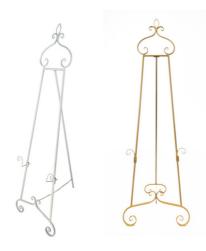

# \$**110.00**

Size per panel 1.22m x 2.44m 410-610mm, 610mm-810mm Flat sealed surfaces only

Easel

# \$**9.10**

Adjustable height: 128-133cm Shelf also adjustable Smaller Table Easels available \$4.50