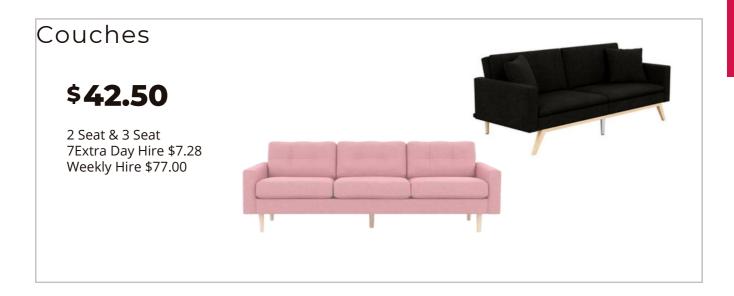

#### **\$ 8.54** S3 Seat

7Extra Day Hire \$7.28 Weekly Hire \$77.00 Width 400mm Height 4800mm Length 1400mm