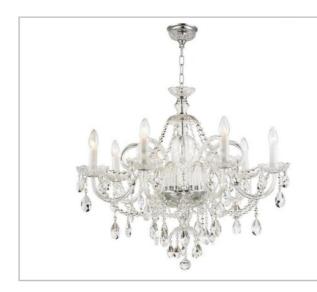

# Candelier \$ **125.80**

8 Arm Glass Chandelier Requires 10 amp power source 20 kg LED Warm globes Cost includes installation

8 Head Tired with LED Candles \$15.20 5 Head Vintage with LED Candles \$4.20