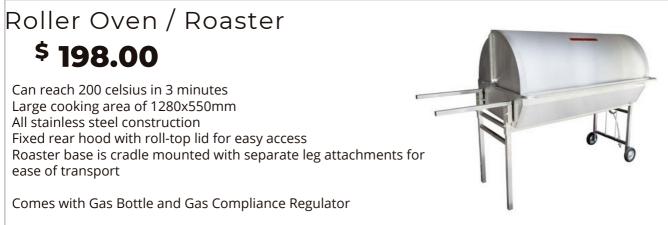

# BBQ **\$110.00**

Cooking Area 1150: 1150W x 520D

BBQ Total Size 1150: 1375W x 595D Height with legs: 810mm

Comes with Gas Bottle and Gas Compliance Regulator

- Whole Pigs - 40kg - 4 to 5 Hours - Whole Lambs - 20kg - 3.5 Hours - Whole Snapper - 8 to 9kgs - 1 to 1.5 hours - Combination of Pork, Rumps etc. - 4 to 5 hours - Vegetables - approx. 1 hour