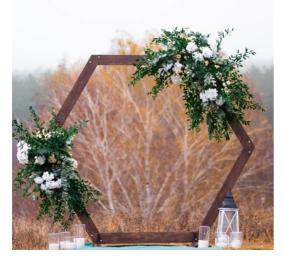

#### Arbours

Rustic Wood \$70.00 Full Set & Breakdown Rustic Hexagon \$70.00 Full Set & Breakdown Gold Round \$50.00 Full Set & Breakdown

Flower arrangements, fabrics, macrame drop etc are an extra cost.