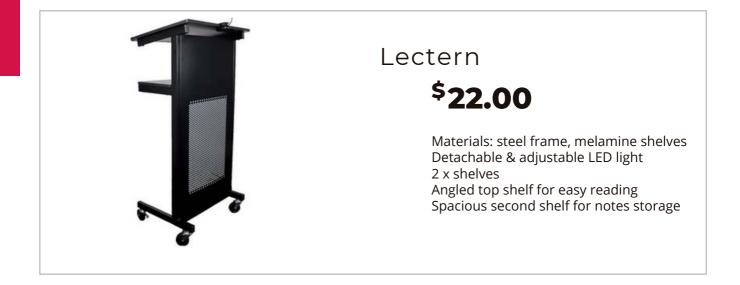

# \$**110.00**

Size per panel 1.22m x 2.44m 410-610mm, 610mm-810mm Flat sealed surfaces only

Easel

# \$**9.10**

Adjustable height: 128-133cm Shelf also adjustable Smaller Table Easels available \$4.50