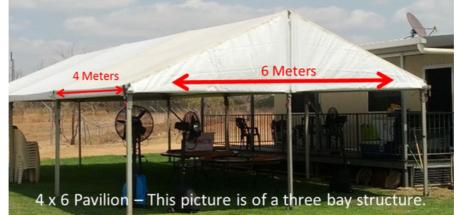

#### Marquees, Shade Structures & Pavilions

Additional Bays can be added of 4 meter lengths

Pop Up Marquees 3x3m \$83.38 Not Installed \$125.00 Installed

Site inspection Required Prior to Booking Canvas Marquee 6x6m \$1108.00

Shade Structure - Not waterproof 8 x 10m \$317.90 Installed

Minimum Number of Bays Required - Site inspection required Pavilions 6x4 Bays \$24.20 Per Square Meter Installed Pavilions 10 x 5 Bays \$30.80 Per Square Meter Installed