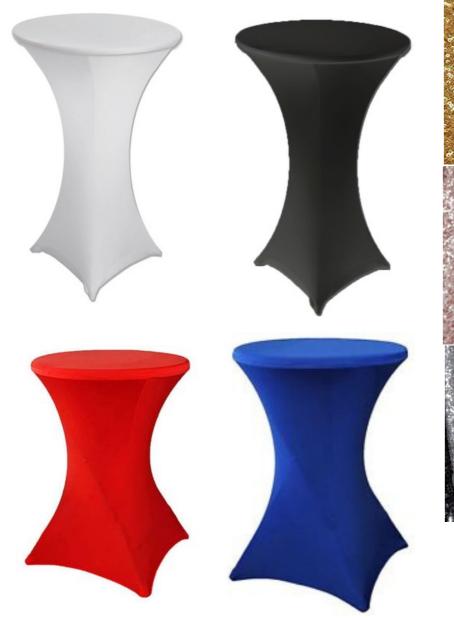

# Linen - To Suit Small Bar Tables

| Gold Sequin      | \$10.50   |
|------------------|-----------|
| Rose Gold Sequir | n \$10.50 |
| Silver Sequin    | \$10.50   |
| Blue Lycra       | \$ 2.20   |
| Red Lycra        | \$ 2.20   |
| White Lycra      | \$ 3.10   |
| Black Lycra      | \$ 2.20   |