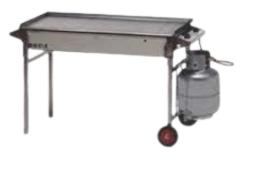

# BBQ **\$110.00**

Cooking Area 1150: 1150W x 520D

BBQ Total Size 1150: 1375W x 595D Height with legs: 810mm

Comes with Gas Bottle and Gas Compliance Regulator

- Whole Pigs - 40kg - 4 to 5 Hours - Whole Lambs - 20kg - 3.5 Hours - Whole Snapper - 8 to 9kgs - 1 to 1.5 hours - Combination of Pork, Rumps etc. - 4 to 5 hours - Vegetables - approx. 1 hour