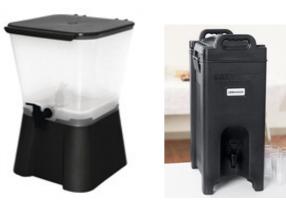

### Insulated Drinks Dispenser

Heavy Duty Insulated 20L \$14.85

Non Insulated Capacity 11Ltr \$9.90 Dimensions 419(H) x 297(W) x 297(D)mm