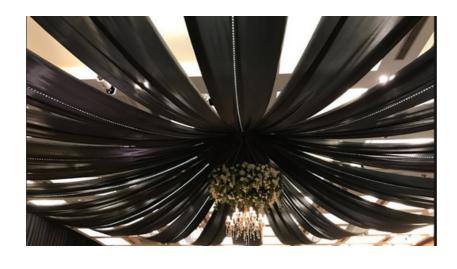

### Ceiling Drapes

# \$9.80 per drop

Ceiling Drape Ice Silk Satin - Black Ceiling Drape Chiffon - Crisp White 10 Meters Comes with center ring for installation & Plastic rods for distribution