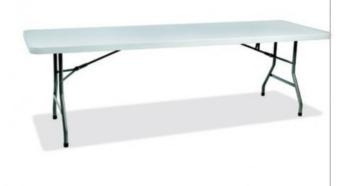

# Poly Trestle **\$16.80**

700 mm x 2400mm 740mm High Seats 10 Guests - 4 each side, 2 each End Extra Day Hire - \$3.64 Weekly Hire - \$34.00