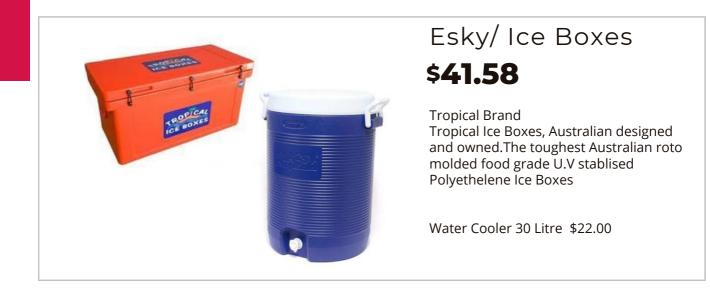

### Insulated Drinks Dispenser

Heavy Duty Insulated 20L \$14.85

Non Insulated Capacity 11Ltr \$9.90 Dimensions 419(H) x 297(W) x 297(D)mm