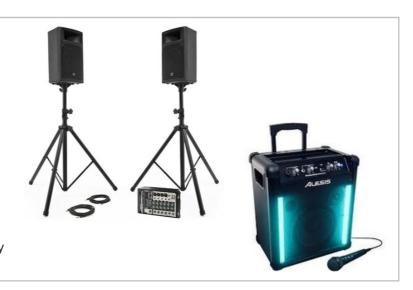

#### PA Systems

#### Large System Set \$385.00 2 Speakers Wireless Microphone, USB, Bluetooth set through mixing board, AUX input. Waterproof Covers available Suitable for large outdoor events. Lycra Covers available for feet of speakers for cleaner look

\$ **137.50** Small PA System Suitable for small indoor functions Wireless Microphone, USB, Bluetooth, Party lights inbuilt