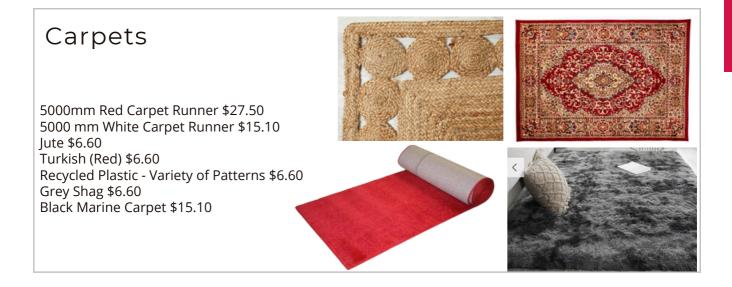

# Linen - To Suit 1.8 meter Round Tables

| Gold Sequin              | \$10.50 |  |
|--------------------------|---------|--|
| Rose Gold Sequin \$10.50 |         |  |
| Silver Sequin            | \$10.50 |  |
| Semi Fitted Black        | \$11.00 |  |
| Semi Fitted White        | \$13.00 |  |
| Blue Lycra               | \$11.00 |  |
| White Lycra              | \$13.00 |  |
| Black Lycra              | \$11.00 |  |
| Traditional White        | \$16.21 |  |
| Traditional Black        | \$13.00 |  |
|                          |         |  |