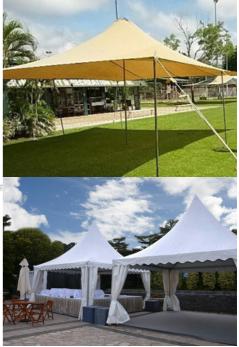

#### Marquees, Shade Structures & Pavilions

Additional Bays can be added of 4 meter lengths

Pop Up Marquees 3x3m \$83.38 Not Installed \$125.00 Installed

Site inspection Required Prior to Booking Canvas Marquee 6x6m \$1108.00

Shade Structure - Not waterproof 8 x 10m \$317.90 Installed

Minimum Number of Bays Required - Site inspection required Pavilions 6x4 Bays \$24.20 Per Square Meter Installed Pavilions 10 x 5 Bays \$30.80 Per Square Meter Installed