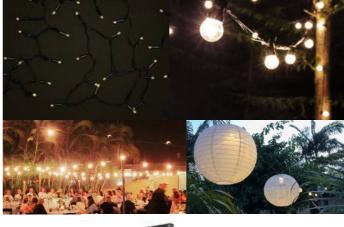

#### Party Lights

Festoon Lights 15m \$28.90 Warm White or Coloured Paper Lanterns to suit festoon lights \$29.70 Warm White or Coloured Globes Available

Fairy Lights - Cool White 10m \$22.00

LED Spot Lights \$21.23 LED Coloured Stage Lights \$24.53

Black Light Bars & Stage Lights \$20.40

Lanterns Large \$3.10 Medium \$2.50 Small \$1.10 Candle Lawn Flowers \$1.10 Lawn Hooks - Wedding Isle Hangers \$1.10 Mirror Box Candle Holder \$1.90 Vintage Suitcases \$15.50 Wicker Hearts \$1.10 Gold Flower Stands \$2.50