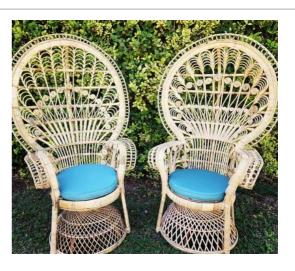

#### Peacock Chair

Extra Day Hire \$7.28 Weekly Hire \$77.00 Overall Height 1700mm