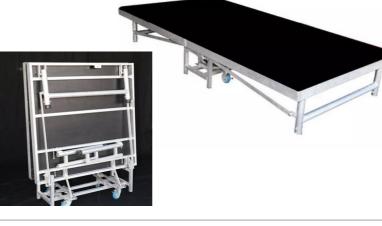

#### Aluminum Folding Stage

# \$**110.00**

Size per panel 1.22m x 2.44m 410-610mm, 610mm-810mm Flat sealed surfaces only

Easel