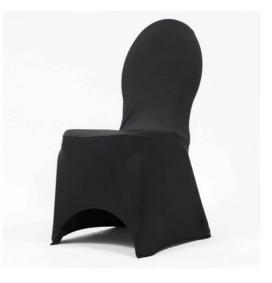

#### Chair Sashes

Variety of colours. Organza or Satin Ask for our sash box to see our colour collection \$0.90

Chair Covers for the stacking chairs

White Lycra Cover \$2.10

Black Lycra Cover \$1.90

Throws