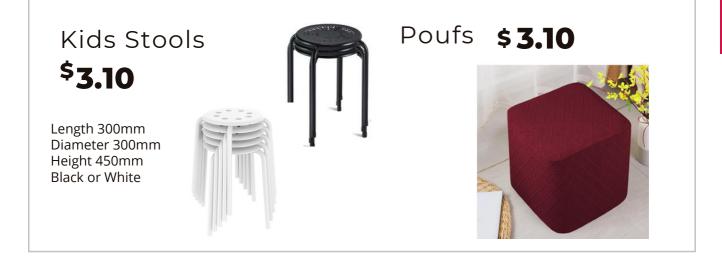

### White Wooden Bar Stools \$16.50

Height Extra Day Hire \$8.25 Weekly Hire \$37.80 Overall Height 1140mm Seat height 755mm Width 410mm Depth 440mm