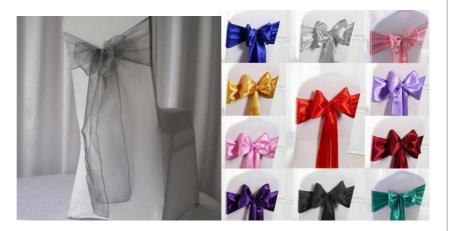

#### Chair Sashes

Variety of colours. Organza or Satin Ask for our sash box to see our colour collection \$0.90

Chair Covers for the stacking chairs

White Lycra Cover \$2.10

Black Lycra Cover \$1.90

Throws