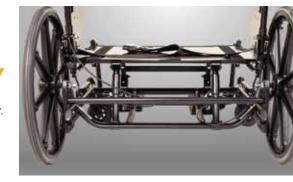

#### **REAR CROSSBAR STABILIT**

Our Rear Crossbar increases the wheelchair's stability.