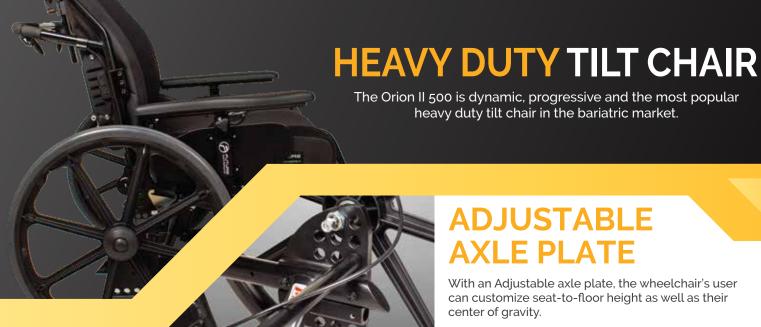

# heavy duty tilt chair in the bariatric market.

#### **ADJUSTABLE AXLE PLATE**

With an Adjustable axle plate, the wheelchair's user can customize seat-to-floor height as well as their center of gravity.