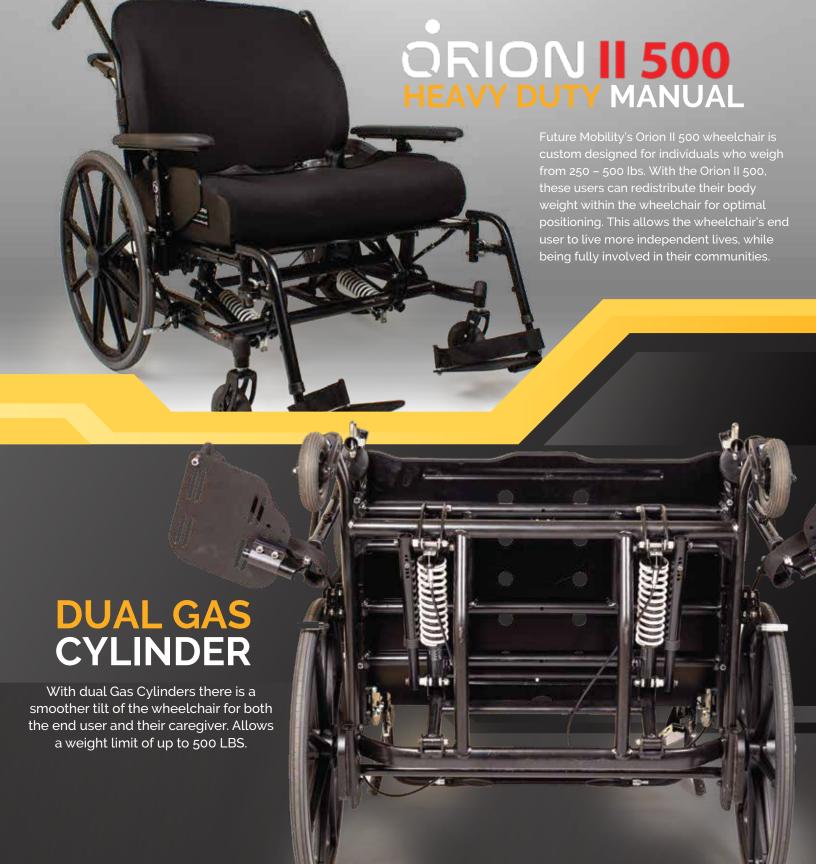

# **SPECIFICATIONS:**

SEAT TO FLOOR

15 1/2" - 18"

REAR WHEEL

12", 20", 22" OR 24" COMPOSITE URETHANE

**SEAT WIDTH** 

24" - 32"

SEAT DEPTH

15" - 24"

**OVERALL WIDTH** 

SEAT WIDTH + 9.5"

**CASTER SIZE** 

5", 6", 7", 8" URETHANE

**FRONT RIGGING** 

PIN STYLE, SWINGAWAY DUAL SWINGAWAY, ELEVATING LEGRESTS OR DUAL ELEVATING

PRODUCT WEIGHT

70 LBS (NOT INCLUDING CUSHION, BACK, ARMRESTS AND FRONT RIGGINGS)

ADJUSTABLE BACK ANGLE

-7°. 0°. 7°. 14°. 21°

**BACK STYLE** 

LOW OR TALL STROLLER HANDLE PUSH BAR

**ARM STYLE** 

FULL LENGTH 2-POINT FIXED HEIGHT HEAVY DUTY (GEL OR VINYL)

FULL LENGTH ADJUSTABLE HEIGHT PIN RELEASE T-STYLE (GEL OR VINYL)

FULL LENGTH FIXED HEIGHT HEAVY DUTY FLIP

WEIGHT CAPACITY
500 LBS (227 KG)

CODE
WMA5FM005+WAMH

**WARRANTY:** 

The Capella, Capella45, Orion II, Orion III and the Super Chair for Kids is warranted to be free from defects in materials and workmanship for a period of one (1) year and the Orion II 500 for period of one (1) year from the date of purchase. The frame has a lifetime warranty and the upholstery for 90 days, upon normal usage by the original purchaser. Power tilt batteries are warranted for six (6) months while the control box, battery charger, actuator and hand control are warranted for one (1) year. If within this warranty period the product shall be proven to be defective, such product shall be repaired or replaced, at Future Mobility Healthcare Inc. discretion.