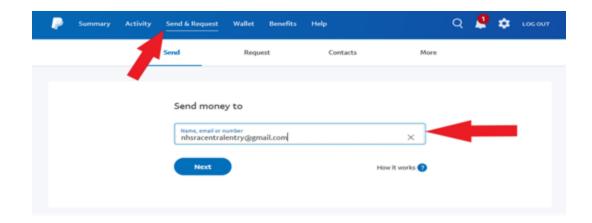

## Fees must be paid before being entered in the rodeo.

To pay with PayPal, log in to your PayPal account, click on Send & Request and enter the email address to send to the central entry fund.

## Please use NHSRACentralEntry@gmail.com

It should ask you if you are sending to a friend or paying invoice. **Click send to friend**. Enter the total amount of fees you are paying, please put members name in the notes.