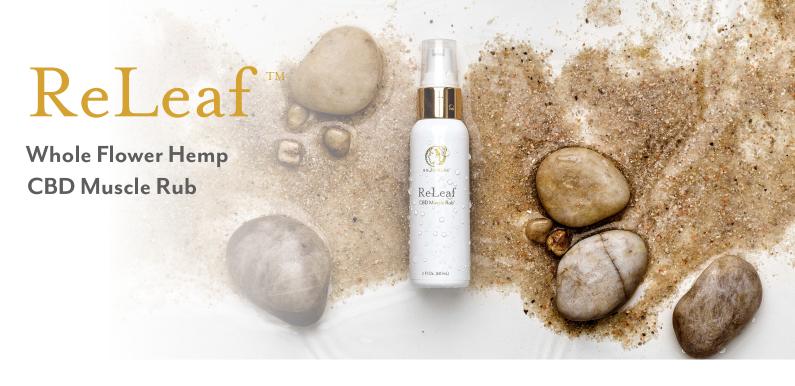

## Rest and relax with ReLeaf's 8 botanical ingredients and 6 natural moisturizers.\*

Whole flower CBD fluid - Brizo Pure's proprietary water-compatible hemp fluid that delivers the full beneficial profile of hemp cannabis.\*