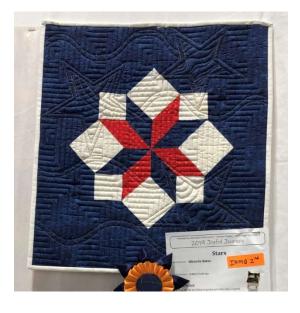

## 2019 INMQ Machine Quilting Challenge

1<sup>st</sup> PLACE <sup>WSQ 4312</sup> Go Air Force! <sup>by</sup> Lexi Burg

2<sup>nd</sup> PLACE wsQ 4314 Stars by Michelle Baker

3<sup>rd</sup> PLACE <sub>WSQ 4318</sub>