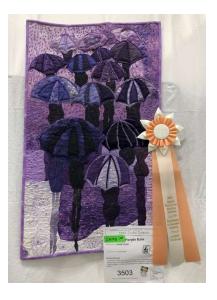

## 2019 INMQ Artistic Challenge

1<sup>st</sup> PLACE <sub>WSQ 3503</sub> Purple Rain <sub>by</sub> Cheryl Clossin

2<sup>nd</sup> PLACE <sub>wsQ 3507</sub> Priscilla Squirrel Quilt <sub>by</sub> Glenda Carlsson