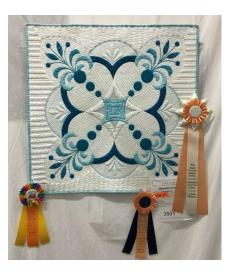

## 2019 INMQ Artistic Challenge

1<sup>st</sup> PLACE <sub>WSQ 3503</sub> Purple Rain <sub>by</sub> Cheryl Clossin

2<sup>nd</sup> PLACE <sub>wsQ 3507</sub> Priscilla Squirrel Quilt <sub>by</sub> Glenda Carlsson

3507

3<sup>rd</sup> PLACE wsQ 3501

Monochromatic Challenge <sup>by</sup> Anita Pederson