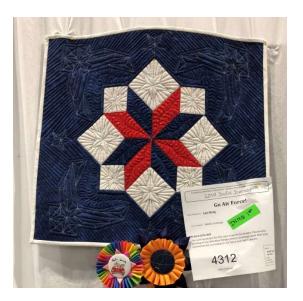

## 2019 INMQ Machine Quilting Challenge

1<sup>st</sup> PLACE <sup>WSQ 4312</sup> Go Air Force! <sup>by</sup> Lexi Burg

2<sup>nd</sup> PLACE wsQ 4314 Stars by Michelle Baker

3<sup>rd</sup> PLACE <sub>WSQ 4318</sub>