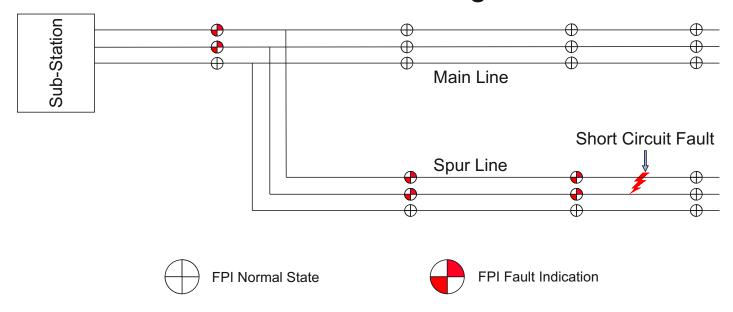

s per client requirement), SMS includes
  - I. Terminal Status
  - II. Battery Voltage of DTU
  - III. Load Current Value of all the phases
- Fault Occurrence Phase Location (upto 30 characters entered in DTU as per client requirement)
- c. SMS can be received on up to 5 mobile numbers (Mobile numbers entered as per client requirement)

#### 3. Indicator Reset

- a. Automatic Current Reset on restoration of power.
- b. Time Reset Configurable as per client requirement to reset after a specified interval even if power has not been restored.
- 4. Regular update of parameters to SCADA Servers
  - a. Fixed Interval (Configurable as per client requirement)
  - b. Change in Parameter values (example: more than 1A change in load current)

#### Additional Accessories



## Schematic Line Diagram



# Working Procedure





No. 127/11, Bull Temple Road, Kempegowda Nagar, Bangalore – 560 019, Karnataka - India.

> Tel / Fax : 00 - 91 - 80 - 4146 9184 Mobile No : 00 - 91 - 9738 121 624

Website: www.floatpowersystems.com
Email: info@floatpowersystems.com