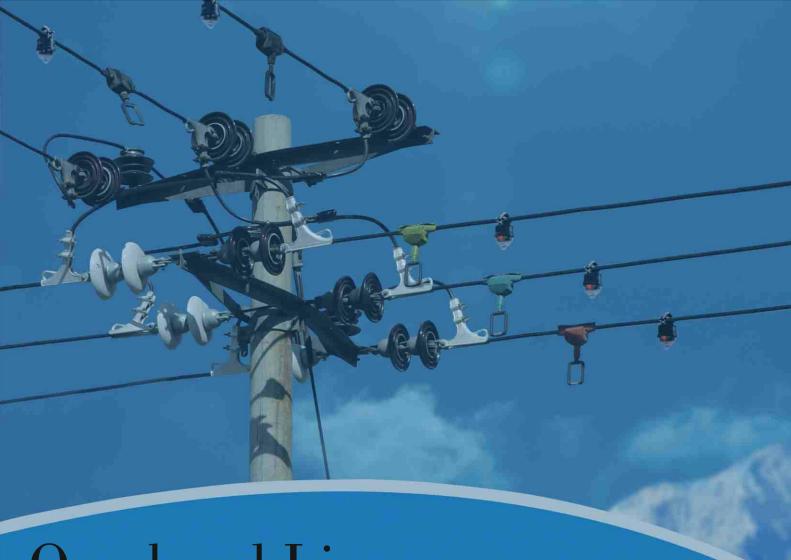

# Overhead Line Fault Passage Indicator

Range 11 to 33 kV

SCADA IEC 104 COMPLIANT

SMS to 5 Numbers in Word Format

FPSC - SI 1