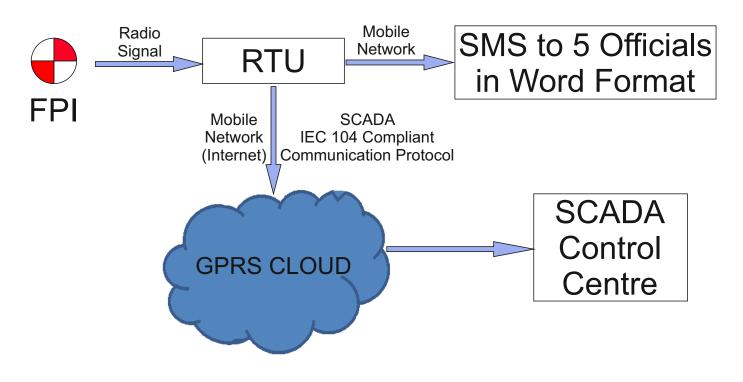

# Working Procedure

No. 127/11, Bull Temple Road, Kempegowda Nagar, Bangalore – 560 019, Karnataka - India.

> Tel / Fax : 00 - 91 - 80 - 4146 9184 Mobile No : 00 - 91 - 9738 121 624

Website: www.floatpowersystems.com
Email: info@floatpowersystems.com