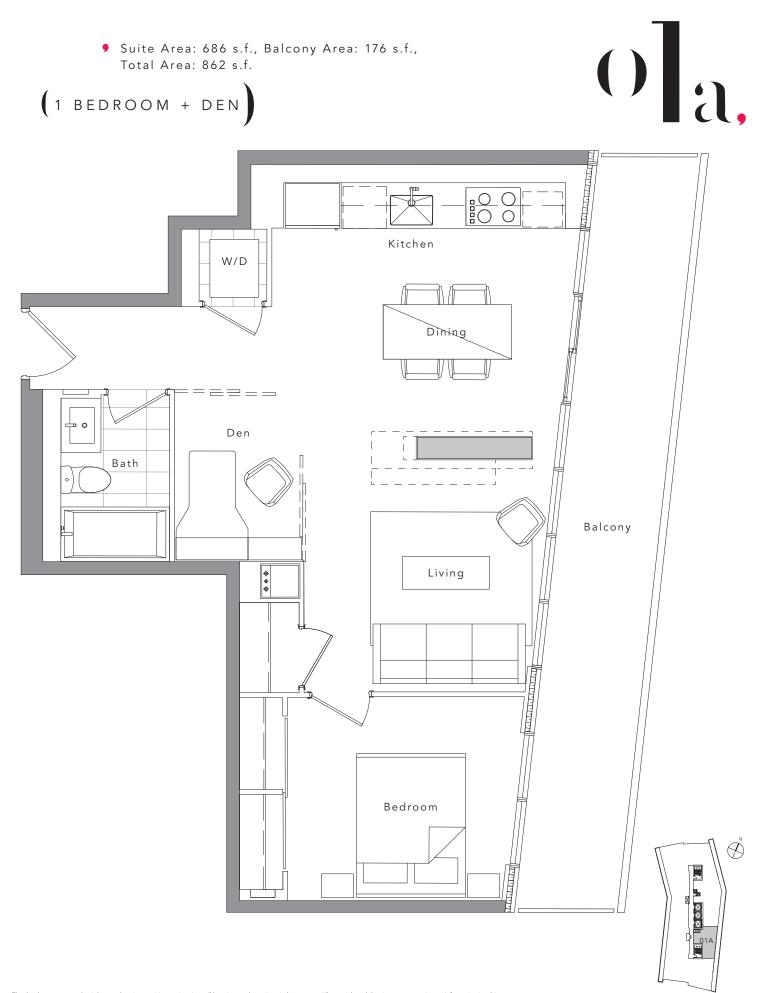

(

(2 BEDROOM + DEN

 Suite Area: 862 s.f., Balcony Area: 181 s.f., Total Area: 1043 s.f.

The developer reserves the right to make minor revisions to interior wall locations and exterior window system. All materials and drawings are approximate. Information is subject to change without notice. Actual square footage may vary from the stated floor plan. Furniture and upgrades shown on plans are for illustration purposes only and are not included. E. & O. E.