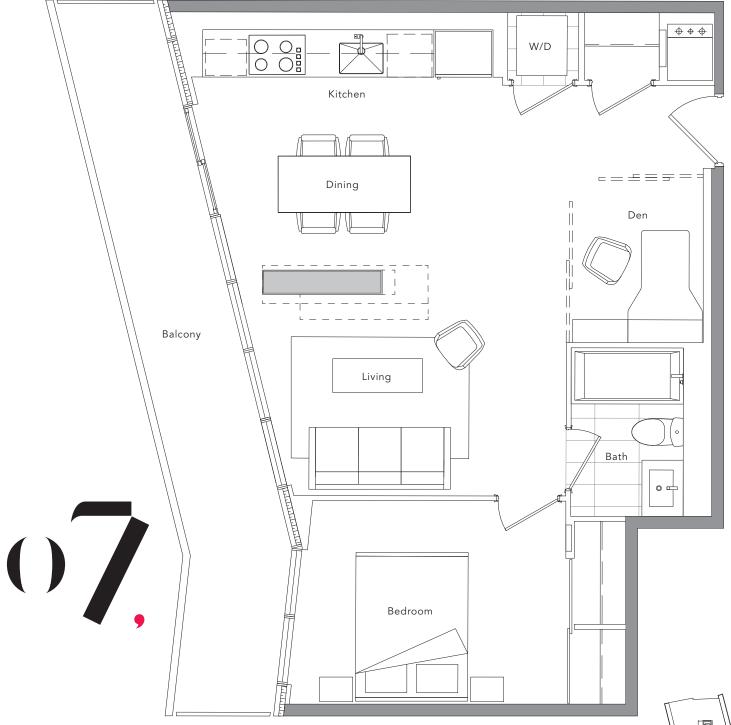

(f)

(1 BEDROOM + DEN

 Suite Area: 678 s.f., Balcony Area: 152 s.f., Total Area: 830 s.f.

(1 BEDROOM + DEN)

(2 BEDROOM

 Suite Area: 828 s.f., Balcony Area: 145 s.f., Total Area: 973 s.f.

2/F - 41/F