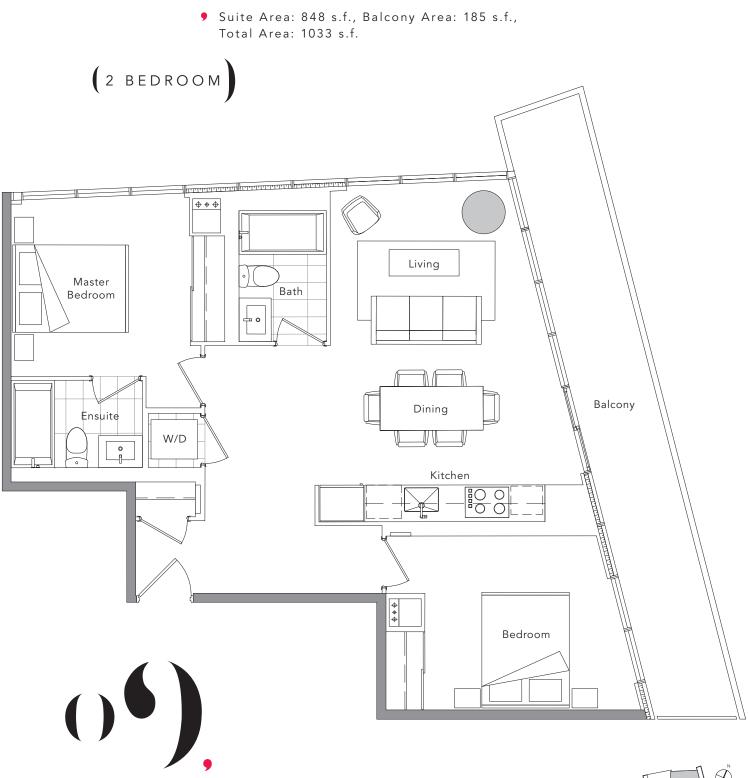

(

(2 BEDROOM + DEN

 Suite Area: 862 s.f., Balcony Area: 181 s.f., Total Area: 1043 s.f.

The developer reserves the right to make minor revisions to interior wall locations and exterior window system. All materials and drawings are approximate. Information is subject to change without notice. Actual square footage may vary from the stated floor plan. Furniture and upgrades shown on plans are for illustration purposes only and are not included. E. & O. E.