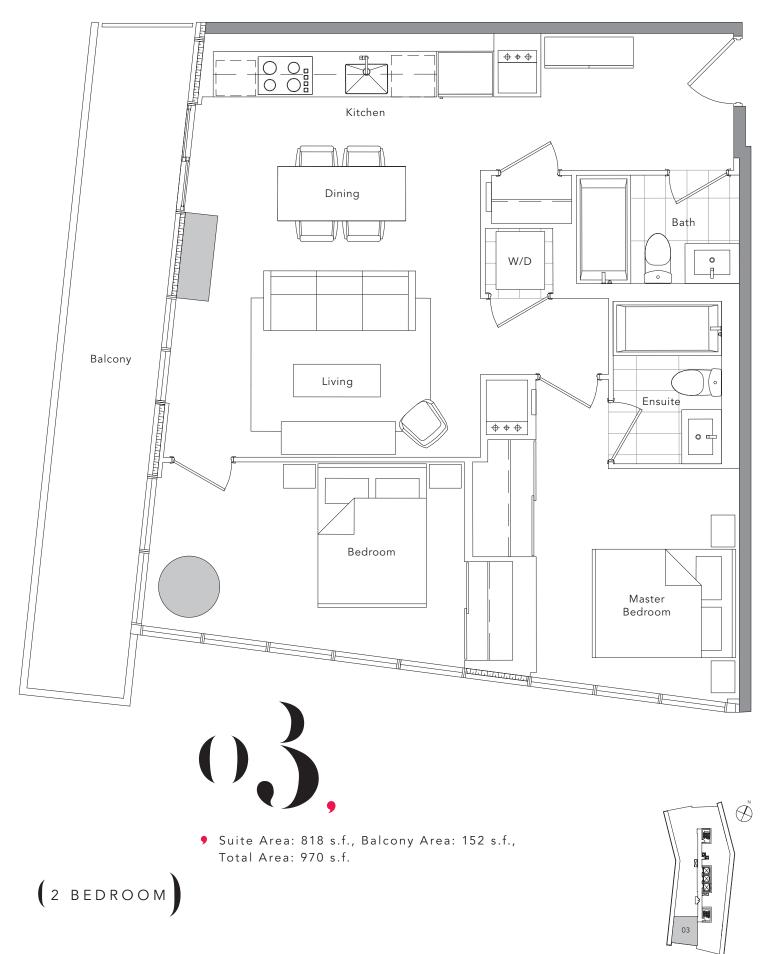

(f)

(1 BEDROOM + DEN

 Suite Area: 678 s.f., Balcony Area: 152 s.f., Total Area: 830 s.f.

(1 BEDROOM + DEN)

(2 BEDROOM

 Suite Area: 828 s.f., Balcony Area: 145 s.f., Total Area: 973 s.f.

2/F - 41/F