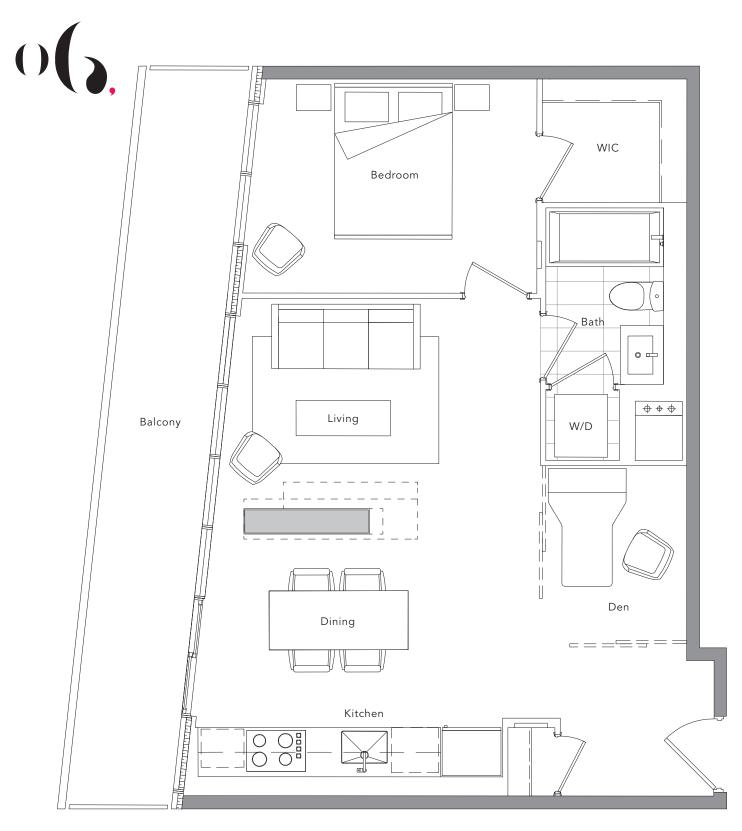

(

(2 BEDROOM + DEN

 Suite Area: 862 s.f., Balcony Area: 181 s.f., Total Area: 1043 s.f.

The developer reserves the right to make minor revisions to interior wall locations and exterior window system. All materials and drawings are approximate. Information is subject to change without notice. Actual square footage may vary from the stated floor plan. Furniture and upgrades shown on plans are for illustration purposes only and are not included. E. & O. E.