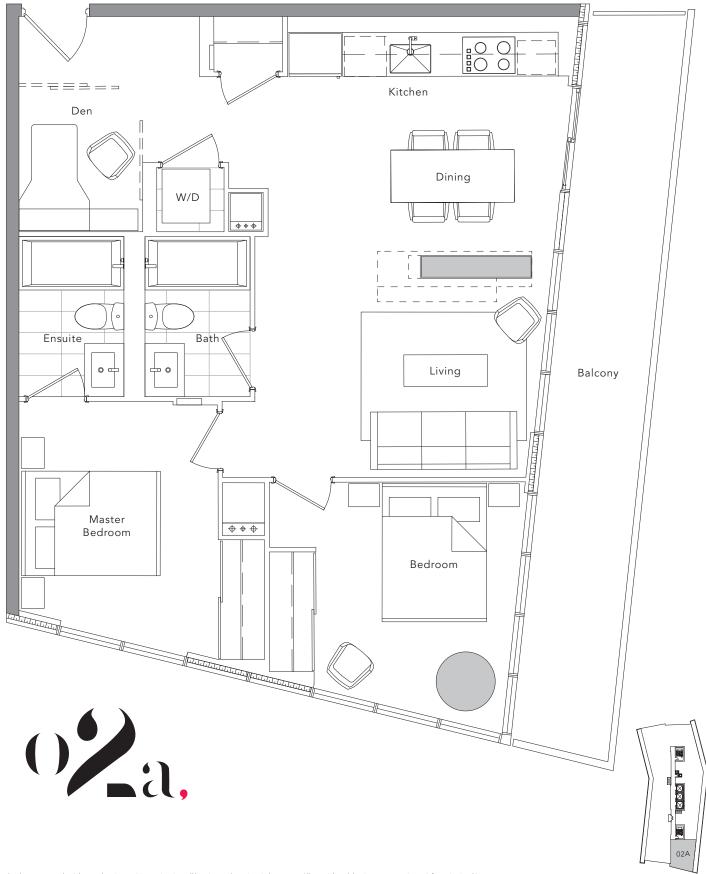

(

(2 BEDROOM + DEN

 Suite Area: 862 s.f., Balcony Area: 181 s.f., Total Area: 1043 s.f.

The developer reserves the right to make minor revisions to interior wall locations and exterior window system. All materials and drawings are approximate. Information is subject to change without notice. Actual square footage may vary from the stated floor plan. Furniture and upgrades shown on plans are for illustration purposes only and are not included. E. & O. E.