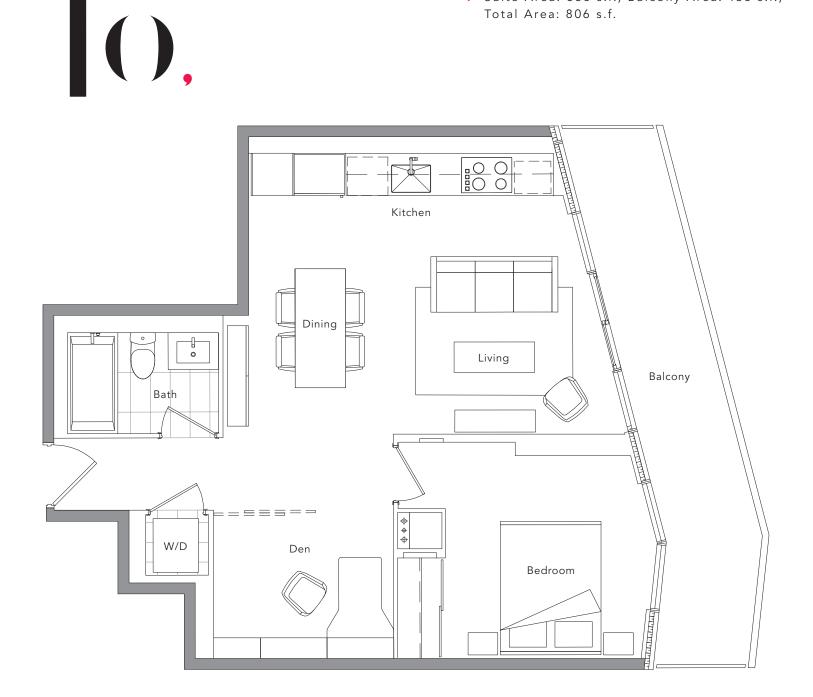

## (1 BEDROOM + DEN)

• Suite Area: 668 s.f., Balcony Area: 138 s.f., Total Area: 806 s.f.

40th Floor ~(Views do not include future buildings)

 $25 th \ Floor \ ({\tt Views \ do \ not \ include \ future \ buildings})$ 