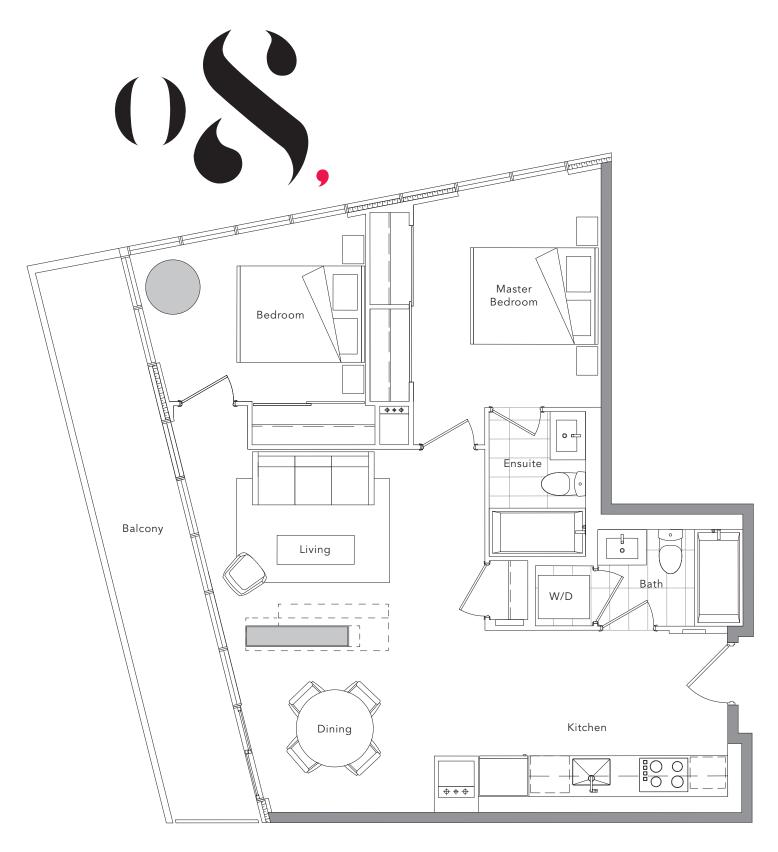

(f)

(1 BEDROOM + DEN

 Suite Area: 678 s.f., Balcony Area: 152 s.f., Total Area: 830 s.f.

(1 BEDROOM + DEN)

(2 BEDROOM

 Suite Area: 828 s.f., Balcony Area: 145 s.f., Total Area: 973 s.f.

2/F - 41/F