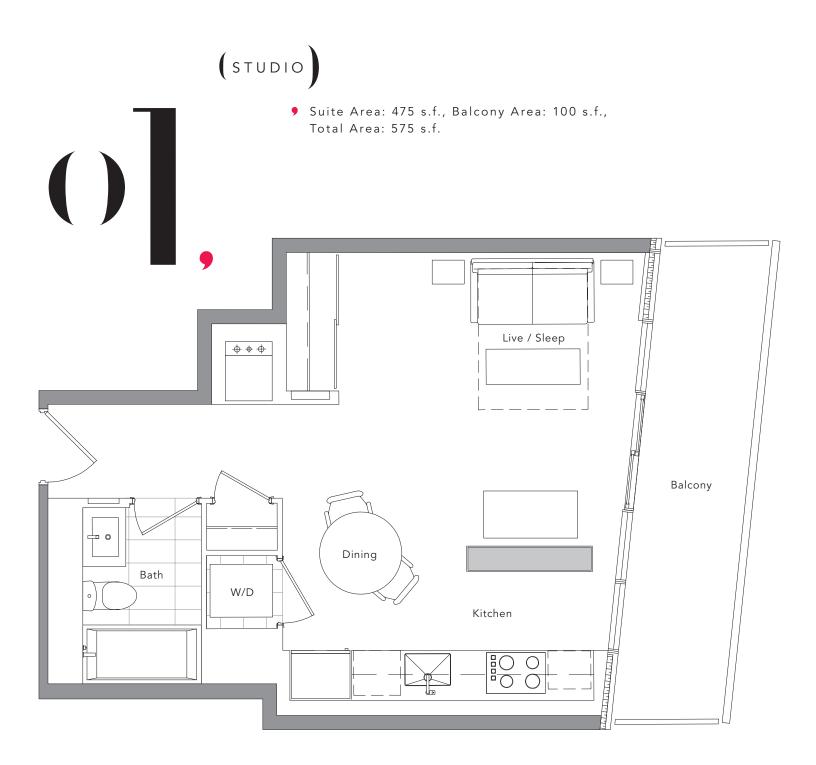

(f)

(1 BEDROOM + DEN

 Suite Area: 678 s.f., Balcony Area: 152 s.f., Total Area: 830 s.f.

(1 BEDROOM + DEN)

(2 BEDROOM

 Suite Area: 828 s.f., Balcony Area: 145 s.f., Total Area: 973 s.f.

2/F - 41/F