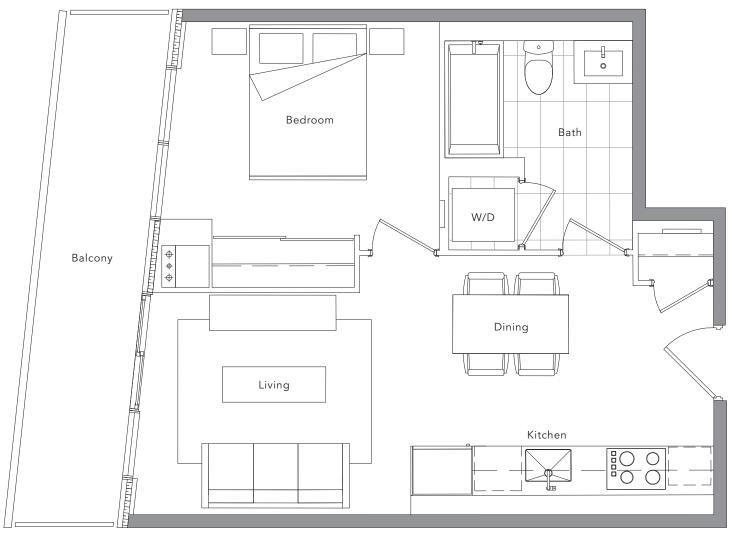

## (1 BEDROOM + DEN)

• Suite Area: 668 s.f., Balcony Area: 138 s.f., Total Area: 806 s.f.

40th Floor ~(Views do not include future buildings)

 $25 th \ Floor \ ({\tt Views \ do \ not \ include \ future \ buildings})$ 