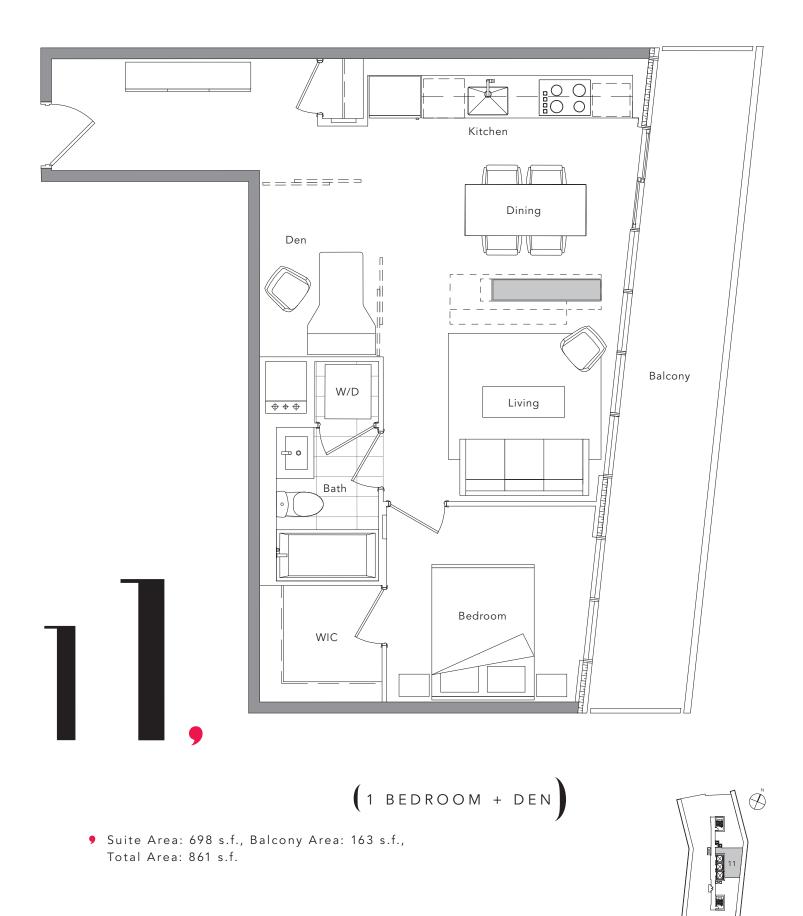

(f)

(1 BEDROOM + DEN

 Suite Area: 678 s.f., Balcony Area: 152 s.f., Total Area: 830 s.f.

(1 BEDROOM + DEN)

(2 BEDROOM

 Suite Area: 828 s.f., Balcony Area: 145 s.f., Total Area: 973 s.f.

2/F - 41/F