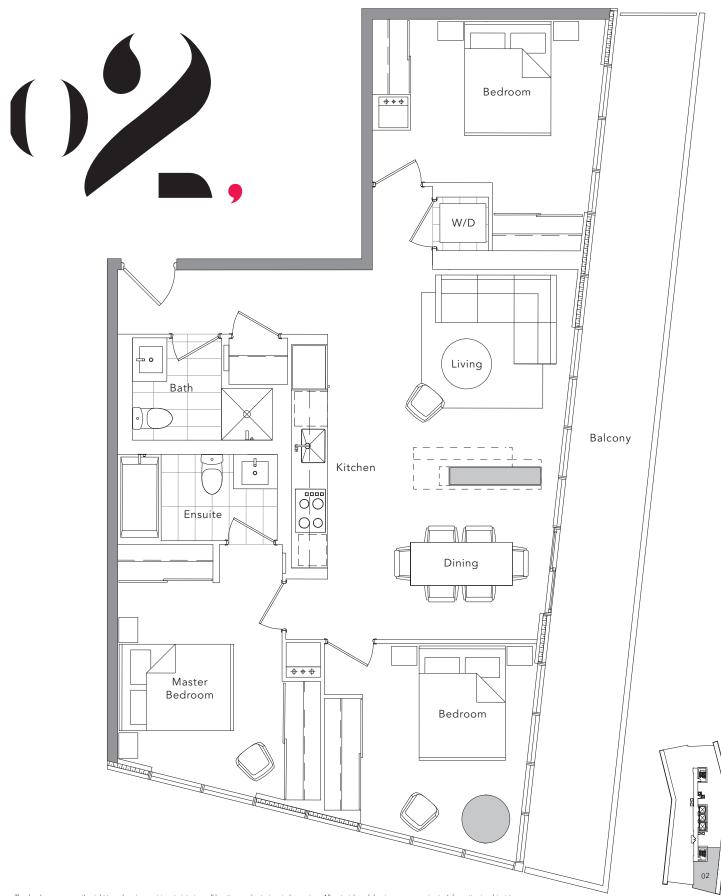

(f)

(1 BEDROOM + DEN

 Suite Area: 678 s.f., Balcony Area: 152 s.f., Total Area: 830 s.f.

(1 BEDROOM + DEN)

(2 BEDROOM

 Suite Area: 828 s.f., Balcony Area: 145 s.f., Total Area: 973 s.f.

2/F - 41/F