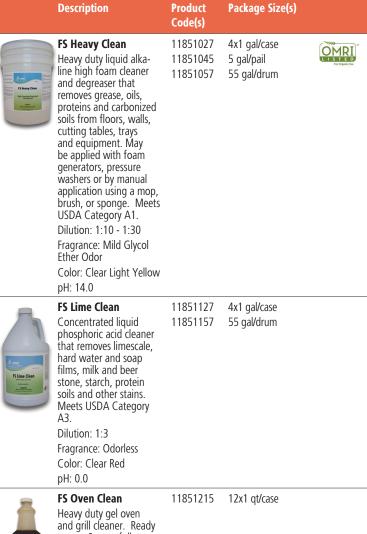

#### DfE Alpha 3 Heavy duty concentrated general purpose cleaner for grease, oil and other factory soils. Neutral in-use dilution and safe on washable surfaces. Recommended for equipment, machinery, parts and floors.

pH: 7.0

Dilution: 1:5 - 1:128 Fragrance: Lemon Color: Clear Purple pH: 11.0

11978827 4x1 gal/case 2x2.5 gal/case 11978846 11978845 5 gal/pail 11978857 55 gal/drum 275 gal/tote 11978830 11978825 4x1/2 gal/case SNAP)! 11978899 4x1/2 gal/case EZ-Mix 35720573 48/case RTU Spray bottles