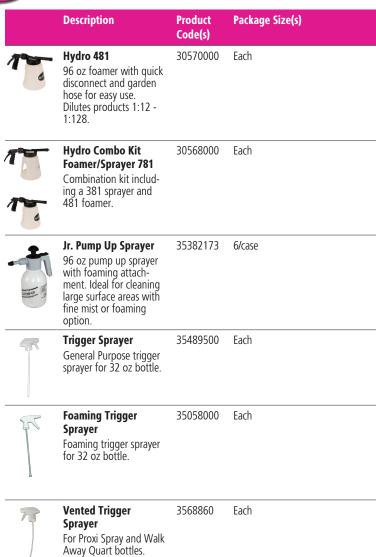

| 96 oz sprayer with quick disconnect and garden hose for easy use. Dilutes products                                                                              | 30569000           | Each            |

1:16 - 1:128.





## **Chemical Dilution Chart**

| Quarts                                              |                                | Gallons                                              |                                      | 5 Gallons                                             |                                      |
|-----------------------------------------------------|--------------------------------|------------------------------------------------------|--------------------------------------|-------------------------------------------------------|--------------------------------------|
| To make a quart of solution use the following table |                                | To make a gallon of solution use the following table |                                      | To make 5 gallons of solu