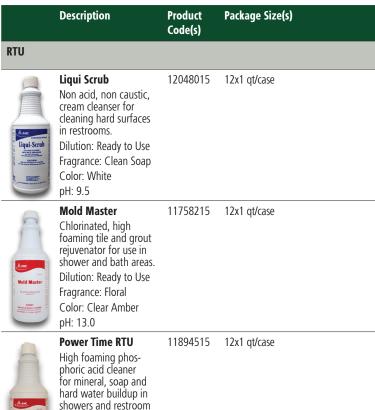

| Enviro Care                                                                                                                                                                                | 11897815           | 12x1 qt/case    |





## **Washroom Cleaner**

Biobased, citric acid washroom cleaner for removing soap film, body oils, and mineral buildup from any washable surface. Dilution: Ready to Use

Fragrance: Mild Color: Light Green pH: 4.0



#### **Mineral Tamer RTU**

Color: Clear Orange

Dilution: Ready to Use

Fragrance: Peach

surfaces.

pH: 1.1

Tamed acid foaming restroom and hard surface cleaner. For removal of hard water, mineral and soap scum buildup.

Dilution: Ready to Use Fragrance: Floral Color: Clear Light Blue pH: 0.9

11819215 12x1 qt/case





## **Scentsations® Aerosols**

Time dispensed system featuring lasting fragrances. 30 day performance.

| - 7