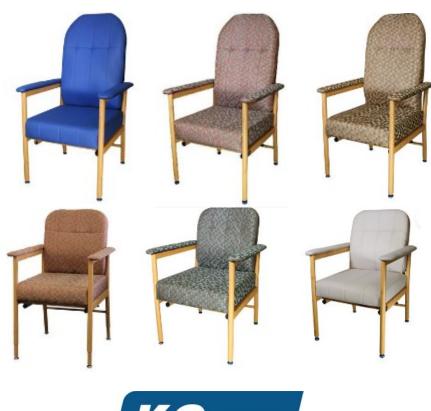

## **MURRAY BRIDGE CHAIR**

WarrantyCompliance1 YearAS/NZS4688.2.2000AS/NZS 4688.3:2000

For your daily living solutions

- The Murray Bridge Chair High Back Support Chair features a lightweight and sturdy aluminium frame manufactured for adjustability and comfort
- A lounge style chair with sculptured backrest for extra comfort whilst providing full lumber support
- The Chair is height and depth adjustable while the back rest is removable for easier transport
- The very smart looking, aluminium Murray Bridge Low Back Chair, is a multi-purpose height adjustable and depth adjustable chair that is suitable in any area of the home or hospital.
- The lightweight Murray Bridge chair features a soft contoured back support, added lumbar support with padded arms and padded seat base for maximum comfort. The weight limit on the chair is 250kg and it weighs in at just 9.8kg.
- The Murray Bridge Chair Low Back is available in the following colours: Vinyl Fawn, Vinyl Blue, Dot Fabric Forest, Dot Fabric Coffee and Dot Fabric Ruby all with a timber look finish.
- The Dot fabric range is an easy-care, waterproof range that meets AS3744 for smouldering cigarette and ignitability standards.