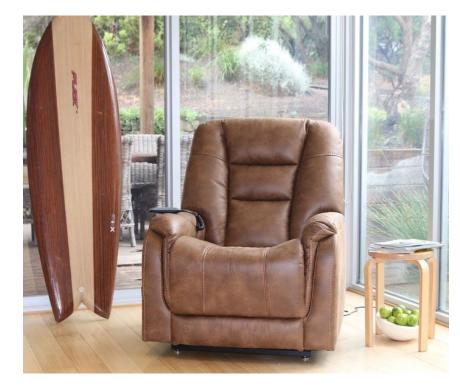

## **MERCER RECLINER - DUAL MOTOR**

- The Mercer dual motor lift chair is sleek, contemporary and above all, offers ultra comfort.
- Striking a perfect balance of form and function, the state-of-the-art Mercer is an ideal chair when needing to take time out.
- Dual motor lift chair with lay-flat recline
- Independent headrest and lumbar function
- Extended footrest
- Luxurious grained leather look
- Hand wand with USB connectivity
- Your choice of two colours

## Warranty

2 Year

| Code    | Description                                     | Total<br>Width | Total<br>Height | Total<br>Depth | Seat<br>Width | Seat<br>Depth | Seat<br>Height | S.W.L |
|---------|-------------------------------------------------|----------------|-----------------|----------------|---------------|---------------|----------------|-------|
| MER-ECL | Mercer Recliner - Dual Motor - Badlands Eclipse | 864mm          | 1067mm          | 1040mm         | 508mm         | 546mm         | 469mm          | 158kg |
| MER-SAD | Mercer Recliner - Dual Motor - Badlands Saddle  | 864mm          | 1067mm          | 1040mm         | 508mm         | 546mm         | 469mm          | 158kg |