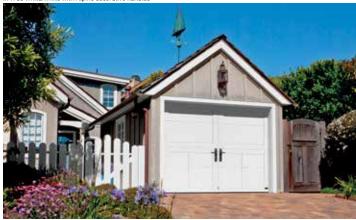

# AMARR CARRIAGE COURT

Distinctly defined. Amarr Carriage Court garage doors increase a home's curb appeal and the highly defined carriage house designs are easily visible from the end of the driveway.

Built with durable composite overlay trim and insulated steel-backed sections, these garage doors provide energy efficiency, noise reduction and innovative design to your home.

A wide variety of unique carriage house designs available in four color options.