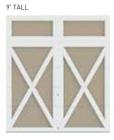

### DOOR WIDTHS

Only available in widths shown; not available in odd widths

12°, 14° & 15° WIDE

8', 9' & 10' WIDE

\*Available in Ashley, Charlton, Greenbriar and Laurelbay (no window options).

### DOOR HEIGHTS

Available in 6'6" – 10' heights in 3" increments†

<sup>†</sup>Rosemont not available in 8'3", 8'9", 9'3" and 9'9"; Tanglewood not available in 6'3" and 7'3" door heights.