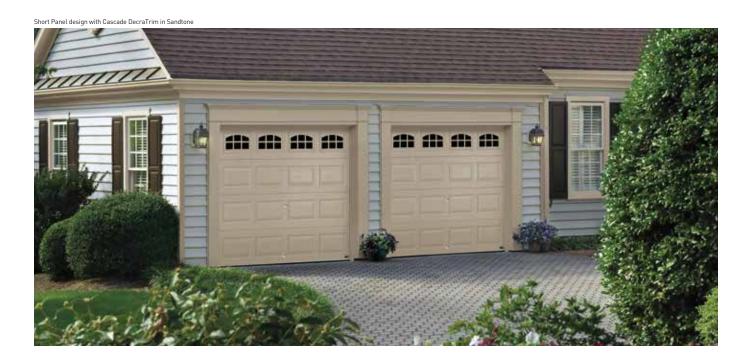

Raised with Waterford DecraTrim (RS25)

Recessed with Stockton Decratrim (RE20)

Recessed with Mission DecraGlass (RE71)

Bead Board with Cascade DecraTrim (BB23)