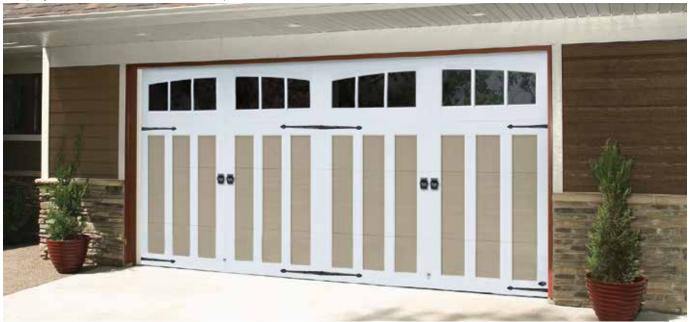

# AMARR CARRIAGE COURT OPTIONS

TOP SECTIONS

Available for BRADBERRY, KENSINGTON, LAURELBAY, PINETOP, ROSEMONT and SEABROOK with CLEAR, OBSCURE or INSULATED GLASS

### CLEAR SQUARE (115)

3 LITE SQUARE (106)

4 LITE SQUARE (107)

6 LITE SQUARE (112)

8 LITE SQUARE (113)