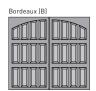

Bordeaux with Closed Square (B2)

CLOSED ARCH • NORTHAMPTON (N1)

CLOSED SQUARE • NORTHAMPTON (N2)

CLOSED ARCH • BORDEAUX (B1)

CLOSED SQUARE • BORDEAUX (B2)

CLOSED SQUARE • CORTONA (C2)

AMERICANA (57)\*