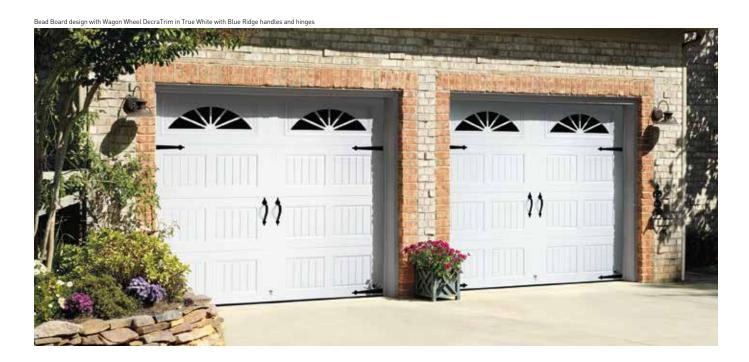

NOTTINGHAM

CLAVOS

 $\ddagger$ 2-sided adhesive disks must be purchased separately.

Long Bead Board design with Moonlite DecratTrim in True White with Blue Ridge handles and hinges