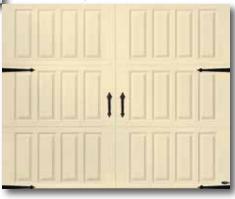

# AMARR OAK SUMMIT®

Self-Expression shouldn't cost a fortune. With the Amarr Oak Summit collection it won't. These durable steel doors offer an attractive carriage house look.

Choose from a variety of door colors, decorative hardware, and window accents.

Customize your home with our most affordable carriage house door.

The Amarr Oak Summit collection is available in four carriage house designs with your choice of eleven colors.

See page 25 for complete specifications.

Raised with Jardin DecraGlass (RS75)

**0S1000** Single-Layer: Steel

**052000** 

Double-Layer: Steel + Insulation

053000

Triple-Layer: Steel + Insulation + Steel