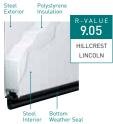

See page 25 for complete specifications.

HI1000 Single-Layer: Steel

HI2000

Double-Layer: Steel + Insulation

H13000

Triple-Layer: Steel + Insulation + Steel

R-VALUE 9.05

\* For Amarr Hillcrest HI3000 only.

### AMARR LINCOLN

Traditional style. Exceptional value. The Amarr Lincoln collection combines unique, yet timeless traditional designs and color options with the durability & strength of steel and conventional hardware.