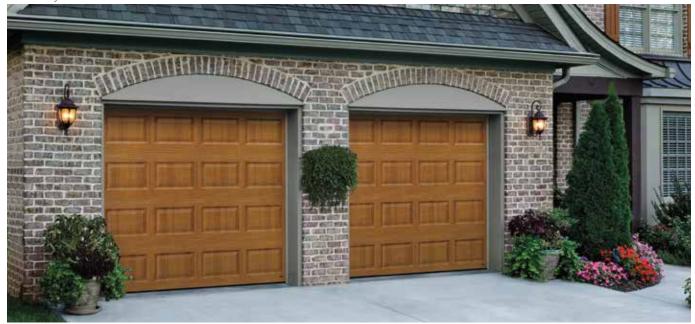

Amarr Oak Summit Recessed design with Thames DecraTrim in Sandtone

Amarr Carriage Court Fairfield design with Closed Square in True White/White with Alpine decorative handles

Bradbury design with 3 Lite Arch windows in Sandtone/White with Canterbury decorative hardware