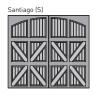

**CL3000** 

Triple-Layer: Steel + Insulation + Steel

Santiago with Seine Windows (S8)

**Decorative Windows & Hardware** 

Optional decorative windows & hardware,

carriage houses, adds character to your door.