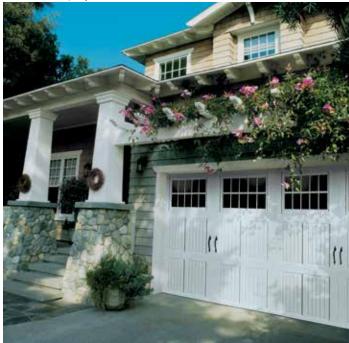

# AMARR CARRIAGE COURT

Distinctly defined. Amarr Carriage Court garage doors increase a home's curb appeal and the highly defined carriage house designs are easily visible from the end of the driveway.

Built with durable composite overlay trim and insulated steel-backed sections, these garage doors provide energy efficiency, noise reduction and innovative design to your home.

A wide variety of unique carriage house designs available in four color options.