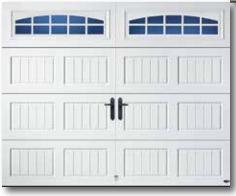

# AMARR OAK SUMMIT®

Self-Expression shouldn't cost a fortune. With the Amarr Oak Summit collection it won't. These durable steel doors offer an attractive carriage house look.

Choose from a variety of door colors, decorative hardware, and window accents.

Customize your home with our most affordable carriage house door.

The Amarr Oak Summit collection is available in four carriage house designs with your choice of eleven colors.

See page 25 for complete specifications.

Raised with Jardin DecraGlass (RS75)

**0S1000** Single-Layer: Steel

**052000** 

Double-Layer: Steel + Insulation

053000

Triple-Layer: Steel + Insulation + Steel