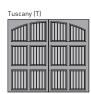

reminiscent of authentic hardware found on original

See pp. 8-9 for glass, window, and hardware options.

\* For Amarr Classica CL3000 only.

Cortona with Americana Windows (C57)

Tuscany with Closed Arch [T1]