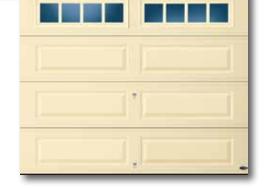

NOTTINGHAM

CLAVOS

 $\ddagger$ 2-sided adhesive disks must be purchased separately.

Long Bead Board design with Moonlite DecratTrim in True White with Blue Ridge handles and hinges