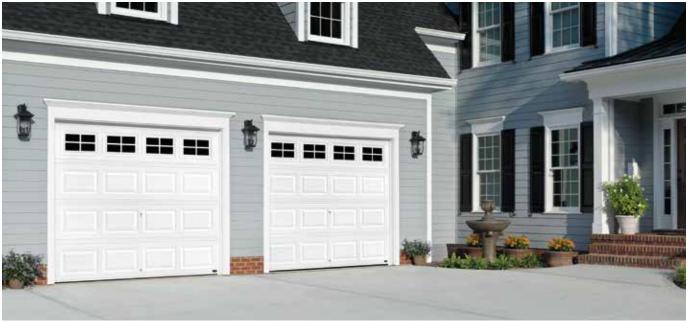

# AMARR CARRIAGE COURT

Distinctly defined. Amarr Carriage Court garage doors increase a home's curb appeal and the highly defined carriage house designs are easily visible from the end of the driveway.

Built with durable composite overlay trim and insulated steel-backed sections, these garage doors provide energy efficiency, noise reduction and innovative design to your home.

A wide variety of unique carriage house designs available in four color options.