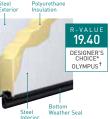

# AMARR OLYMPUS

When it comes to ultimate protection, the Amarr Olympus stands tall.

With triple-layer construction and superior insulation R-value of 19.40\*, these durable,

low-maintenance doors give you the ultimate in quiet operation and energy efficiency.

### **OL3200**

Triple-Layer: Steel + Insulation + Steel

\* For True White Short Panel only. 13.35 R-value for all other panels and colors.