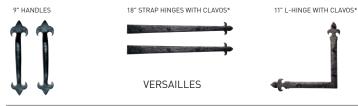

### ALUMINUM

Available for Amarr Carriage Court, Classica, Oak Summit, Hillcrest, and Designer's Choice collections.

10-1/2" HANDLES†

17" STRAP HINGES WITH CLAVOS\*

3-1/2" RING HANDLES

**CANTERBURY** 

\*Hinges with Clavos not recommended for arched openings.  $\,^\dagger$ Not for use with high lift installations.