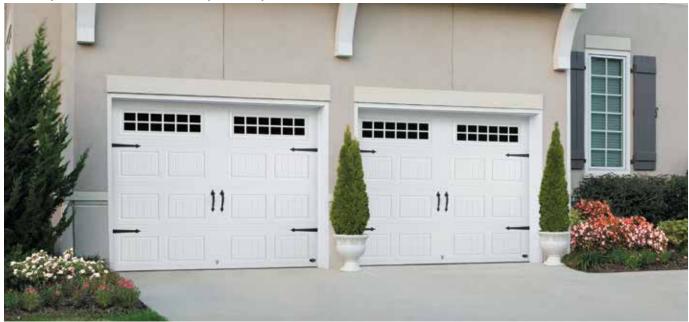

# AMARR CARRIAGE COURT

Distinctly defined. Amarr Carriage Court garage doors increase a home's curb appeal and the highly defined carriage house designs are easily visible from the end of the driveway.

Built with durable composite overlay trim and insulated steel-backed sections, these garage doors provide energy efficiency, noise reduction and innovative design to your home.

A wide variety of unique carriage house designs available in four color options.

Newberry design with Closed Square in Sandtone/White with Canterbury decorative handles