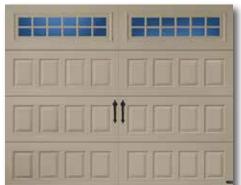

# AMARR OAK SUMMIT®

Self-Expression shouldn't cost a fortune. With the Amarr Oak Summit collection it won't. These durable steel doors offer an attractive carriage house look.

Choose from a variety of door colors, decorative hardware, and window accents.

Customize your home with our most affordable carriage house door.

The Amarr Oak Summit collection is available in four carriage house designs with your choice of eleven colors.

See page 25 for complete specifications.

Raised with Jardin DecraGlass (RS75)

**0S1000** Single-Layer: Steel

**052000** 

Double-Layer: Steel + Insulation

053000

Triple-Layer: Steel + Insulation + Steel