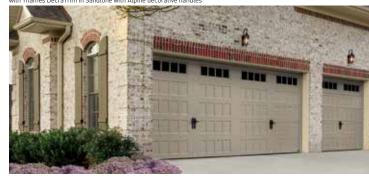

# AMARR OAK SUMMIT®

Self-Expression shouldn't cost a fortune. With the Amarr Oak Summit collection it won't. These durable steel doors offer an attractive carriage house look.

Choose from a variety of door colors, decorative hardware, and window accents.

Customize your home with our most affordable carriage house door.

The Amarr Oak Summit collection is available in four carriage house designs with your choice of eleven colors.

See page 25 for complete specifications.