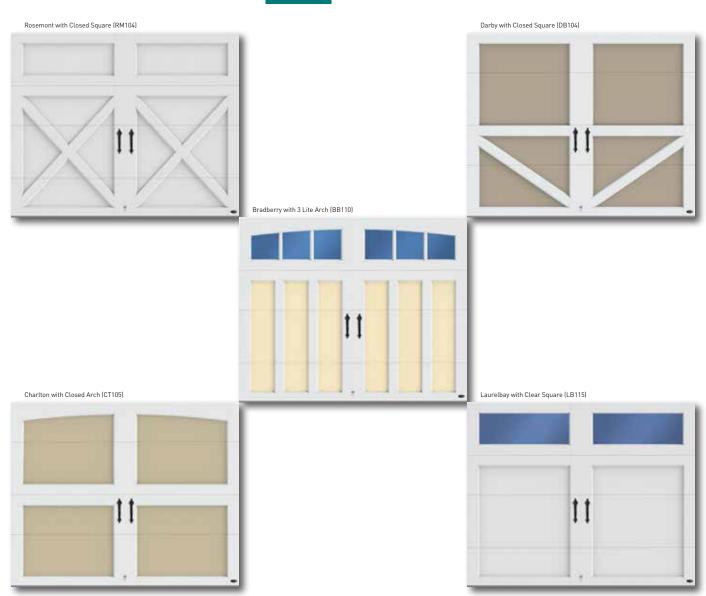

### DESIGNS

\*Closed Square only.

### CLOSED SQUARE (104)

### CLOSED ARCH (105)

CLEAR ARCH (114)

3 LITE ARCH (110)

4 LITE ARCH (111)

6 LITE ARCH (108)

8 LITE ARCH (109)

Available for ARCADIA\*, ASHLEY, BROOKLAND\*, DARBY, CHARLTON, FAIRFIELD, GREENBRIAR, MAGNOLIA\*, MIDDLETON, NEWBERRY, RAVENWOOD\* and TANGLEWOOD

\*Closed Square only.

CLOSED SQUARE (104)

CLOSED ARCH (105)