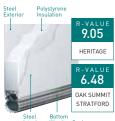

See page 25 for complete specifications.

HI1000 Single-Layer: Steel

HI2000

Double-Layer: Steel + Insulation

H13000

Triple-Layer: Steel + Insulation + Steel

R-VALUE 9.05

\* For Amarr Hillcrest HI3000 only.

# AMARR HERITAGE™

Tradition never goes out of style. Choose from four different panel designs to create the steel garage door you always wanted. The Amarr Heritage collection features low-maintenance, heavy gauge steel doors in your choice of traditional styles.