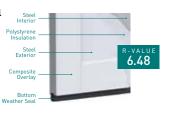

# R-VALUE **6.48**

# Steel Interior Polystyrene Insulation Steel Exterior Composite Overlay Bottom Weather Seal

## CC4000

Four-Layer: Overlay + Steel + Insulation + Steel

- 2" thick door with polystyrene insulation and steel interior
- Built with 1-3/8" steel section and 5/8" composite overlay trim