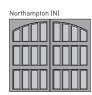

CLOSED ARCH • NORTHAMPTON (N1)

CLOSED SQUARE • NORTHAMPTON (N2)

CLOSED ARCH • BORDEAUX (B1)

CLOSED SQUARE • BORDEAUX (B2)

CLOSED SQUARE • CORTONA (C2)

AMERICANA (57)\*