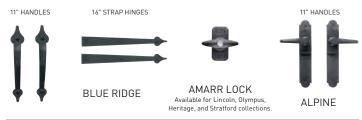

### ALUMINUM

Available for Amarr Carriage Court, Classica, Oak Summit, Hillcrest, and Designer's Choice collections.

10-1/2" HANDLES†

17" STRAP HINGES WITH CLAVOS\*

3-1/2" RING HANDLES

**CANTERBURY** 

\*Hinges with Clavos not recommended for arched openings.  $\,^\dagger$ Not for use with high lift installations.

### STAMPED STEEL

Available for Amarr Carriage Court, Classica, Oak Summit, Hillcrest, and Designer's Choice collections.

### MAGNETIC ABS VINYL

Available for Amarr Carriage Court‡, Classica, Oak Summit, Hillcrest, and Designer's Choice collections.

4" RING HANDLES (with removable backer plate)

18" STRAP HINGES

1-3/4" CLAVOS

NOTTINGHAM

CLAVOS

 $\ddagger$ 2-sided adhesive disks must be purchased separately.

Long Bead Board design with Moonlite DecratTrim in True White with Blue Ridge handles and hinges