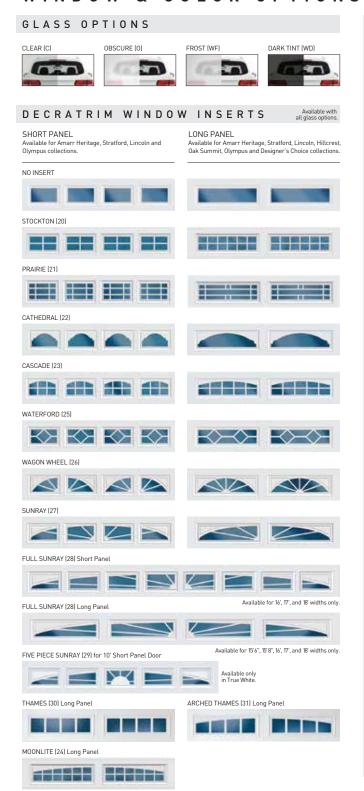

### GLASS OPTIONS

### CLEAR (C)

OBSCURE (0)

FROST (WF)

DARK TINT (WD)

### Decorative Windows & Hardware

Give your door a unique carriage house look with a variety of decorative window & hardware options.

See page 9 for decorative hardware options, page 24 for glass and window options.

Choose DecraTrim window inserts or DecraGlass windows to coordinate with your home's design along with optional decorative hardware.

See page 24 for glass and window options. For decorative hardware, see page 9.

### **Decorative Windows & Hardware**

Choose from DecraTrim inserts or DecraGlass windows to best coordinate with your home.

See page 24 for glass and window options. For decorative hardware, see page 9.

### **Decorative Windows & Hardware**

Choose from contemporary or craftsmen DecraGlass windows or DecraTrim window inserts to coordinate with your home.

See page 24 for glass and window options, page 9 for decorative lock option.

### Decorative Windows & Hardware

Choose from contemporary or craftsmen DecraGlass windows or DecraTrim window inserts to coordinate with your home.

See page 24 for glass and window options, page 9 for decorative lock option.

# **Decorative Windows**

Choose from DecraTrim window inserts or DecraGlass windows to coordinate with your home's design.

See page 24 for glass and window options.

\* For Amarr Lincoln LI3000 only.

Long Panel with Cascade DecraTrim (LP23)

### **Decorative Windows**

Choose from DecraTrim inserts or DecraGlass windows to best coordinate with your home.

See page 24 for glass and window options.

13.35 R-value for all other panels and colors.

Short Panel (SP) with Short Panel Clear windows

### WINDOW & COLOR OPTIONS

Visit amarr.com and access the Amarr Door Designer to view door designs, window options and colors in various architectural styles or upload a picture of your own home.