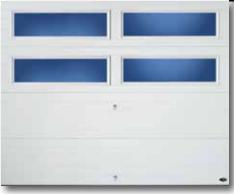

Long Panel with Heartland DecraGlass (SP70)

Ribbed Panel (RP)\*

Flush Panel (FP)\* with Long Panel Clear windows