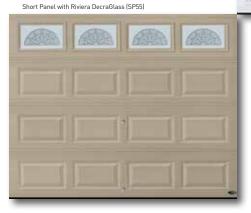

The Amarr Stratford collection. A statement of style.

The Amarr Stratford collection is available in a variety of panel designs and 11 colors.

See page 25 for complete specifications.

Short Panel with Sunray DecraTrim (SP27)