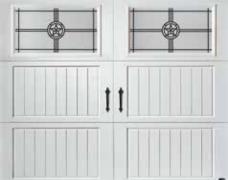

Amarr Oak Summit Recessed design with Thames DecraTrim in Sandtone

Amarr Carriage Court Fairfield design with Closed Square in True White/White with Alpine decorative handles

Bradbury design with 3 Lite Arch windows in Sandtone/White with Canterbury decorative hardware

# AMARR CARRIAGE COURT

Distinctly defined. Amarr Carriage Court garage doors increase a home's curb appeal and the highly defined carriage house designs are easily visible from the end of the driveway.

Built with durable composite overlay trim and insulated steel-backed sections, these garage doors provide energy efficiency, noise reduction and innovative design to your home.

A wide variety of unique carriage house designs available in four color options.