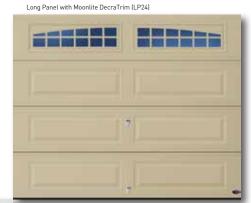

Long Panel with Moonlite DecraTrim (LP24)

Short Panel with Americana DecraGlass (SP57)

Short Panel with Stockton DecraTrim (SP20)