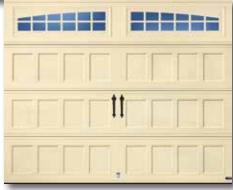

# AMARR OAK SUMMIT®

Self-Expression shouldn't cost a fortune. With the Amarr Oak Summit collection it won't. These durable steel doors offer an attractive carriage house look.

Choose from a variety of door colors, decorative hardware, and window accents.

Customize your home with our most affordable carriage house door.

The Amarr Oak Summit collection is available in four carriage house designs with your choice of eleven colors.

See page 25 for complete specifications.