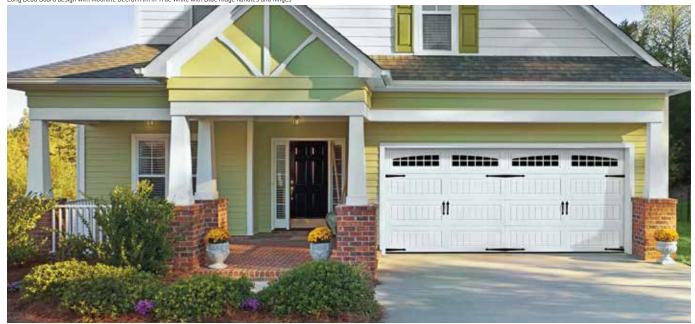

Amarr Oak Summit Recessed design with Thames DecraTrim in Sandtone

Amarr Carriage Court Fairfield design with Closed Square in True White/White with Alpine decorative handles

Bradbury design with 3 Lite Arch windows in Sandtone/White with Canterbury decorative hardware