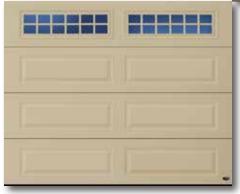

# AMARR HILLCREST

Beauty that's more than skin deep. With the Amarr Hillcrest collection, you get more than a custom carriage house look with a wide range of colors, decorative hardware and window styles.

You get exceptional style and durability with conventional hardware at a competitive price.

The Amarr Hillcrest. Value is a beautiful thing.

The Amarr Hillcrest collection is available in four carriage house designs with your choice of ten color options.

See page 25 for complete specifications.

HI1000 Single-Layer: Steel

HI2000

Double-Layer: Steel + Insulation

H13000

Triple-Layer: Steel + Insulation + Steel

R-VALUE 9.05

\* For Amarr Hillcrest HI3000 only.

Raised with Waterford DecraTrim (RS25)

Recessed with Stockton Decratrim (RE20)

Recessed with Mission DecraGlass (RE71)

Bead Board with Cascade DecraTrim (BB23)