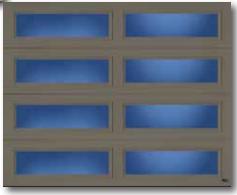

# AMARR OLYMPUS

When it comes to ultimate protection, the Amarr Olympus stands tall.

With triple-layer construction and superior insulation R-value of 19.40\*, these durable,

low-maintenance doors give you the ultimate in quiet operation and energy efficiency.

The Amarr Olympus model is available in Short Panel and Long Panel designs and your choice of eight color options.

See page 25 for complete specifications.

### **Decorative Windows**

Choose from DecraTrim inserts or DecraGlass windows to best coordinate with your home.

See page 24 for glass and window options.

13.35 R-value for all other panels and colors.

Short Panel (SP) with Short Panel Clear windows