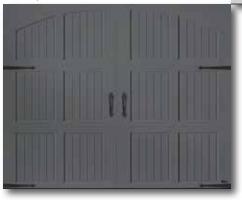

# AMARR CLASSICA®

Looks can be deceiving. From a distance, you see wood. Up close, it's sturdy, durable, low-maintenance steel. The Amarr Classica collection of carriage house doors. Precision-shaped doors in fresh, clean, classic carriage house styles that go up and down like traditional garage doors. Three-section tall designs, instead of four, help deliver a more authentic carriage house look. Deception never looked so good.

Unique three-section tall carriage house style doors available in seven stamped-steel panel designs.

See page 25 for complete specifications.

**CL1000** Single-Layer: Steel

CL 2000

Double-Layer: Steel + Insulation