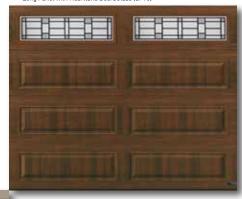

# AMARR OAK SUMMIT®

Self-Expression shouldn't cost a fortune. With the Amarr Oak Summit collection it won't. These durable steel doors offer an attractive carriage house look.

Choose from a variety of door colors, decorative hardware, and window accents.

Customize your home with our most affordable carriage house door.

The Amarr Oak Summit collection is available in four carriage house designs with your choice of eleven colors.

See page 25 for complete specifications.

Raised with Jardin DecraGlass (RS75)

**0S1000** Single-Layer: Steel

**052000** 

Double-Layer: Steel + Insulation

053000

Triple-Layer: Steel + Insulation + Steel

Raised design with Arched Thames DecraTrim in Wicker Tan with Alpine handles