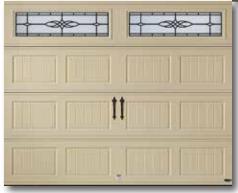

# AMARR CARRIAGE COURT

Distinctly defined. Amarr Carriage Court garage doors increase a home's curb appeal and the highly defined carriage house designs are easily visible from the end of the driveway.

Built with durable composite overlay trim and insulated steel-backed sections, these garage doors provide energy efficiency, noise reduction and innovative design to your home.

A wide variety of unique carriage house designs available in four color options.