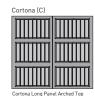

reminiscent of authentic hardware found on original

See pp. 8-9 for glass, window, and hardware options.

\* For Amarr Classica CL3000 only.

Cortona with Americana Windows (C57)

Tuscany with Closed Arch [T1]

### TOP SECTIONS

CLOSED ARCH • Available for TUSCANY (T1), SANTIAGO (S1), LUCERN (L1), VALENCIA (V1), CORTONA (C1)

CLOSED SQUARE • Available for TUSCANY (T2), SANTIAGO (S2), LUCERN (L2), VALENCIA (V2)

CLOSED DOUBLE ARCH • Available for TUSCANY (T1D), SANTIAGO (S1D), LUCERN (L1D), VALENCIA (V1D), CORTONA (C1D)

CLOSED ARCH • NORTHAMPTON (N1)

CLOSED SQUARE • NORTHAMPTON (N2)

CLOSED ARCH • BORDEAUX (B1)

CLOSED SQUARE • BORDEAUX (B2)

CLOSED SQUARE • CORTONA (C2)

AMERICANA (57)\*