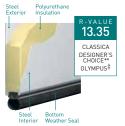

# AMARR DESIGNER'S CHOICE

Design and energy efficiency make the Amarr Designer's Choice doors popular models.

With triple-layer construction and superior insulation R-value of 19.40\*, these durable,
low-maintenance doors give you the ultimate in quiet operation and energy efficiency.

### DC3200

Triple-Layer: Steel + Insulation + Steel

\* For True White Bead Board only. 13.35 R-value for all other panels and colors.