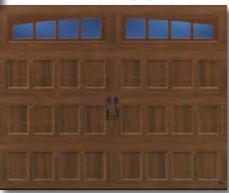

# AMARR HILLCREST

Beauty that's more than skin deep. With the Amarr Hillcrest collection, you get more than a custom carriage house look with a wide range of colors, decorative hardware and window styles.

You get exceptional style and durability with conventional hardware at a competitive price.

The Amarr Hillcrest. Value is a beautiful thing.

The Amarr Hillcrest collection is available in four carriage house designs with your choice of ten color options.

See page 25 for complete specifications.

HI1000 Single-Layer: Steel

HI2000

Double-Layer: Steel + Insulation

H13000

Triple-Layer: Steel + Insulation + Steel

R-VALUE 9.05

\* For Amarr Hillcrest HI3000 only.