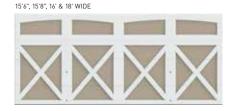

# AMARR CARRIAGE COURT

Distinctly defined. Amarr Carriage Court garage doors increase a home's curb appeal and the highly defined carriage house designs are easily visible from the end of the driveway.

Built with durable composite overlay trim and insulated steel-backed sections, these garage doors provide energy efficiency, noise reduction and innovative design to your home.

A wide variety of unique carriage house designs available in four color options.

### DOOR WIDTHS

Only available in widths shown; not available in odd widths

12°, 14° & 15° WIDE

8', 9' & 10' WIDE

\*Available in Ashley, Charlton, Greenbriar and Laurelbay (no window options).