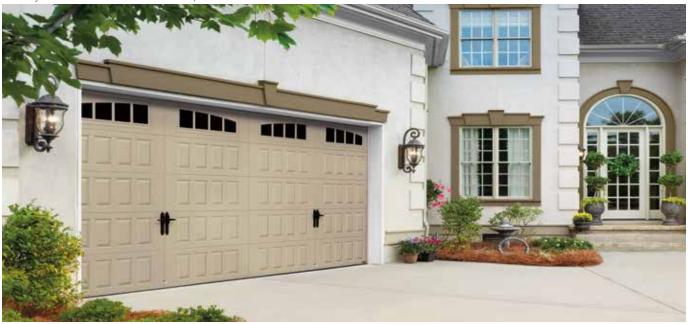

ple-Layer: Steel + Insulation + Steel

### Decorative Windows & Hardware

Give your door a unique carriage house look with a variety of decorative window & hardware options.

See page 9 for decorative hardware options, page 24 for glass and window options.

Raised with Stockton DecraTrim (RS20)



Long Bead Board with Sunray DecraTrim (LPBB27)



Bead Board with Prairie DecraTrim (BB21)



Recessed with Arched Thames DecraTrim (RE31)



### DESIGNS









COLORS Actual paint colors may vary from samples shown. Amarr steel doors are pre-painted; for custom colors, exterior latex paint must be used.



























<sup>\*</sup>Color only available in Amarr Oak Summit 0S3000
† Price upchange applies.

Raised design with Arched Thames DecraTrim in Wicker Tan with Alpine handles



# AMARR HILLCREST

Beauty that's more than skin deep. With the Amarr Hillcrest collection, you get more than a custom carriage house look with a wide range of colors, decorative hardware and window styles.

You get exceptional style and durability with conventional hardware at a competitive price.

The Amarr Hillcrest. Value is a beautiful thing.



The Amarr Hillcrest collection is available in four carriage house designs with your choice of ten color options.

See page 25 for complete specifications.



HI1000 Single-Layer: Steel

HI2000

Double-Layer: Steel + Insulation

H13000

Triple-Layer: Steel + Insulation + Steel

R-VALUE 9.05

\* For Amarr Hillcrest HI3000 only.



Choose DecraTrim window inserts or DecraGlass windows to coordinate with your home's design along with optional de