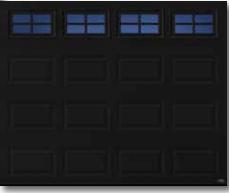

# AMARR CARRIAGE COURT

Distinctly defined. Amarr Carriage Court garage doors increase a home's curb appeal and the highly defined carriage house designs are easily visible from the end of the driveway.

Built with durable composite overlay trim and insulated steel-backed sections, these garage doors provide energy efficiency, noise reduction and innovative design to your home.

A wide variety of unique carriage house designs available in four color options.