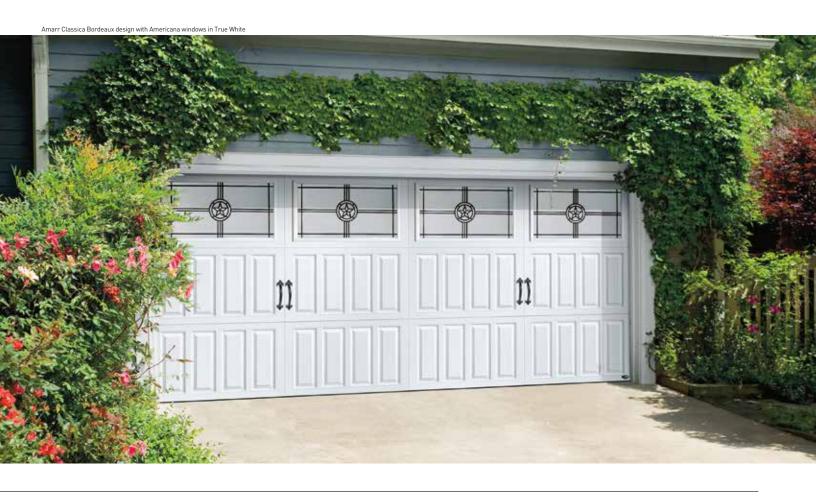

# AMARR CLASSICA®

Looks can be deceiving. From a distance, you see wood. Up close, it's sturdy, durable, low-maintenance steel. The Amarr Classica collection of carriage house doors. Precision-shaped doors in fresh, clean, classic carriage house styles that go up and down like traditional garage doors. Three-section tall designs, instead of four, help deliver a more authentic carriage house look. Deception never looked so good.

reminiscent of authentic hardware found on original

See pp. 8-9 for glass, window, and hardware options.

\* For Amarr Classica CL3000 only.

Cortona with Americana Windows (C57)

Tuscany with Closed Arch [T1]