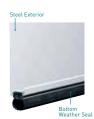

### Single-Layer: Steel

Amarr Classica, Hillcrest, Oak Summit, Heritage, Lincoln & Stratford

- · Heavy-duty Exterior Steel
- Durable, Reliable, Low Maintenance

# Steel Interior Polystyrene Insulation Steel Exterior Composite Overlay Bottom Weather Seal