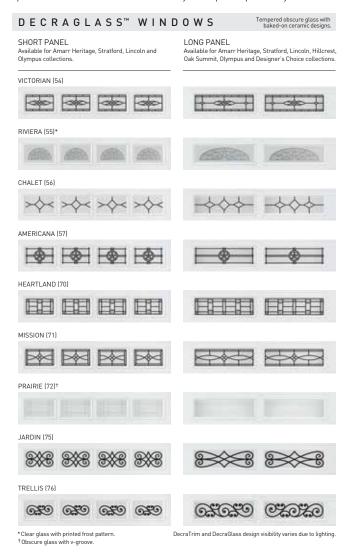

Choose DecraTrim window inserts or DecraGlass windows to coordinate with your home's design along with optional decorative hardware.

See page 24 for glass and window options. For decorative hardware, see page 9.

### **Decorative Windows & Hardware**

Choose from DecraTrim inserts or DecraGlass windows to best coordinate with your home.

See page 24 for glass and window options. For decorative hardware, see page 9.

### **Decorative Windows & Hardware**

Choose from contemporary or craftsmen DecraGlass windows or DecraTrim window inserts to coordinate with your home.

See page 24 for glass and window options, page 9 for decorative lock option.

### Decorative Windows & Hardware

Choose from contemporary or craftsmen DecraGlass windows or DecraTrim window inserts to coordinate with your home.

See page 24 for glass and window options, page 9 for decorative lock option.

# **Decorative Windows**

Choose from DecraTrim window inserts or DecraGlass windows to coordinate with your home's design.

See page 24 for glass and window options.

\* For Amarr Lincoln LI3000 only.

Long Panel with Cascade DecraTrim (LP23)

### **Decorative Windows**

Choose from DecraTrim inserts or DecraGlass windows to best coordinate with your home.

See page 24 for glass and window options.

13.35 R-value for all other panels and colors.

Short Panel (SP) with Short Panel Clear windows

### WINDOW & COLOR OPTIONS

Visit amarr.com and access the Amarr Door Designer to view door designs, window options and colors in various architectural styles or upload a picture of your own home.