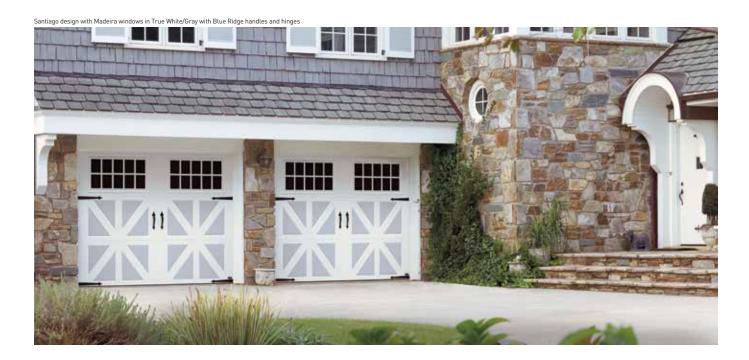

**CL3000** 

Triple-Layer: Steel + Insulation + Steel

Santiago with Seine Windows (S8)

**Decorative Windows & Hardware** 

Optional decorative windows & hardware,

carriage houses, adds character to your door.

reminiscent of authentic hardware found on original

See pp. 8-9 for glass, window, and hardware options.

\* For Amarr Classica CL3000 only.

Cortona with Americana Windows (C57)

Tuscany with Closed Arch [T1]