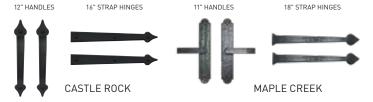

### ALUMINUM

Available for Amarr Carriage Court, Classica, Oak Summit, Hillcrest, and Designer's Choice collections.

10-1/2" HANDLES†

17" STRAP HINGES WITH CLAVOS\*

3-1/2" RING HANDLES

**CANTERBURY** 

\*Hinges with Clavos not recommended for arched openings.  $\,^\dagger$ Not for use with high lift installations.

### STAMPED STEEL

Available for Amarr Carriage Court, Classica, Oak Summit, Hillcrest, and Designer's Choice collections.

### MAGNETIC ABS VINYL

Available for Amarr Carriage Court‡, Classica, Oak Summit, Hillcrest, and Designer's Choice collections.

4" RING HANDLES (with removable backer plate)

18" STRAP HINGES

1-3/4" CLAVOS

NOTTINGHAM

CLAVOS

 $\ddagger$ 2-sided adhesive disks must be purchased separately.

Long Bead Board design with Moonlite DecratTrim in True White with Blue Ridge handles and hinges