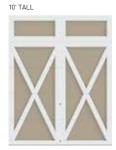

### DOOR WIDTHS

Only available in widths shown; not available in odd widths

12°, 14° & 15° WIDE

8', 9' & 10' WIDE

\*Available in Ashley, Charlton, Greenbriar and Laurelbay (no window options).

### DOOR HEIGHTS

Available in 6'6" – 10' heights in 3" increments†

<sup>†</sup>Rosemont not available in 8'3", 8'9", 9'3" and 9'9"; Tanglewood not available in 6'3" and 7'3" door heights.