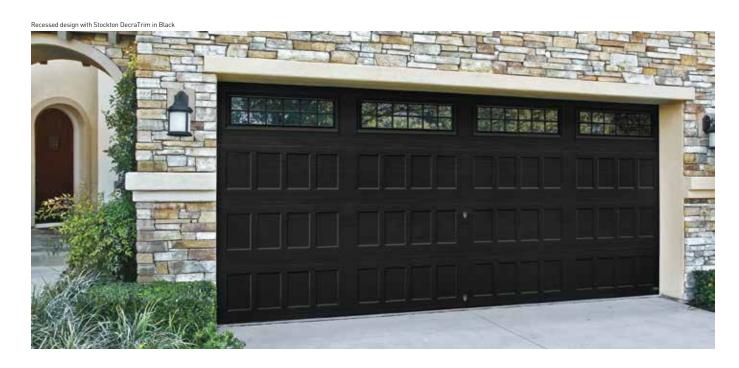

Raised with Stockton DecraTrim (RS20)

Long Bead Board with Sunray DecraTrim (LPBB27)

Bead Board with Prairie DecraTrim (BB21)

Recessed with Arched Thames DecraTrim (RE31)

Raised with Waterford DecraTrim (RS25)

Recessed with Stockton Decratrim (RE20)

Recessed with Mission DecraGlass (RE71)

Bead Board with Cascade DecraTrim (BB23)