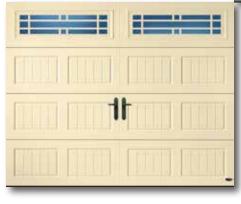

# AMARR OAK SUMMIT®

Self-Expression shouldn't cost a fortune. With the Amarr Oak Summit collection it won't. These durable steel doors offer an attractive carriage house look.

Choose from a variety of door colors, decorative hardware, and window accents.

Customize your home with our most affordable carriage house door.

The Amarr Oak Summit collection is available in four carriage house designs with your choice of eleven colors.

See page 25 for complete specifications.

Raised with Jardin DecraGlass (RS75)

**0S1000** Single-Layer: Steel

**052000** 

Double-Layer: Steel + Insulation

053000

Triple-Layer: Steel + Insulation + Steel