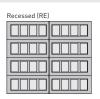

Raised with Stockton DecraTrim (RS20)

Long Bead Board with Sunray DecraTrim (LPBB27)

Bead Board with Prairie DecraTrim (BB21)

Recessed with Arched Thames DecraTrim (RE31)

Raised with Waterford DecraTrim (RS25)

Recessed with Stockton Decratrim (RE20)

Recessed with Mission DecraGlass (RE71)

Bead Board with Cascade DecraTrim (BB23)

Long Bead Board with Stockton DecraTrim (LPBB20)

Raised Closed (RS)

Bead Board with Victorian DecraGlass (BB54)

Recessed with Moonlite DecraTrim (RE24)