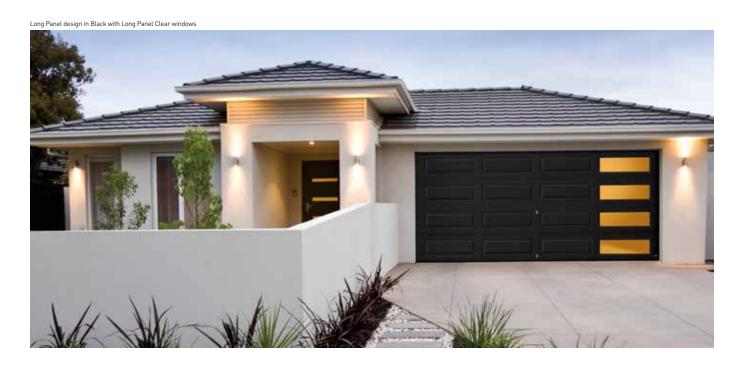

Long Panel with Heartland DecraGlass (SP70)

Ribbed Panel (RP)\*

Flush Panel (FP)\* with Long Panel Clear windows