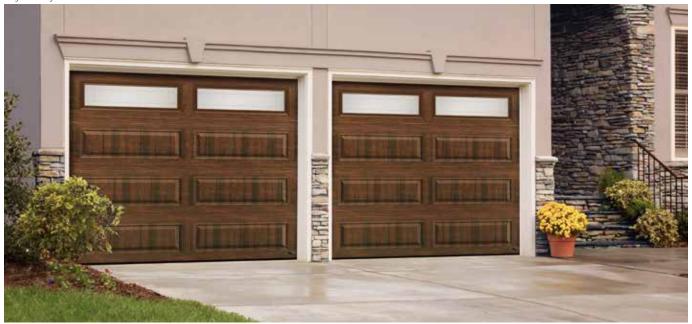

# AMARR OAK SUMMIT®

Self-Expression shouldn't cost a fortune. With the Amarr Oak Summit collection it won't. These durable steel doors offer an attractive carriage house look.

Choose from a variety of door colors, decorative hardware, and window accents.

Customize your home with our most affordable carriage house door.

The Amarr Oak Summit collection is available in four carriage house designs with your choice of eleven colors.

See page 25 for complete specifications.

Raised design with Arched Thames DecraTrim in Wicker Tan with Alpine handles