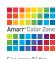

\*\*Window design options may vary based on door width.

TRUE WHITE ALMOND (TW) (AL)

MAHOGANY (MY)‡

Amarr Color Zone‡
Over 500 factory-applied colors. Visit a Sherwin-Williams store to select the SnapDry™paint color of your choice.