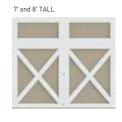

### DOOR WIDTHS

Only available in widths shown; not available in odd widths

12°, 14° & 15° WIDE

8', 9' & 10' WIDE

\*Available in Ashley, Charlton, Greenbriar and Laurelbay (no window options).

### DOOR HEIGHTS

Available in 6'6" – 10' heights in 3" increments†

<sup>†</sup>Rosemont not available in 8'3", 8'9", 9'3" and 9'9"; Tanglewood not available in 6'3" and 7'3" door heights.