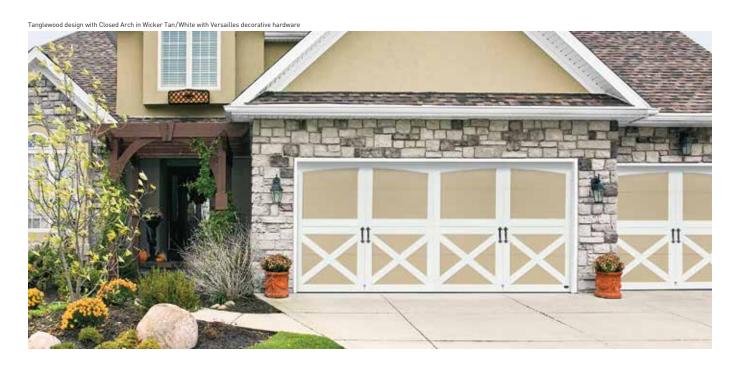

### CLOSED ARCH (105)

CLEAR ARCH (114)

3 LITE ARCH (110)

4 LITE ARCH (111)

6 LITE ARCH (108)

8 LITE ARCH (109)

Available for ARCADIA\*, ASHLEY, BROOKLAND\*, DARBY, CHARLTON, FAIRFIELD, GREENBRIAR, MAGNOLIA\*, MIDDLETON, NEWBERRY, RAVENWOOD\* and TANGLEWOOD