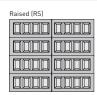

Raised with Jardin DecraGlass (RS75)

**0S1000** Single-Layer: Steel

**052000** 

Double-Layer: Steel + Insulation

053000

Triple-Layer: Steel + Insulation + Steel

Raised with Stockton DecraTrim (RS20)

Long Bead Board with Sunray DecraTrim (LPBB27)

Bead Board with Prairie DecraTrim (BB21)

Recessed with Arched Thames DecraTrim (RE31)

Raised design with Arched Thames DecraTrim in Wicker Tan with Alpine handles