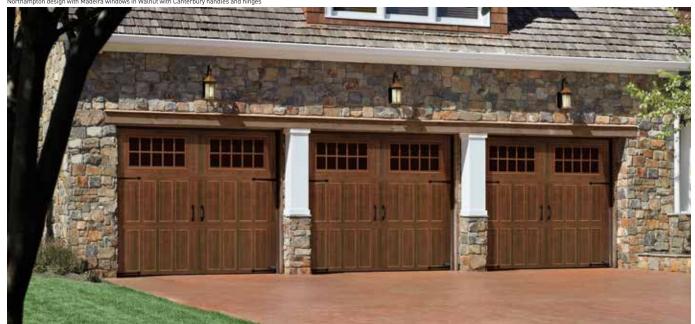

# AMARR CLASSICA®

Looks can be deceiving. From a distance, you see wood. Up close, it's sturdy, durable, low-maintenance steel. The Amarr Classica collection of carriage house doors. Precision-shaped doors in fresh, clean, classic carriage house styles that go up and down like traditional garage doors. Three-section tall designs, instead of four, help deliver a more authentic carriage house look. Deception never looked so good.

Unique three-section tall carriage house style doors available in seven stamped-steel panel designs.

See page 25 for complete specifications.

**CL1000** Single-Layer: Steel

CL 2000

Double-Layer: Steel + Insulation