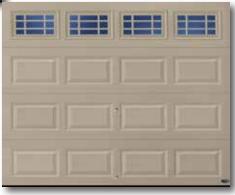

### **Decorative Windows**

Choose from DecraTrim inserts or DecraGlass windows to best coordinate with your home.

See page 24 for glass and window options.

13.35 R-value for all other panels and colors.

Short Panel (SP) with Short Panel Clear windows