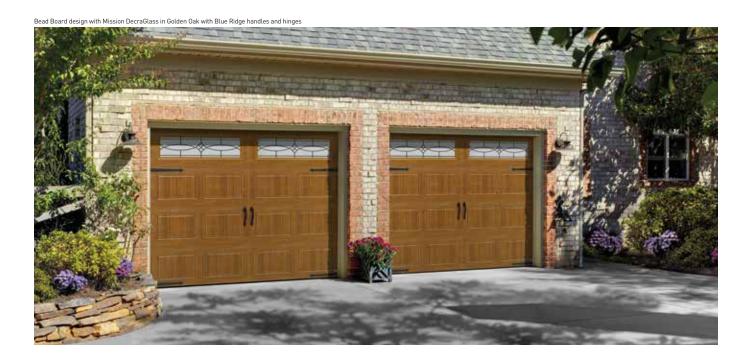

NOTTINGHAM

CLAVOS

 $\ddagger$ 2-sided adhesive disks must be purchased separately.

Long Bead Board design with Moonlite DecratTrim in True White with Blue Ridge handles and hinges