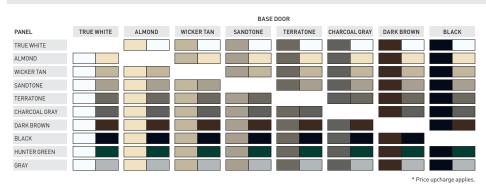

### COLORS

 $\label{thm:colors} \mbox{Actual paint colors may vary from samples shown}.$ 

TRUE WHITE / WHITE (W1)

WICKER TAN / WHITE (K1)

ALMOND / WHITE (A1)

SANDTONE / WHITE (S1)

Door, window, and overlay can be painted using 100% acrylic exterior latex paint with a Light Reflective Value (LRV) of 8 or higher. Contact paint manufacturer for LRV ratings