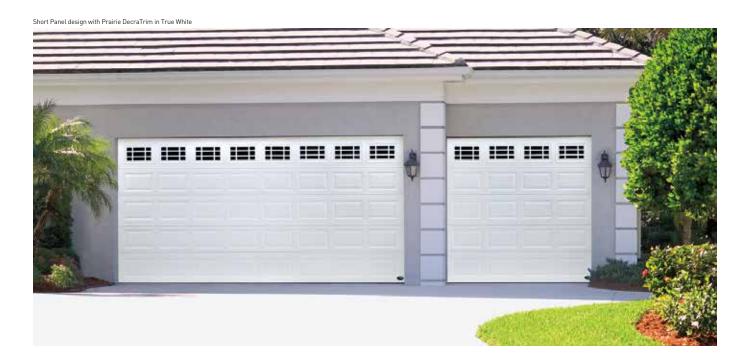

Great looks for years to come.

The Amarr Heritage collection is available in a variety of panel designs and colors.

See page 25 for complete specifications.

Flush Panel (FP)\* with Short Panel Obscure windows

### COLORS Actual paint colors may vary from samples shown. Amarr steel doors are pre-painted; for custom colors, exterior latex paint must be used.

MAHOGANY (MY)†

Short Panel design in Golden Oak