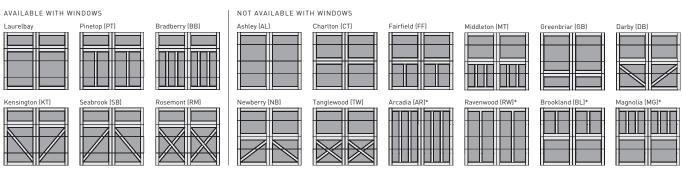

# AMARR CARRIAGE COURT OPTIONS

TOP SECTIONS

Available for BRADBERRY, KENSINGTON, LAURELBAY, PINETOP, ROSEMONT and SEABROOK with CLEAR, OBSCURE or INSULATED GLASS

### CLOSED SQUARE (104)

### CLEAR SQUARE (115)

3 LITE SQUARE (106)

4 LITE SQUARE (107)

6 LITE SQUARE (112)

8 LITE SQUARE (113)

### CLOSED ARCH (105)

CLEAR ARCH (114)

3 LITE ARCH (110)

4 LITE ARCH (111)

6 LITE ARCH (108)

8 LITE ARCH (109)

Available for ARCADIA\*, ASHLEY, BROOKLAND\*, DARBY, CHARLTON, FAIRFIELD, GREENBRIAR, MAGNOLIA\*, MIDDLETON, NEWBERRY, RAVENWOOD\* and TANGLEWOOD

\*Closed Square only.

CLOSED SQUARE (104)

CLOSED ARCH (105)