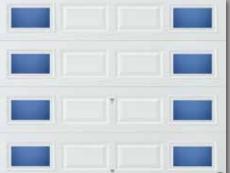

### MOSAIC WINDOW OPTIONS

The choice is yours. Add visual interest to your contemporary, mid-century modern or transitional home. With Mosaic Window Options for Amarr Heritage, Stratford, Lincoln and Olympus steel garage doors short or long panel windows with clear or obscure glass can be placed in any standard position\*\*. Visit amarr.com/mosaic for design inspirations.