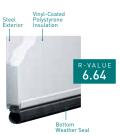

### Double-Layer: Steel + Insulation

Amarr Classica, Hillcrest, Oak Summit, Heritage, Lincoln & Stratford

- Heavy-duty Exterior Steel
- Durable, Reliable, Low Maintenance
- Environmentally Safe Polystyrene Thermal Insulation with Vinyl Backing
- **Energy Efficient**
- Quiet Operation