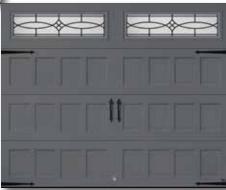

# AMARR CARRIAGE COURT

Distinctly defined. Amarr Carriage Court garage doors increase a home's curb appeal and the highly defined carriage house designs are easily visible from the end of the driveway.

Built with durable composite overlay trim and insulated steel-backed sections, these garage doors provide energy efficiency, noise reduction and innovative design to your home.

A wide variety of unique carriage house designs available in four color options.

Amarr Oak Summit Recessed design with Thames DecraTrim in Sandtone

Amarr Carriage Court Fairfield design with Closed Square in True White/White with Alpine decorative handles

Bradbury design with 3 Lite Arch windows in Sandtone/White with Canterbury decorative hardware