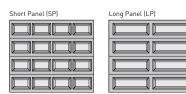

### DESIGNS

Long Panel (LP)

\*Available in Amarr Heritage HR3000 only.

Long Panel with Heartland DecraGlass (SP70)

Ribbed Panel (RP)\*

Flush Panel (FP)\* with Long Panel Clear windows

Along with more than 20 decorative window choices, this affordable collection delivers premium style at a competitive price. The Amarr Lincoln. A new tradition of style and value.

The Amarr Lincoln collection is a traditional door offered in Short, Long, Flush, or Ribbed panel designs and ten color options.