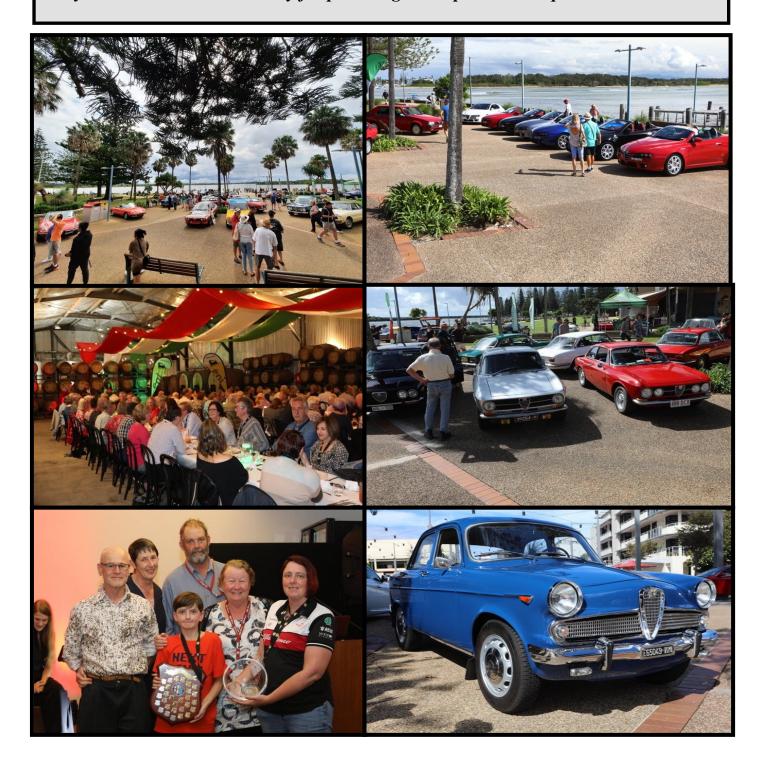

#### Alfesta - Alfa Romeo Owners Club Nationals

C.ex Coffs Car Club member Mark Edmonds and partner Wendy provided some photos of the above event which was held at Port Macquarie over Easter.

Mark and Wendy are both Committee members with their Alfa Romeo car club and were very involved in the organisation of this event, which was two years in the planning.

The event attracted over 102 attendees (plus day trippers for a couple of the activities) and 61 cars were parked on Town Green on Saturday. Mark reported the weather gods smiled and it was a very successful event, which is clearly evident from the photos.

Many thanks to Mark and Wendy for providing this report and the photos. EDITOR