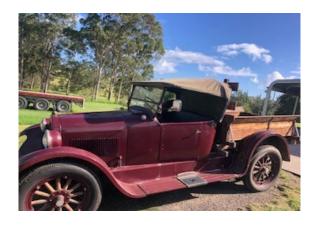

# FOR SALE - 1924 DODGE UTE

\$75,000.00

Fantastic to drive ...

Odometer: 66663 miles currently unregistered

Engine No.: A653-842 Chassis No. A581-490

Unique Opportunity ... 98 year old legend!

distributor ignition

Additional photos available on request.

*Enquiries*: 0448 352 162