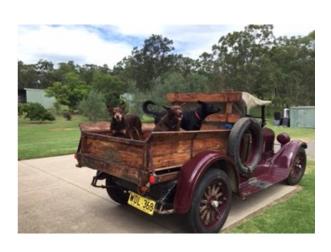

# FOR SALE - 1924 DODGE UTE

\$75,000.00

Fantastic to drive ...

Odometer: 66663 miles currently unregistered

Engine No.: A653-842 Chassis No. A581-490

Unique Opportunity ... 98 year old legend!

distributor ignition

Additional photos available on request.

*Enquiries*: 0448 352 162