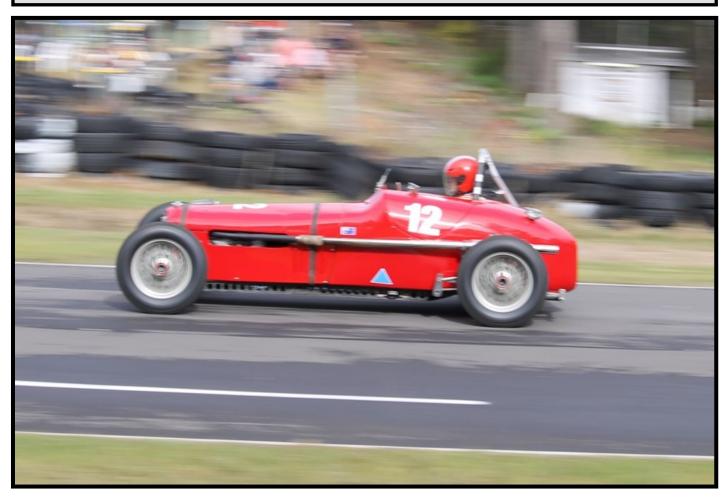

#### 1928 Russell Morris MK1

At the age of 17, Geoff Russell started construction of what would be one of the best <u>Australian Specials</u>, to be built and raced using pre-WW2 parts.

The motor came from Geoff's first car, a 1928 Morris Cowley, of 1500cc and fitted with a Roots Supercharger taken from a 1927 Alvis. The car also ran using a 1928 Morris Oxford motor of 2000cc using twin SU carburettors. The gearbox, diff, steering, brakes, front & rear suspension came from a 1926 Lancia Lambada.

Geoff built the chassis for this car using 2 1/4 inch seamless steel tube, that he purchased from a recycling yard in 1944. The body came from a 1929 Frazer Nash Ulster, as well as the trim & instruments.

The car was road registered in Victoria & driven to race meetings in that state as well as NSW.

Geoff Russell passed away in 2018 at the age of 91 when he still owned his great pre-war car and it is now owned by his daughter, <u>Katharine Wiltshire</u>.

It is now maintained and driven at historic race meetings by our car club member Mike Gosbell.

Many thanks to Mike for proving this very interesting story. EDITOR