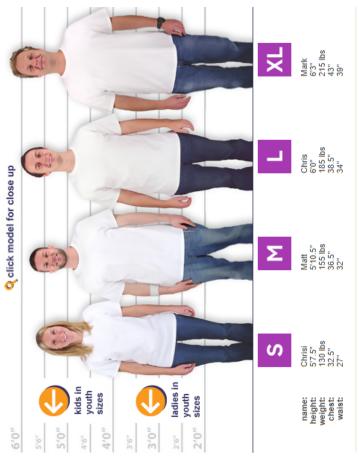

garment fit

Q click model for close up

## Gildan Ultra Cotton T-shirt - Sizing Line-Up $^{\mbox{SM}}$ - Standard Sizes

garment fit

CUSTOM INK 2XL 3XL 4XL 33 8 33 32 × 31 333 23 S 28

 YS
 YM
 YL
 YXL

 (6-8)
 (10-12)
 (14-16)
 (18-20)

 22
 23.5
 25
 26.5

 17
 18
 19
 20

YXS (2-4) 20.5 16

garment measurements (inches)

length (shoulder seam at collar to bottom hem) width (armhole to armhole across chest)

334 33