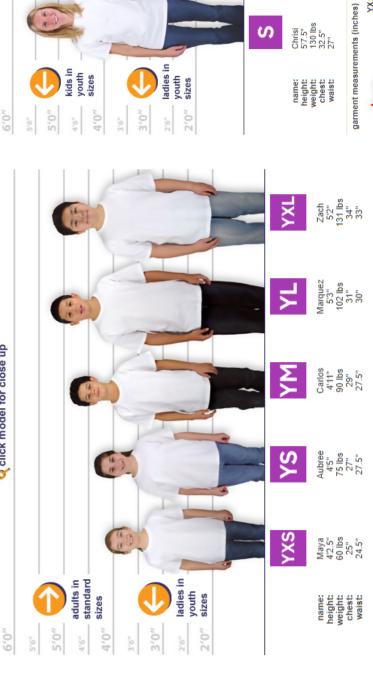

garment fit

Q click model for close up

## Gildan Ultra Cotton T-shirt - Sizing Line-Up $^{\mbox{SM}}$ - Standard Sizes

garment fit

CUSTOM INK 2XL 3XL 4XL 33 8 33 32 × 31 333 23 S 28

 YS
 YM
 YL
 YXL

 (6-8)
 (10-12)
 (14-16)
 (18-20)

 22
 23.5
 25
 26.5

 17
 18
 19
 20

YXS (2-4) 20.5 16

garment measurements (inches)

length (shoulder seam at collar to bottom hem) width (armhole to armhole across chest)

334 33