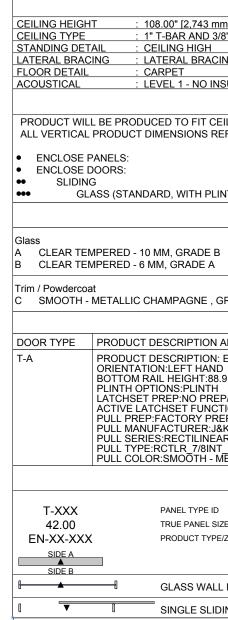

## 

ENCLOSE TOP CHANNEL (BLACK)

ENCLOSE SLIDING DOOR/GLASS - BOTTOM RAIL-PLINTH

ENCLOSE SLIDING DOOR FRAME - FRAME FINISH (C)

GLASS WALL PANEL - FRAME FINISH (C)

COMPRESSIBLE STARTER

ENCLOSE REVEAL CONNECTOR (BLACK)