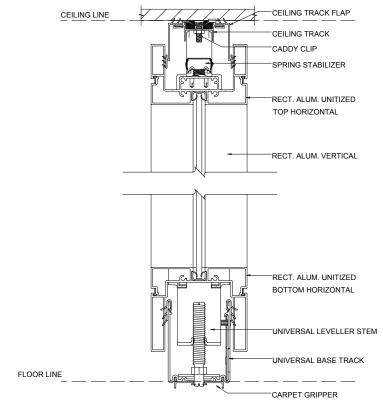

## 

ENCLOSE TOP CHANNEL (BLACK)

ENCLOSE SLIDING DOOR/GLASS - BOTTOM RAIL-PLINTH

ENCLOSE SLIDING DOOR FRAME - FRAME FINISH (C)

GLASS WALL PANEL - FRAME FINISH (C)

COMPRESSIBLE STARTER

ENCLOSE REVEAL CONNECTOR (BLACK)