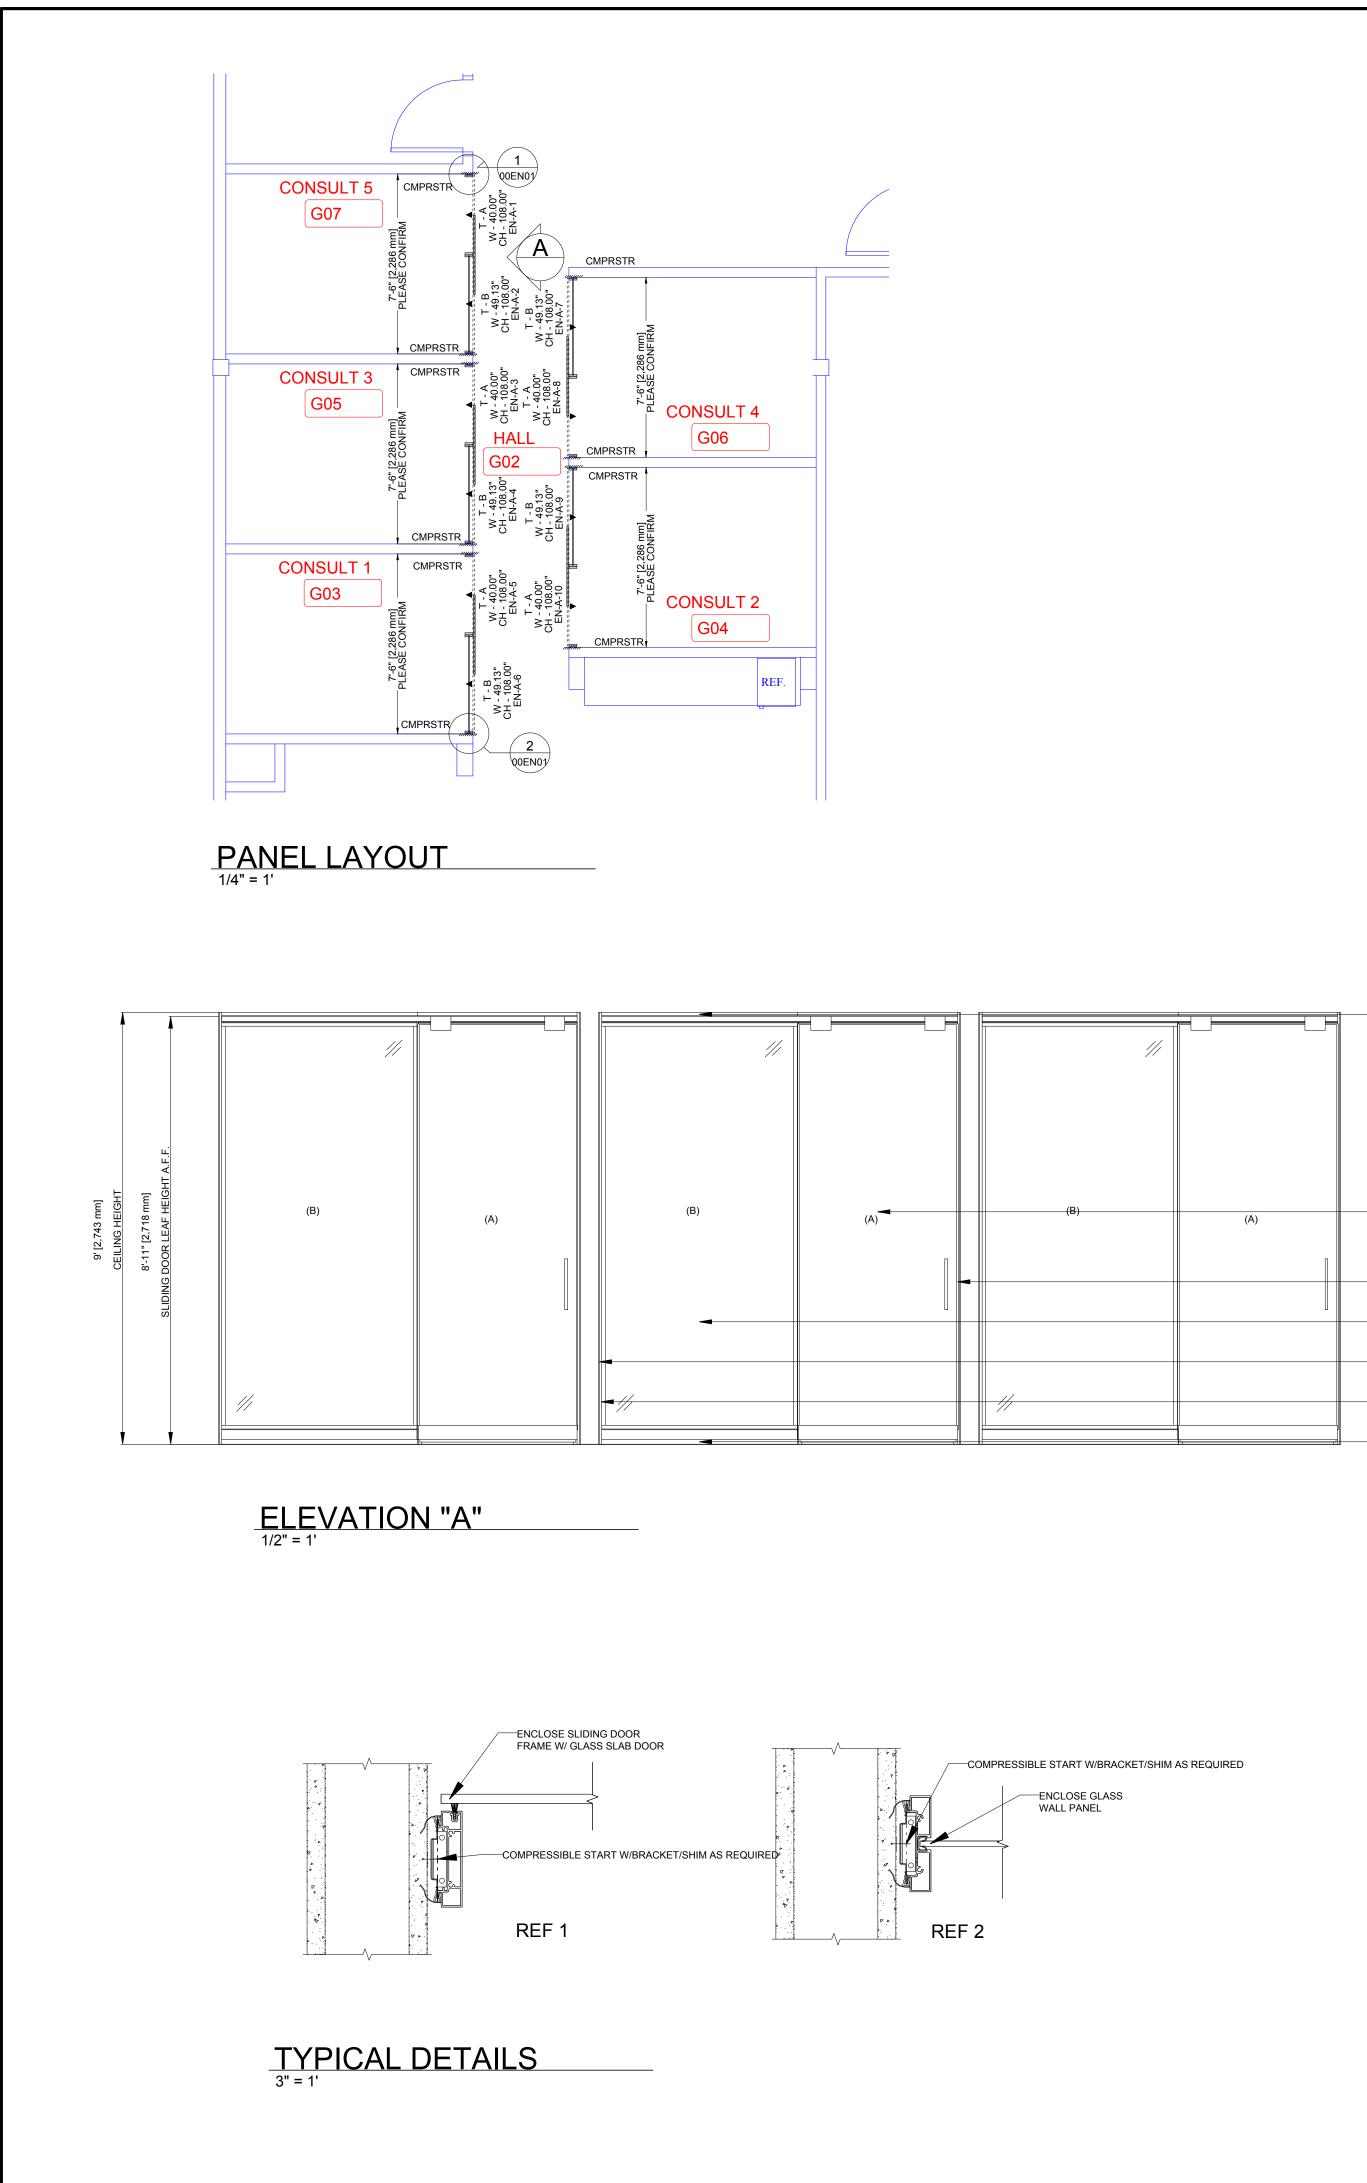

## 

ENCLOSE TOP CHANNEL (BLACK)

ENCLOSE SLIDING DOOR/GLASS - BOTTOM RAIL-PLINTH

ENCLOSE SLIDING DOOR FRAME - FRAME FINISH (C)

GLASS WALL PANEL - FRAME FINISH (C)

COMPRESSIBLE STARTER

ENCLOSE REVEAL CONNECTOR (BLACK)