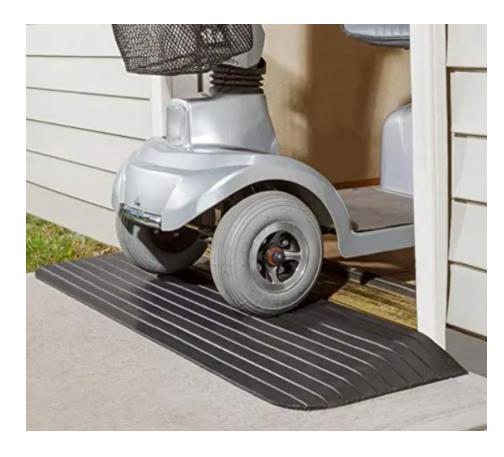

## PEAK ACCESS RUBBER RAMPS

PEALTHCARE SUPPLIERS

Phone: 07 4208 8166

Email: sales@peakmobilityandrehab.com.au

- Slip resistant Natural Rubber
- Quick and easy to install
- Common uses for wheelchairs and mobility scooters, trolleys, trip hazards and more
- Ideal for hospitals, retail stores, aged facilities, schools & office buildings
- Load: 500kg